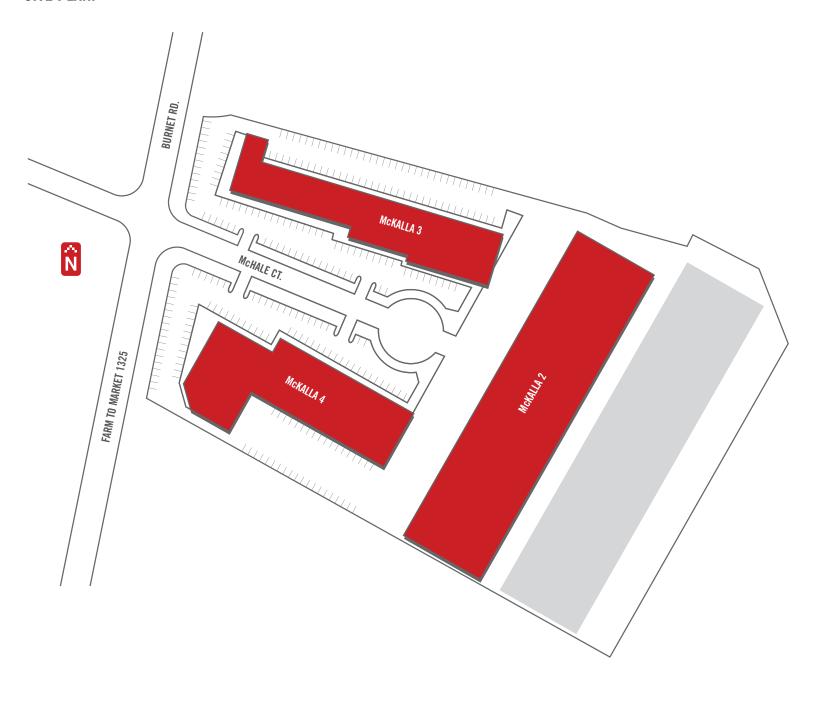

# McKalla Business Park

**AUSTIN, TX** 



#### **FEATURES:**

- Three flex buildings totaling over 235,000 square feet in the prestigious north market of Austin
- Located just off of Burnet Road and across from JJ Pickle Research Center
- Close proximity to Hwy 183 and MoPac
- Can accommodate a variety of users from retail to service/flex space
- Building and monument signage available
- Minutes from shopping and dining opportunities close to the Domain
- · Responsive ownership and management

#### MAP / LOCATION:





FOR LEASING CONTACT: 512.454.2873

## McKalla Business Park

**AUSTIN, TX** 

### **SITE PLAN:**