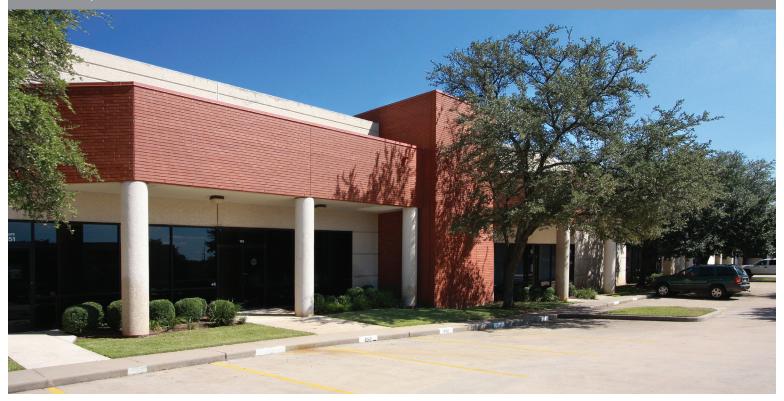

# McKalla Business Park

**AUSTIN, TX** 

#### **FEATURES:**

- Three flex buildings totaling over 235,000 square feet in the prestigious north market of Austin
- Located just off of Burnet Road and across from JJ Pickle Research Center
- Close proximity to Hwy 183 and MoPac
- Can accommodate a variety of users from retail to service/flex space
- Building and monument signage available
- Minutes from shopping and dining opportunities close to the Domain
- · Responsive ownership and management