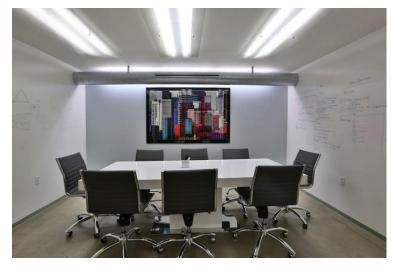

# 11530 Upstairs Office Suite ±1,925 SQFT

- Meeting area/bullpen, 2 offices, 2 bathrooms, outdoor balcony
- Skylights (potential to raise ceiling)
- Tenant is month-to-month at \$4,500 (market is \$5,000/mo)
- Tenant pays 50% of the water, sewer and trash ~\$173/mo
- Close escrow and retain tenant or occupy upstairs
- Signage