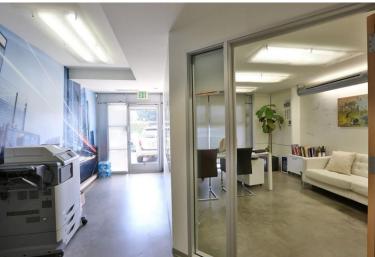

## 11528 Ground Floor Retail / Office Suite ± 1,925 SQFT

- 6 offices, kitchen, break area, storage closets and reception area
- Pico Boulevard signage
- Creative layout w/ steel beams, glass, polished concrete, exposed ducting
- Rear entrance to parking lot
- Market rents at \$3.60 NNN / Will be delivered vacant!