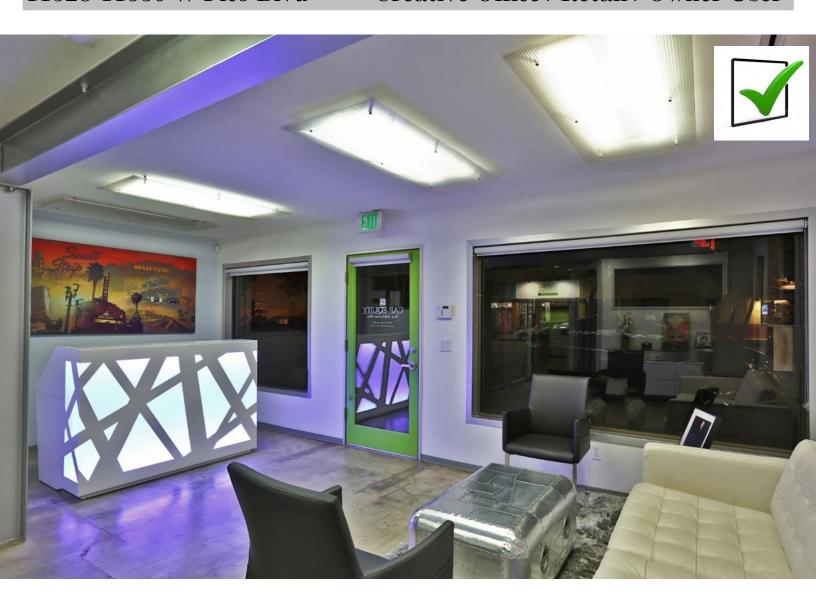

## 11528 Ground Floor Retail / Office Suite ± 1,925 SQFT

- 6 offices, kitchen, break area, storage closets and reception area
- Pico Boulevard signage
- Creative layout w/ steel beams, glass, polished concrete, exposed ducting
- Rear entrance to parking lot
- Market rents at \$3.60 NNN / Will be delivered vacant!