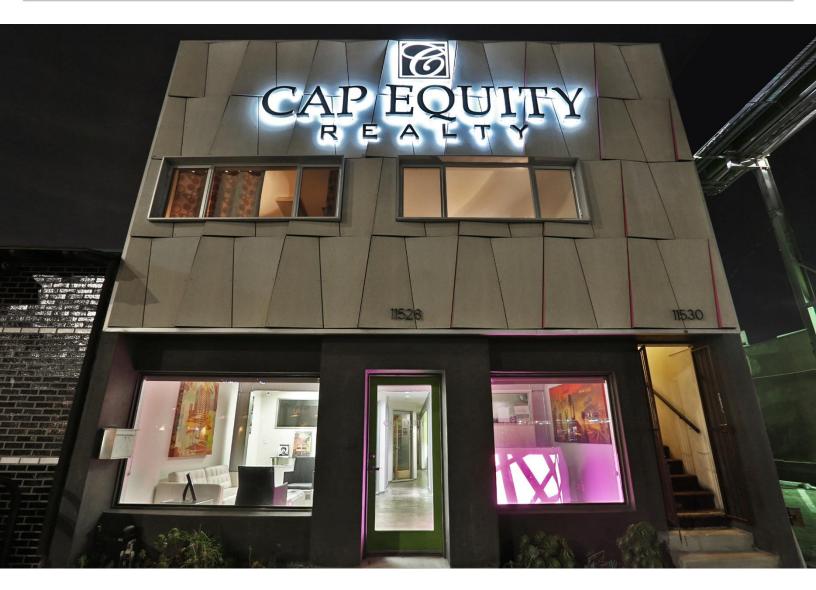

Creative Office / Retail / Owner User

Identifying the right vibe to take your business to the next level can be a daunting task. 11528-11530 Pico Blvd is a 3850 sqft blank canvass strategically located east of Santa Monica off the 10/405 freeways. This Silicon Beach creative office checks all the boxes. Surrounded by popular lunch and happy hour spots, your culture will kick into overdrive. Take a step inside...

## 11528 Ground Floor Retail / Office Suite ± 1,925 SQFT

- 6 offices, kitchen, break area, storage closets and reception area
- Pico Boulevard signage
- Creative layout w/ steel beams, glass, polished concrete, exposed ducting
- Rear entrance to parking lot
- Market rents at \$3.60 NNN / Will be delivered vacant!

# 11530 Upstairs Office Suite ±1,925 SQFT

- Meeting area/bullpen, 2 offices, 2 bathrooms, outdoor balcony
- Skylights (potential to raise ceiling)
- Tenant is month-to-month at \$4,500 (market is \$5,000/mo)
- Tenant pays 50% of the water, sewer and trash ~\$173/mo
- Close escrow and retain tenant or occupy upstairs
- Signage