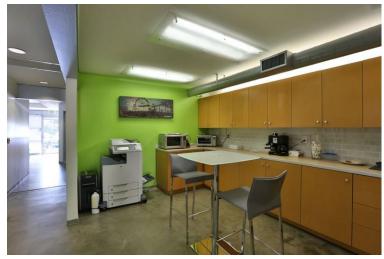

# 11530 Upstairs Office Suite ±1,925 SQFT

- Meeting area/bullpen, 2 offices, 2 bathrooms, outdoor balcony
- Skylights (potential to raise ceiling)
- Tenant is month-to-month at \$4,500 (market is \$5,000/mo)
- Tenant pays 50% of the water, sewer and trash ~\$173/mo
- Close escrow and retain tenant or occupy upstairs
- Signage