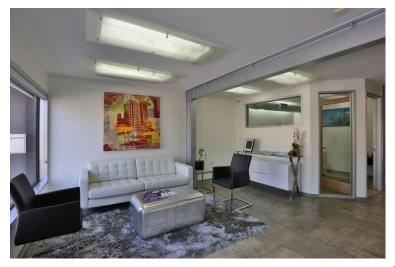

## 11528 Ground Floor Retail / Office Suite ± 1,925 SQFT

- 6 offices, kitchen, break area, storage closets and reception area
- Pico Boulevard signage
- Creative layout w/ steel beams, glass, polished concrete, exposed ducting
- Rear entrance to parking lot
- Market rents at \$3.60 NNN / Will be delivered vacant!