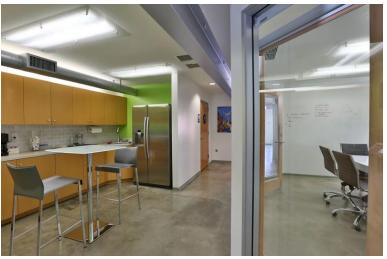

## 11528 Ground Floor Retail / Office Suite ± 1,925 SQFT

- 6 offices, kitchen, break area, storage closets and reception area
- Pico Boulevard signage
- Creative layout w/ steel beams, glass, polished concrete, exposed ducting
- Rear entrance to parking lot
- Market rents at \$3.60 NNN / Will be delivered vacant!

# 11530 Upstairs Office Suite ±1,925 SQFT

- Meeting area/bullpen, 2 offices, 2 bathrooms, outdoor balcony
- Skylights (potential to raise ceiling)
- Tenant is month-to-month at \$4,500 (market is \$5,000/mo)
- Tenant pays 50% of the water, sewer and trash ~\$173/mo
- Close escrow and retain tenant or occupy upstairs
- Signage