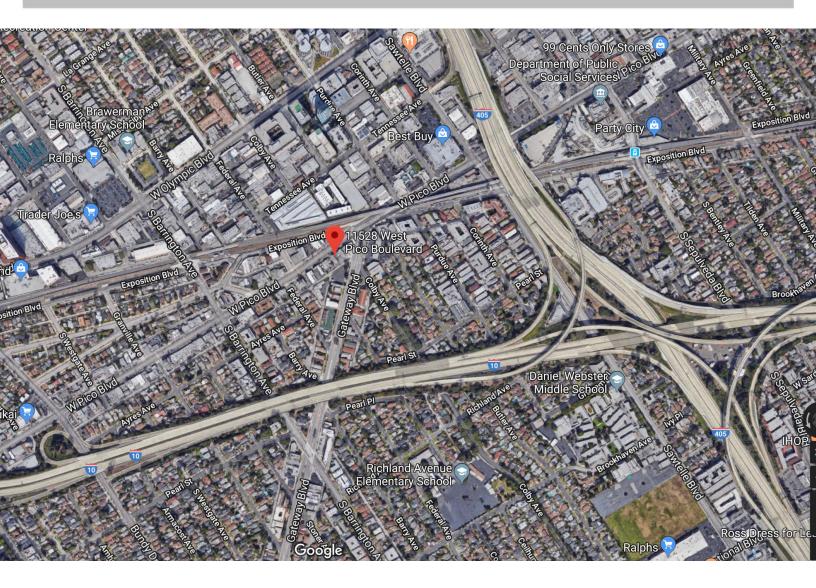

## Location, Location!

- East of Santa Monica off the 10 or local access via Gateway/Ocean Park
- Situated North of Playa Vista and LAX, a few streets from the 405
- Head North on Bundy, Barrington, Sawtelle or Sepulveda
- Steps to metro light rail servicing DTLA to the beach
- Ideal to service clients and recruit employees
- Access is everything!