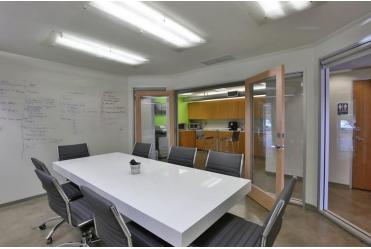

# 11530 Upstairs Office Suite ±1,925 SQFT

- Meeting area/bullpen, 2 offices, 2 bathrooms, outdoor balcony
- Skylights (potential to raise ceiling)
- Tenant is month-to-month at \$4,500 (market is \$5,000/mo)
- Tenant pays 50% of the water, sewer and trash ~\$173/mo
- Close escrow and retain tenant or occupy upstairs
- Signage