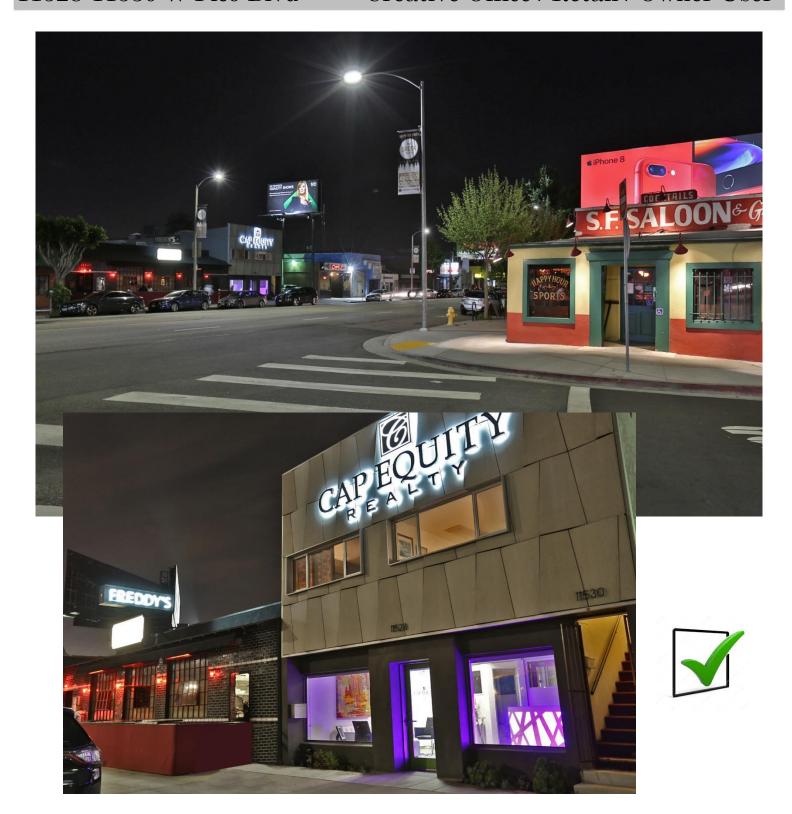

Creative Office / Retail / Owner User

Identifying the right vibe to take your business to the next level can be a daunting task. 11528-11530 Pico Blvd is a 3850 sqft blank canvass strategically located east of Santa Monica off the 10/405 freeways. This Silicon Beach creative office checks all the boxes. Surrounded by popular lunch and happy hour spots, your culture will kick into overdrive. Take a step inside...

#### Versatility and Benefits

- Entire two story building available
- Prominent signage on main thoroughfare
- Possibility of interior access between floors
- Divisible by floor with separate addresses
- 11528 ground floor delivered vacant
- 11530 upstairs tenant below market rent \$4,500/mo (\$2.34 MG month-to-month. Willing to sign long term lease)
- Layout supports SBA Loan with 10% down payment
- Currently parking 6 cars onsite; adjacent parking options available
- Easy access to beach and downtown
- Steps to the Metro/Expo train station in the path of progress
- Walk score of 87 (Very Walkable)
- This FILM READY property has generated additional revenue from TV, feature films and commercials. Rates start at \$4,000/day www.FilmReady.com