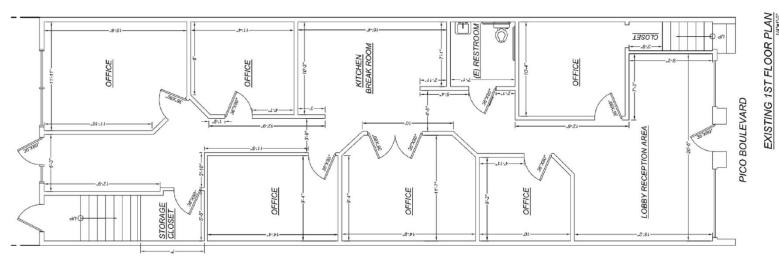

## 11528 Ground Floor Retail / Office Suite ± 1,925 SQFT

- 6 offices, kitchen, break area, storage closets and reception area
- Pico Boulevard signage
- Creative layout w/ steel beams, glass, polished concrete, exposed ducting
- Rear entrance to parking lot
- Market rents at \$3.60 NNN / Will be delivered vacant!

#### Versatility and Benefits

- Entire two story building available
- Prominent signage on main thoroughfare
- Possibility of interior access between floors
- Divisible by floor with separate addresses
- 11528 ground floor delivered vacant
- 11530 upstairs tenant below market rent \$4,500/mo (\$2.34 MG month-to-month. Willing to sign long term lease)
- Layout supports SBA Loan with 10% down payment
- Currently parking 6 cars onsite; adjacent parking options available
- Easy access to beach and downtown
- Steps to the Metro/Expo train station in the path of progress
- Walk score of 87 (Very Walkable)
- This FILM READY property has generated additional revenue from TV, feature films and commercials. Rates start at \$4,000/day www.FilmReady.com