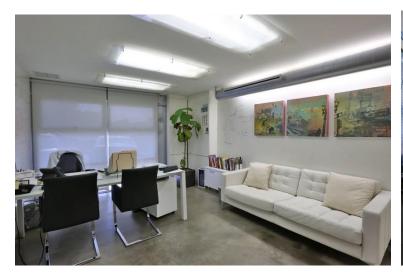

## 11528 Ground Floor Retail / Office Suite ± 1,925 SQFT

- 6 offices, kitchen, break area, storage closets and reception area
- Pico Boulevard signage
- Creative layout w/ steel beams, glass, polished concrete, exposed ducting
- Rear entrance to parking lot
- Market rents at \$3.60 NNN / Will be delivered vacant!