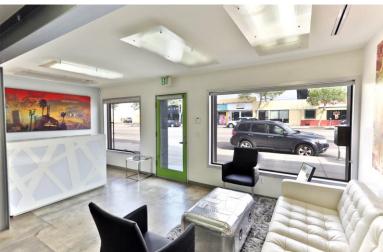

## 11528 Ground Floor Retail / Office Suite ± 1,925 SQFT

- 6 offices, kitchen, break area, storage closets and reception area
- Pico Boulevard signage
- Creative layout w/ steel beams, glass, polished concrete, exposed ducting
- Rear entrance to parking lot
- Market rents at \$3.60 NNN / Will be delivered vacant!