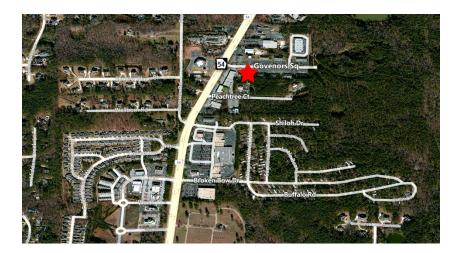

## OFFICE SPACE FOR LEASE

117 Governors Square, Peachtree City

- Multiple Suites Available:
- Spaces can be Combined for +/- 2,353 SF

Suite "C" +/- 1,067 SF

- Great Access from East or West Bound Highway 54
- Excellent Office Location

- Convenient to Many Restaurants, Shops and Banks
- Zoned CH Commercial Highway
- Constructed: 1989
- County: Fayette

• Price: \$11.00/SF NNN For more information please contact:

Brent Randolph Cell: 770.318.6815