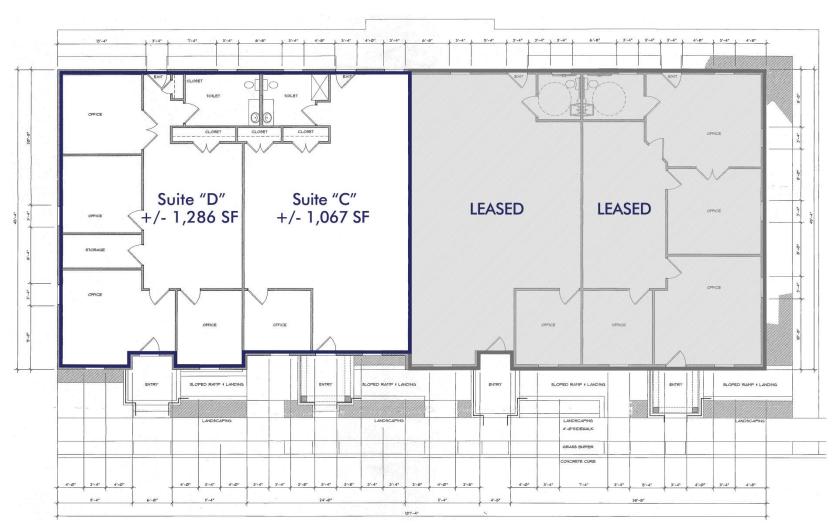

## OFFICE SPACE FOR LEASE

117 Governors Square, Peachtree City



- Multiple Suites Available:
- Spaces can be Combined for +/- 2,353 SF

Suite "C" +/- 1,067 SF

- Great Access from East or West Bound Highway 54
- Excellent Office Location

- Convenient to Many Restaurants, Shops and Banks
- Zoned CH Commercial Highway
- Constructed: 1989
- County: Fayette







• Price: \$11.00/SF NNN For more information please contact:

Brent Randolph Cell: 770.318.6815

770.632.4000 | rwcre.net 900 Westpark Drive, Suite 300 | Peachtree City, GA 30269

## OFFICE SPACE FOR LEASE

117 Governors Square, Peachtree City



## Floor Plan



For more information please contact: