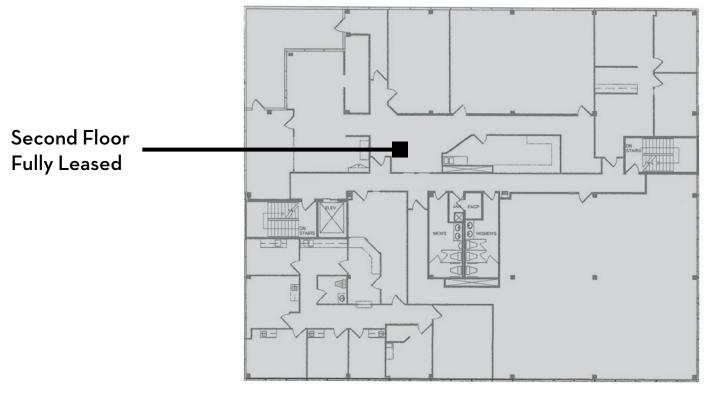

age Services
direct 720.376.6806
cell 720.935.6612
anthony.damico@navpointre.com

NAVPOINT

### Aurora Park Plaza Office Space For Lease

#### First Floor



#### AVAILABLE Suite 105 | 1,681 SF

1 OfficeBreak RoomLarge Work AreaFully FurnishedLike New Condition

AVAILABLE Suite 100B | 902 SF

2 Offices on Glass Small Conference Room Reception Area

AVAILABLE
Suite 110 | 1,021 SF

2 Offices Conference Room Reception Area Large Work Area Closet

#### PROPERTY DESCRIPTION:

- >> Landlord will Build to Tenant's Needs!
- >> Extremely Aggressive Lease Rates
- >> High-end Finishes in Suites and Common Areas
- >> Ample Parking and RTD Bus Stop On-site
- >> Excellent Access to I-225
- >> Restaurants and Shopping Within Walking Distance



#### 12510 E. Iliff Ave, Aurora, CO

#### **Second Floor**



#### Third Floor



AVAILABLE Suite 340 | 2,425 SF

3 Offices Conference Room Reception Area Break Room Storage / Work Room

### Aurora Park Plaza Office Space For Lease

12510 E. Iliff Ave, Aurora, CO AURORA PARK TWO AXIOM DENTAL GROUP E lliff Ave

The information contained herein is from sources deemed reliable. We have no reason to doubt its accuracy but do not guarantee it. It is the responsibility of the person viewing this information independently verify it. This package is subject to change, prior sale, or complete withdrawal.