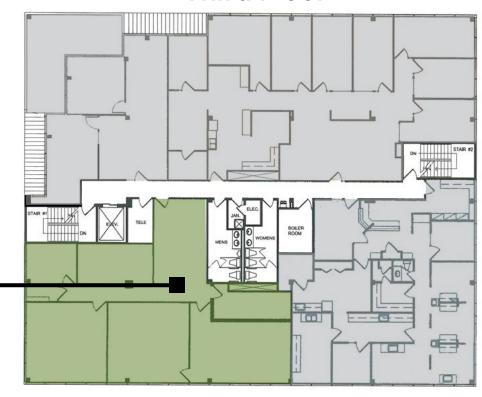

#### First Floor

#### AVAILABLE Suite 105 | 1,681 SF

1 OfficeBreak RoomLarge Work AreaFully FurnishedLike New Condition

AVAILABLE Suite 100B | 902 SF

2 Offices on Glass Small Conference Room Reception Area

AVAILABLE
Suite 110 | 1,021 SF

2 Offices Conference Room Reception Area Large Work Area Closet