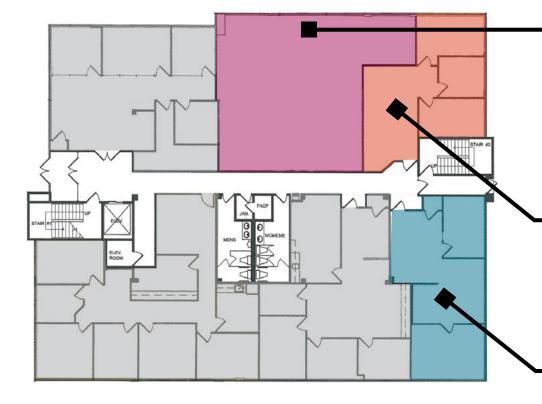

#### Third Floor

AVAILABLE Suite 340 | 2,425 SF

3 Offices Conference Room Reception Area Break Room Storage / Work Room