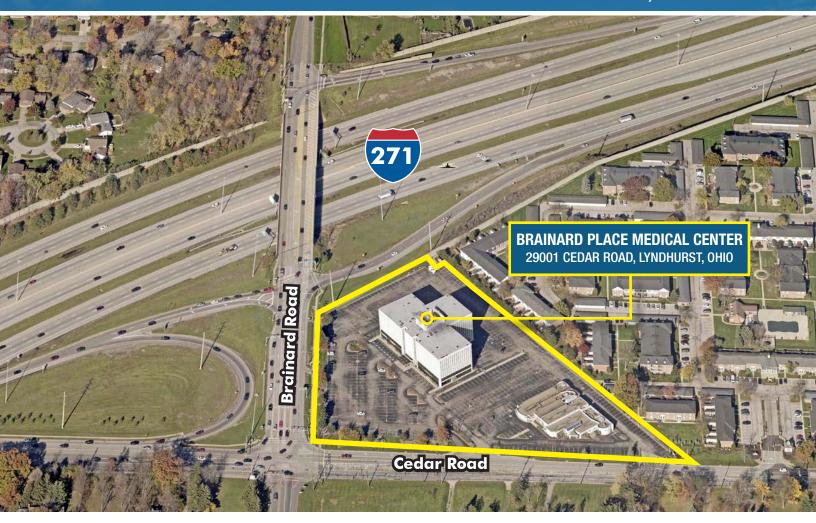

### CENTRAL LOCATION PROVIDING ACCESS TO EASTERN SUBURBS AND FREEWAYS

# BRAINARD PLACE MEDICAL CENTER 29001 CEDAR ROAD LYNDHURST, OHIO

#### **GREAT LOCATION**

- Centrally-located at the intersection of I-271, Cedar Road and Brainard Road
- Immediate access to all major highways and eastern suburbs
- Minutes to prestigious retail centers including Legacy Village, Beachwood Place Mall and Eton Collection