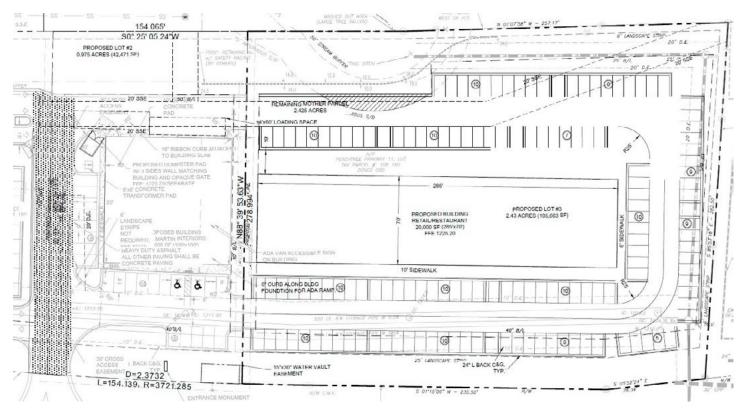

## **New Development Highlights**

- New construction; 20,000 SF retail/ restaurant
- Spring 2019 Delivery
- Excellent visibility to Hwy 141
- In the heart of dense residential neighborhoods
- Within close proximity to South Forsyth HS, Shiloh Point Elementary, and Northside Forsyth Hospital
- 34,080 VPD on Peachtree Parkway