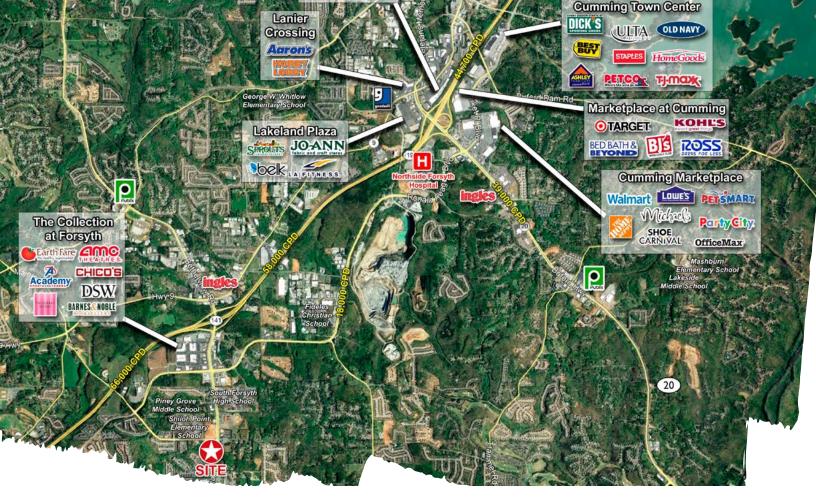

## **New Development Highlights**

- New construction; 20,000 SF retail/ restaurant
- Spring 2019 Delivery
- Excellent visibility to Hwy 141
- In the heart of dense residential neighborhoods
- Within close proximity to South Forsyth HS, Shiloh Point Elementary, and Northside Forsyth Hospital
- 34,080 VPD on Peachtree Parkway

### **Local Retailers**

Walmart Supercenter, Earthfare, Kroger, Academy Sports,
CVS, Starbucks, Chick-fil-A, and Wendy's