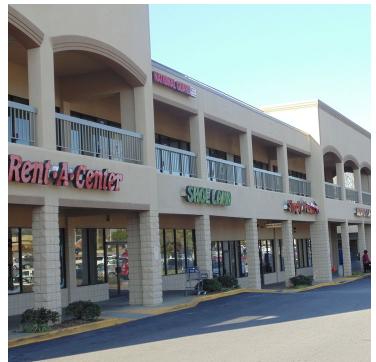

## EXECUTIVE SUMMARY

LOCATION OVERVIEW Anchored by a strong-performing Kroger

#### PROPERTY HIGHLIGHTS

- Total GLA of 215,096 SF
- Area retail includes The Home Depot, Planet Fitness and Little Giant Farmers Market
- Proximate to GA Perimeter College (2,671 students)
- Anchor (104,231 SF, subdividable) and shop space available
- Opportunity to combine multiple units
- Population is over 223,000 within a 5-mile radius
- GA DOT Traffic counts over 31,000 AADT