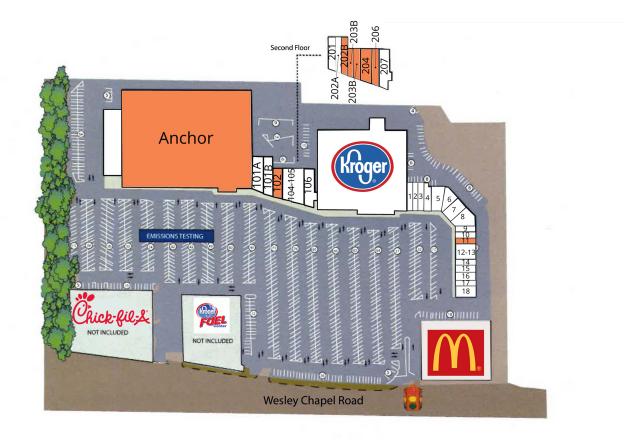

## SITE PLAN

| SUITE  | TENANT NAME           | SPACE SIZE | SUITE   | TENANT NAME               | SPACE SIZE |
|--------|-----------------------|------------|---------|---------------------------|------------|
| Anchor | Available             | 104,231 SF | 17      | Wesley Chapel Shoe Repair | 900 SF     |
| 1      | Title Max             | 1,500 SF   | 18      | Alpine Cleaners           | 1,500 SF   |
| 2      | Nail Trap             | 1,500 SF   | 101A    | Comcast                   | 2,880 SF   |
| 3      | Sprint                | 1,500 SF   | 101B    | Rent-A-Center             | 3,120 SF   |
| 4      | Cricket Wireless      | 1,200 SF   | 102     | Available                 | 4,112 SF   |
| 5      | Hair Effects          | 1,650 SF   | 104-105 | Simply Fashion            | 4,729 SF   |
| 6      | The EyeCare Studio    | 1,830 SF   | 106     | OK Beauty One             | 2,440 SF   |
| 7      | Little Caesars Pizza  | 1,440 SF   | 201     | Braids by Bah             | 1,440 SF   |
| 8      | H&R Block             | 1,830 SF   | 202A    | Dress Shop                | 750 SF     |
| 9      | Rio Body Wax          | 1,950 SF   | 202B    | Available                 | 750 SF     |
| 10     | Ginseng & Herbs       | 1,200 SF   | 203B    | Available                 | 900 SF     |
|        | Available             | 1,200 SF   | 203B    | Available                 | 900 SF     |
| 12-13  | -                     | 2,400 SF   | 204     | Available                 | 2,000 SF   |
| 14     | J Buffalo Wings       | 1,200 SF   | 206     | Available                 | 750 SF     |
| 15     | Metro PCS             | 1,200 SF   | 207     | Soft Touch Hair Studio    | 1,800 SF   |
| 16     | Primetime Barber Shop | 1,200 SF   | 2385    | Kroger                    | 59,134 SF  |