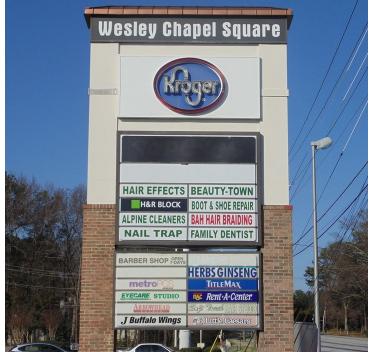

## SITE PLAN

| SUITE  | TENANT NAME           | SPACE SIZE | SUITE   | TENANT NAME               | SPACE SIZE |
|--------|-----------------------|------------|---------|---------------------------|------------|
| Anchor | Available             | 104,231 SF | 17      | Wesley Chapel Shoe Repair | 900 SF     |
| 1      | Title Max             | 1,500 SF   | 18      | Alpine Cleaners           | 1,500 SF   |
| 2      | Nail Trap             | 1,500 SF   | 101A    | Comcast                   | 2,880 SF   |
| 3      | Sprint                | 1,500 SF   | 101B    | Rent-A-Center             | 3,120 SF   |
| 4      | Cricket Wireless      | 1,200 SF   | 102     | Available                 | 4,112 SF   |
| 5      | Hair Effects          | 1,650 SF   | 104-105 | Simply Fashion            | 4,729 SF   |
| 6      | The EyeCare Studio    | 1,830 SF   | 106     | OK Beauty One             | 2,440 SF   |
| 7      | Little Caesars Pizza  | 1,440 SF   | 201     | Braids by Bah             | 1,440 SF   |
| 8      | H&R Block             | 1,830 SF   | 202A    | Dress Shop                | 750 SF     |
| 9      | Rio Body Wax          | 1,950 SF   | 202B    | Available                 | 750 SF     |
| 10     | Ginseng & Herbs       | 1,200 SF   | 203B    | Available                 | 900 SF     |
|        | Available             | 1,200 SF   | 203B    | Available                 | 900 SF     |
| 12-13  | -                     | 2,400 SF   | 204     | Available                 | 2,000 SF   |
| 14     | J Buffalo Wings       | 1,200 SF   | 206     | Available                 | 750 SF     |
| 15     | Metro PCS             | 1,200 SF   | 207     | Soft Touch Hair Studio    | 1,800 SF   |
| 16     | Primetime Barber Shop | 1,200 SF   | 2385    | Kroger                    | 59,134 SF  |