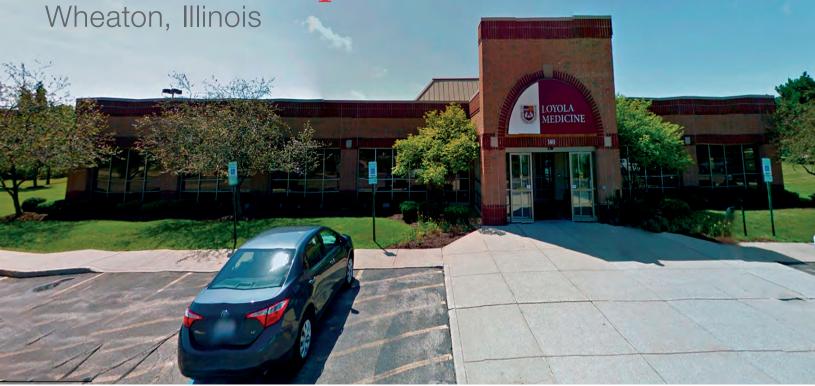

140 East Loop Road

## **Property Features**

- 11,563 SF stand alone Medical Office Building
- 3 miles to the Naperville Road/I-88 interchange
- Available April 2017
- Fully built out medical space (plumbing in exams)
- Ample parking
- \$19.50/SF NNN rental rate

# 140 E Loop Rd Wheaton, IL

11,563 RSF