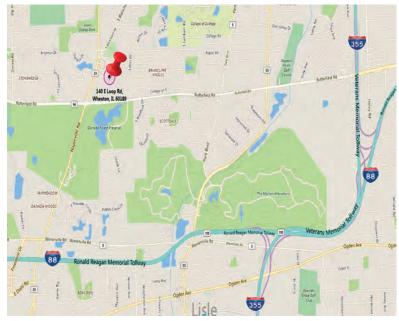

# Centralized location to multiple hospital health systems

- 6.8 miles south to Advocate Good Samaritan Hospital
- 6.3 miles southwest to Edwards Hospital
- 6.3 miles west to Central DuPage Hospital
- 4.3 miles north to Marionjoy Rehabilitation Hospital