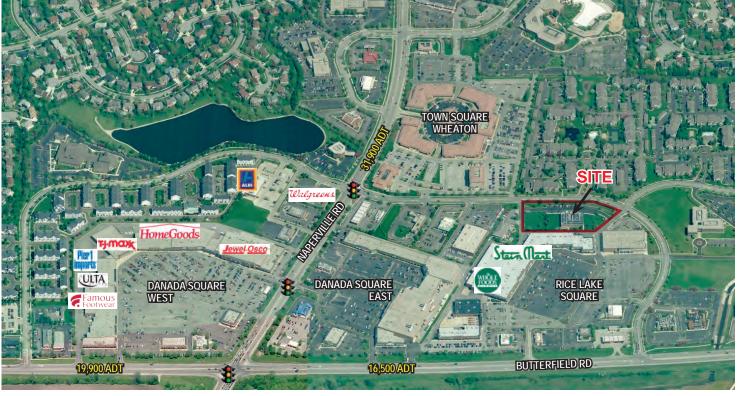

#### Area Features

- In a 5 mile radius, there is over 27.6 million SF of office and over 13.3 million SF of retail
- Ample dining locations within 5 minute drive
- Across from Town Square Wheaton

# Centralized location to multiple hospital health systems

- 6.8 miles south to Advocate Good Samaritan Hospital
- 6.3 miles southwest to Edwards Hospital
- 6.3 miles west to Central DuPage Hospital
- 4.3 miles north to Marionjoy Rehabilitation Hospital