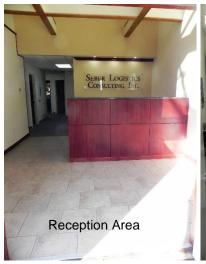

#### First floor

Reception area, kitchenette, 4 offices (large open collaborative workspace/bullpen for 4-6), 6'x15' admin work area/office, 2 new bathrooms

Interior walls can be removed for open concept office

### 1<sup>st</sup> Floor

Reception area, kitchenette, 3 offices, large open collaborative workspace/bullpen for 4-6, 6'x15' admin work area/office, 2 new bathrooms

Interior walls can be removed for open concept office