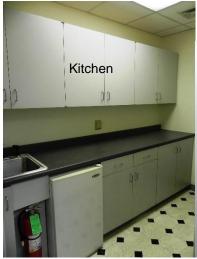

#### Recently renovated

- 2 bathrooms renovated with all new fixtures, toilets, LED lighting, flooring, and granite
- Beautiful kitchen with refrig, cabinets, sink
- Freshly painted