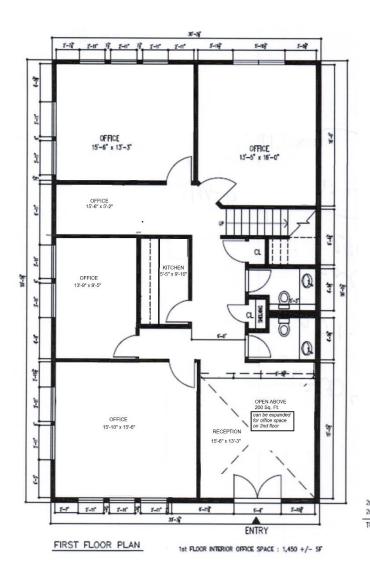

# JUST RENOVATED Office Condo For Sale

2,400 sf Office Condo -- End Unit (expandable to 2,600 sf)

Price: \$399,000

Two-story office suite 2,400 sf with five offices on the first floor and two offices on the second floor

#### First floor

Reception area, kitchenette, 4 offices (large open collaborative workspace/bullpen for 4-6), 6'x15' admin work area/office, 2 new bathrooms

Interior walls can be removed for open concept office

### 1<sup>st</sup> Floor

Reception area, kitchenette, 3 offices, large open collaborative workspace/bullpen for 4-6, 6'x15' admin work area/office, 2 new bathrooms

Interior walls can be removed for open concept office