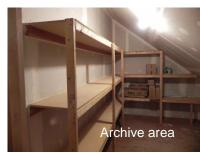

#### **Second floor**

2 offices -- large open collaborative workspace, or large conference room for 4-6, office for 3-4

- ~500 sf bonus area for archive area, storage attic, and mechanicals on 2<sup>nd</sup> floor
- ~200 sf of expandable space above reception area on 2nd floor can be expanded above 1st floor reception area

# 2<sup>nd</sup> Floor

Mechanical, archive and storage area ~500 sf

Expandable area above reception area ~200sf for additional office

Superb private location at rear of prestigious Montgomery Knoll complex just north of Princeton