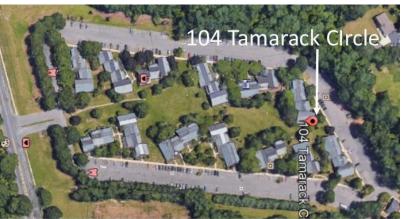

# **104 Tamarack Circle**

Skillman, NJ 08558

Route 206 / Montgomery-Princeton Area

# 104 Tamarack Circle Shopping Center WaWa Route 206 Route 206

# 2<sup>nd</sup> Floor

Mechanical, archive and storage area ~500 sf

Expandable area above reception area ~200sf for additional office

Superb private location at rear of prestigious Montgomery Knoll complex just north of Princeton