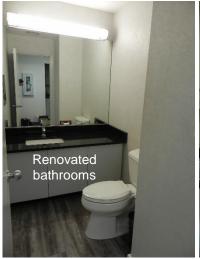

#### Recently renovated

- 2 bathrooms renovated with all new fixtures, toilets, LED lighting, flooring, and granite
- Beautiful kitchen with refrig, cabinets, sink
- Freshly painted