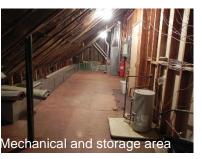

#### **Second floor**

2 offices -- large open collaborative workspace, or large conference room for 4-6, office for 3-4

- ~500 sf bonus area for archive area, storage attic, and mechanicals on 2<sup>nd</sup> floor
- ~200 sf of expandable space above reception area on 2nd floor can be expanded above 1st floor reception area

# 2<sup>nd</sup> Floor

Mechanical, archive and storage area ~500 sf

Expandable area above reception area ~200sf for additional office

Superb private location at rear of prestigious Montgomery Knoll complex just north of Princeton