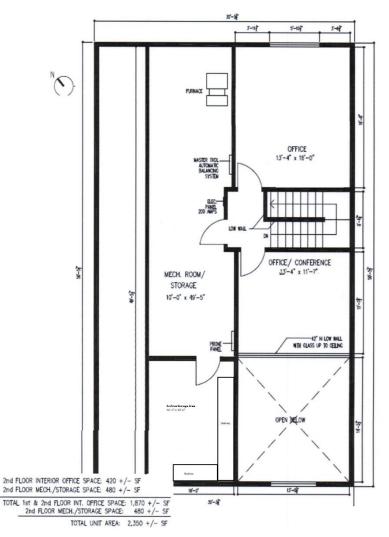

#### **Second floor**

2 offices -- large open collaborative workspace, or large conference room for 4-6, office for 3-4

- ~500 sf bonus area for archive area, storage attic, and mechanicals on 2<sup>nd</sup> floor
- ~200 sf of expandable space above reception area on 2nd floor can be expanded above 1st floor reception area

# 2<sup>nd</sup> Floor

Mechanical, archive and storage area ~500 sf

Expandable area above reception area ~200sf for additional office

Superb private location at rear of prestigious Montgomery Knoll complex just north of Princeton