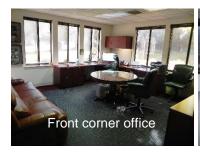

#### First floor

Reception area, kitchenette, 4 offices (large open collaborative workspace/bullpen for 4-6), 6'x15' admin work area/office, 2 new bathrooms

Interior walls can be removed for open concept office

### 1<sup>st</sup> Floor

Reception area, kitchenette, 3 offices, large open collaborative workspace/bullpen for 4-6, 6'x15' admin work area/office, 2 new bathrooms

Interior walls can be removed for open concept office