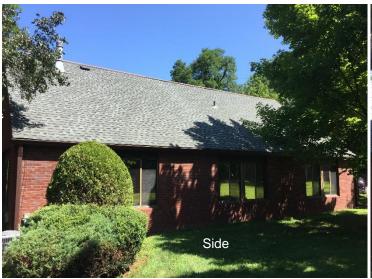

## 104 Tamarack Circle, Skillman, NJ

- Nice open windows
- All offices windowed
- Public water, gas & electric, cable/FIOS, telephone with Central Air
- Internet available (e.g., COMCAST or FIOS)
- Excellent parking
- Easy access to Rt 287, Rt. 1, Rt 27, public transportation, and airports
- Multitude of services within walking: shops, restaurants, banking, etc.