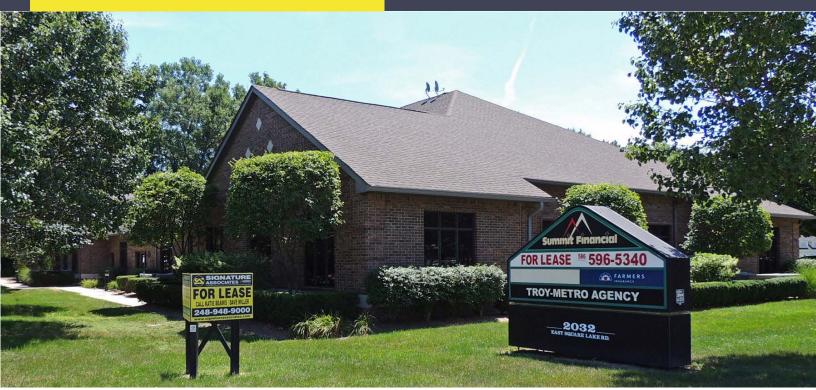

## 2032 E. SQUARE LAKE RD TROY, MICHIGAN

OFFICE FOR LEASE 180 - 572 Square Feet Available

## PROPERTY FEATURES

- Executive office space
- 180-572 square feet contiguous suites
- Individual executive suites available (1 year minimum lease)
- Attractive high image building situated on corner lot
- Excellent visibility and signage
- Ample parking with 4.05/1,000 square feet
- Class B, 1-Story 11,124 square foot building