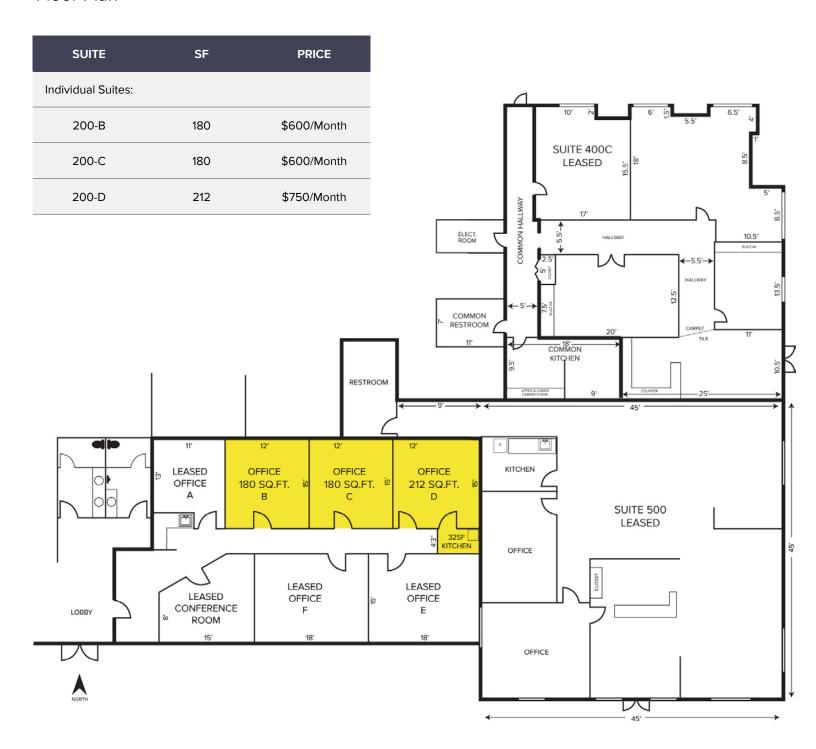

## 2032 E. SQUARE LAKE RD TROY, MICHIGAN

OFFICE FOR LEASE 180 - 572 Square Feet Available



## NORTH TROY OFFICE PLACE



## PROPERTY FEATURES

- Executive office space
- 180-572 square feet contiguous suites
- Individual executive suites available (1 year minimum lease)
- Attractive high image building situated on corner lot
- Excellent visibility and signage
- Ample parking with 4.05/1,000 square feet
- Class B, 1-Story 11,124 square foot building



For more information, please contact:

**DAVE MILLER** (248) 948 4183

**CHRIS MONSOUR** (248) 948 0107 dmiller@signatureassociates.com cmonsour@signatureassociates.com

SIGNATURE ASSOCIATES One Towne Square, Suite 1200 Southfield, MI 48076 www.signatureassociates.com

## Floor Plan