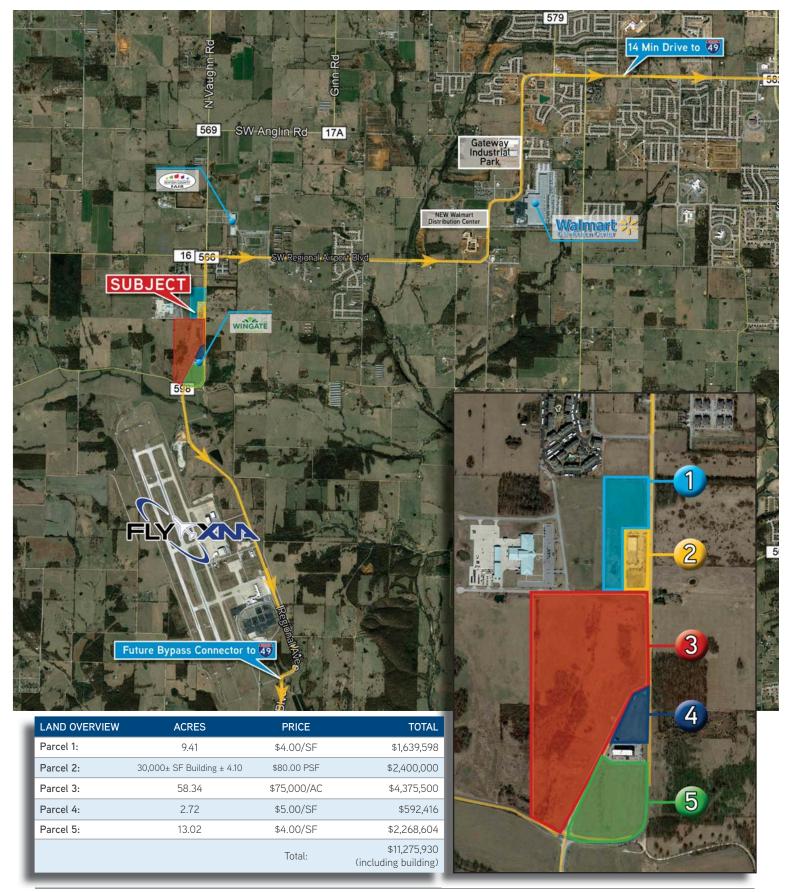

## **FEATURES**

in the country.

87.59 +/- Acres

SW Regional Airport Blvd. has 7,100 VPD (2017)

Semi -Developed Sites

Future XNA Bypass will provide easy access to I-49

Zoned C-1, C-2, & I-1

Utilities on site