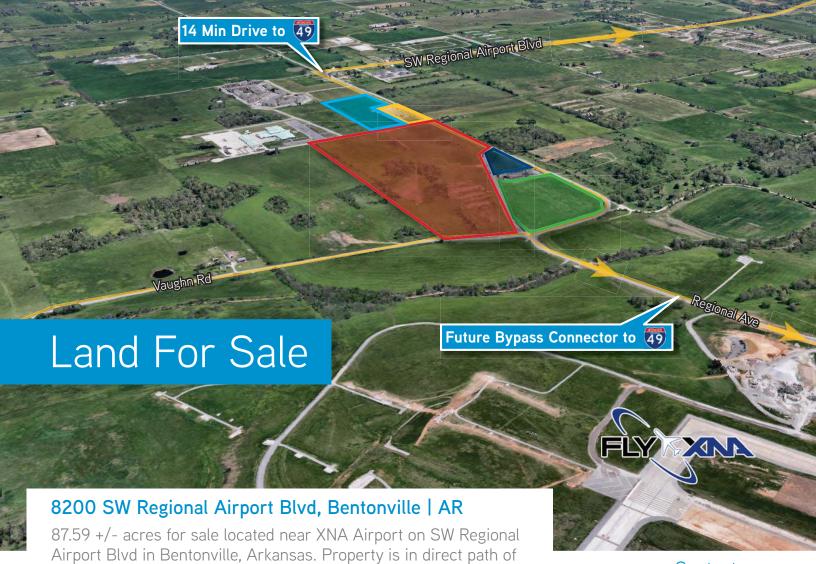

## **FEATURES**

in the country.

87.59 +/- Acres

SW Regional Airport Blvd. has 7,100 VPD (2017)

Semi -Developed Sites

Future XNA Bypass will provide easy access to I-49

Zoned C-1, C-2, & I-1

Utilities on site

growth in Northwest Arkansas, one of the fastest growing MSA's

Contact us: