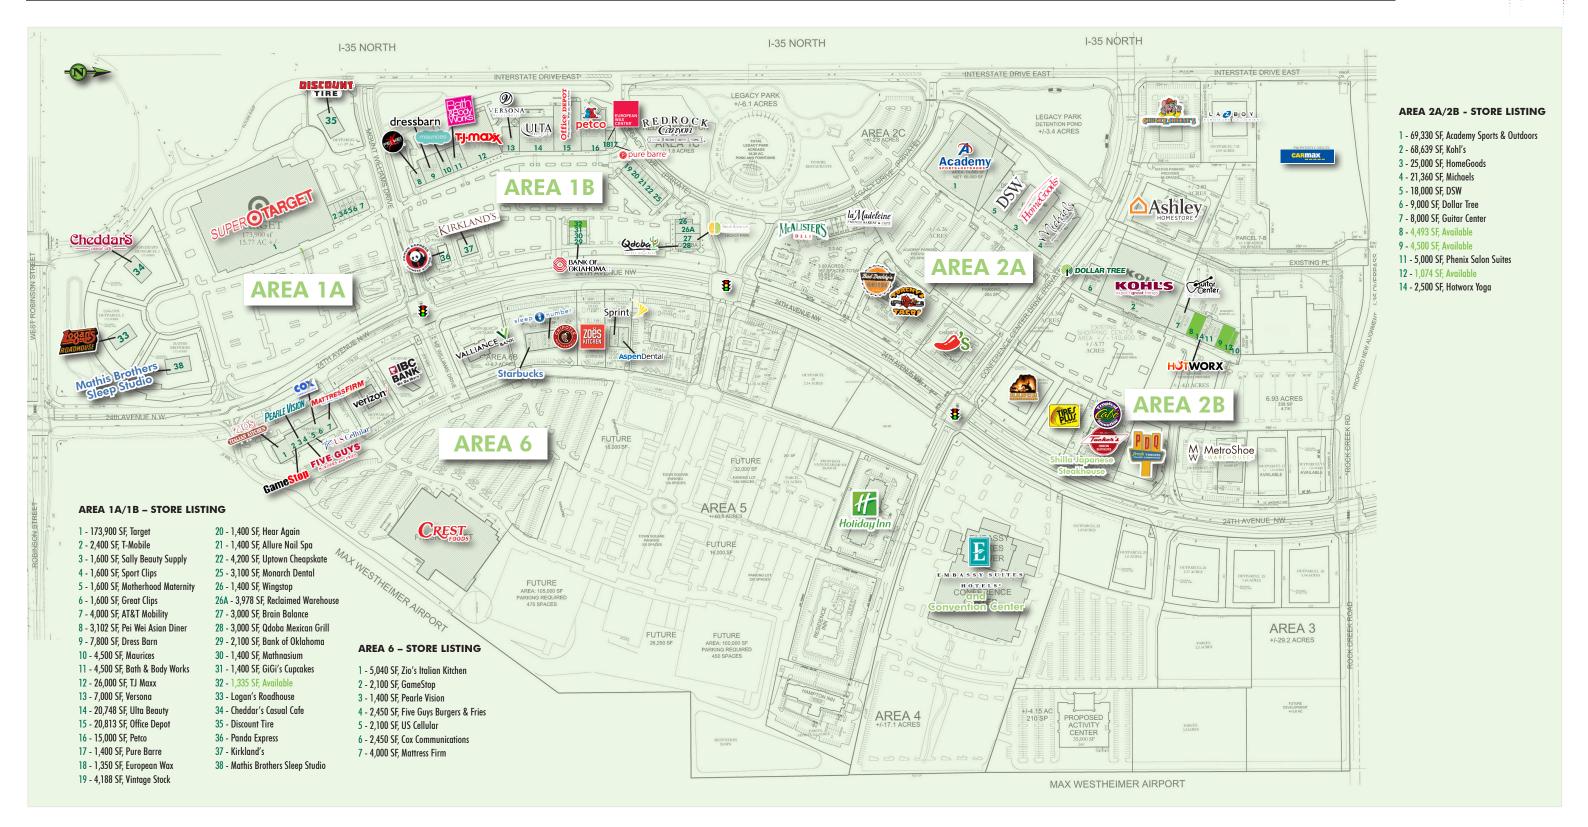

#### ONE OF OKLAHOMA'S PREMIER SHOPPING DESTINATIONS

Located on the northeast corner of Interstate 35 and Robinson Street in Norman, Oklahoma.

- + Retail Space Available (See Site Plan):
  - 1A/1B Space 32 - 1,335 SF\*
  - 2A/2B
    Space 8 4,493 SF\*
    Space 9 4,500 SF\*
    Space 12 1,074 SF\*
- + Please Call for Rates

- + Trade area neighbors include: University of Oklahoma, Max Westheimer Airport, Norman Regional Hospital, Hitachi Computer Products America, US Postal Service Training Facility, National Weather Service and many more
- + Co-Tenants include: Super Target, Kohl's, Academy Sports, Cheddar's, Logan's Roadhouse, Mathis Brothers, Zio's, Panda Express, Pei Wei, Guitar Center, Dress Barn, Maurices, Ulta, Qdoba, Discount Tire, Vintage Stock, Monarch Dental, Petco, Kirkland's, Michaels, HomeGoods, DSW, Dollar Tree, Five Guys Burgers & Fries, Embassy Suites Hotel and Convention Center

\* Per Landlord