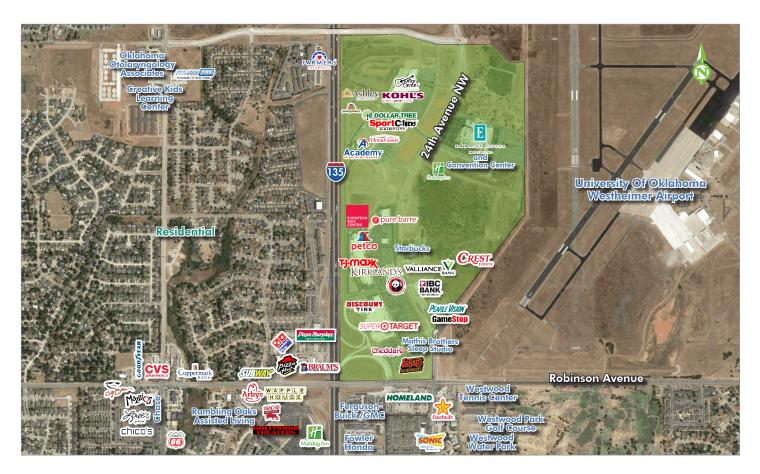

#### ONE OF OKLAHOMA'S PREMIER SHOPPING DESTINATIONS

Located on the northeast corner of Interstate 35 and Robinson Street in Norman, Oklahoma.

- + Retail Space Available (See Site Plan):
  - 1A/1B Space 32 - 1,335 SF\*
  - 2A/2B
    Space 8 4,493 SF\*
    Space 9 4,500 SF\*
    Space 12 1,074 SF\*
- + Please Call for Rates

- + Trade area neighbors include: University of Oklahoma, Max Westheimer Airport, Norman Regional Hospital, Hitachi Computer Products America, US Postal Service Training Facility, National Weather Service and many more
- + Co-Tenants include: Super Target, Kohl's, Academy Sports, Cheddar's, Logan's Roadhouse, Mathis Brothers, Zio's, Panda Express, Pei Wei, Guitar Center, Dress Barn, Maurices, Ulta, Qdoba, Discount Tire, Vintage Stock, Monarch Dental, Petco, Kirkland's, Michaels, HomeGoods, DSW, Dollar Tree, Five Guys Burgers & Fries, Embassy Suites Hotel and Convention Center