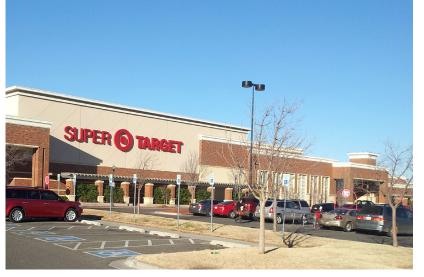

#### ONE OF OKLAHOMA'S PREMIER SHOPPING DESTINATIONS

Located on the northeast corner of Interstate 35 and Robinson Street in Norman, Oklahoma.

- + Retail Space Available (See Site Plan):
  - 1A/1B Space 32 - 1,335 SF\*
  - 2A/2B
    Space 8 4,493 SF\*
    Space 9 4,500 SF\*
    Space 12 1,074 SF\*
- + Please Call for Rates

- + Trade area neighbors include: University of Oklahoma, Max Westheimer Airport, Norman Regional Hospital, Hitachi Computer Products America, US Postal Service Training Facility, National Weather Service and many more
- + Co-Tenants include: Super Target, Kohl's, Academy Sports, Cheddar's, Logan's Roadhouse, Mathis Brothers, Zio's, Panda Express, Pei Wei, Guitar Center, Dress Barn, Maurices, Ulta, Qdoba, Discount Tire, Vintage Stock, Monarch Dental, Petco, Kirkland's, Michaels, HomeGoods, DSW, Dollar Tree, Five Guys Burgers & Fries, Embassy Suites Hotel and Convention Center