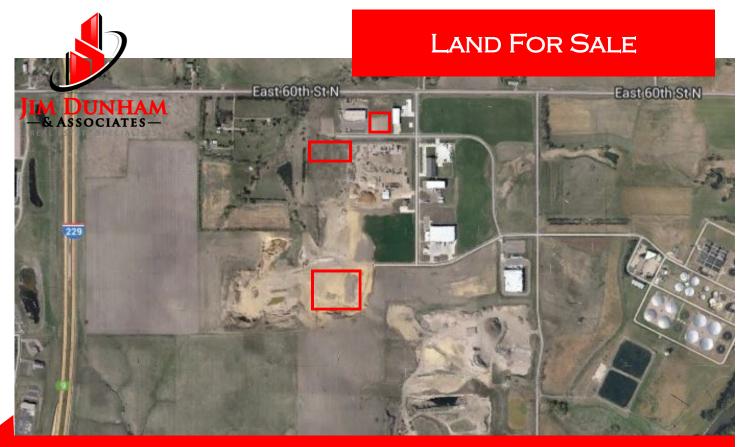

1 - 10 Contiguous Acres

\$2.75 PSF

## **RUNGE LAND**

E 60TH ST N AND N VELOCITY AVE SIOUX FALLS

- I-1 ZONED LAND
- LOCATED IN NE SIOUX FALLS IN A NEWER INDUSTRIAL PARK EASILY ACCESSED VIA E 60TH STREET N
- ♦ PARCEL 84142 IS 1.35 ACRES. THIS PAR-CEL HAS BEEN PLATTED AND HAS UTILITIES TO LOT LINE
- ◆ Parcel 62187 has up to 5 acres **AVAILABLE**
- ♦ PARCEL 65841 HAS UP TO 10 ACRES **AVAILABLE**
- ♦ SELLER TO PLAT THE INDIVIDUAL LOT AND TO PROVIDE UTILITIES TO THE LOT LINE
- ◆ LAND HAS BEEN GRADED TO EXPECTED CITY SUB-DIVISION REQUIREMENTS