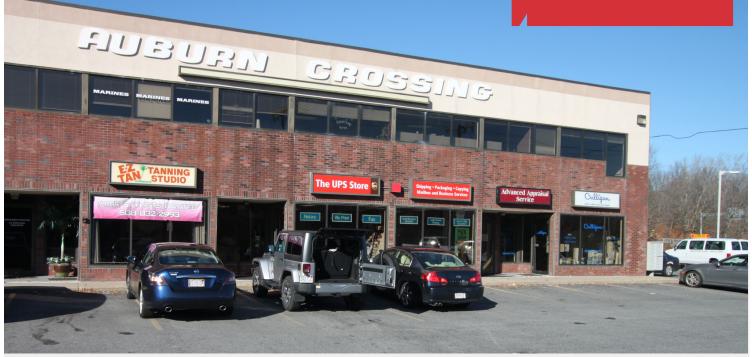

## 482 Southbridge Street

Auburn, MA

For lease
Office Space
Auburn, MA

### Office Space For Lease

Four office spaces available on the second floor of Auburn Crossing on busy Route 12 in Auburn. Spaces available are 1,311 square feet, 500sf, 742sf, and 682sf. Price is negotiable.