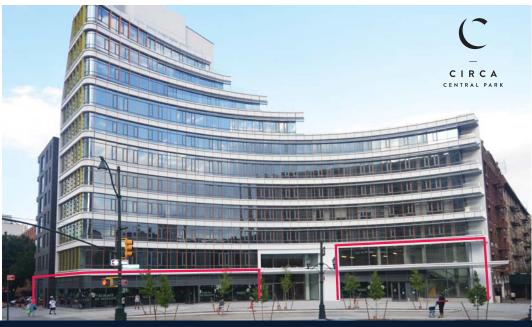

## Circa - 285 West 110<sup>TH</sup> Street New York, NY Central Park North, Manhattan

Located on the Northeast Corner of 110<sup>™</sup> Street and Frederick Douglass Boulevard

#### **Frontage**

#### **RETAIL**

197'-2" of wraparound **COMMUNITY SPACE** 

52'-5" on Street