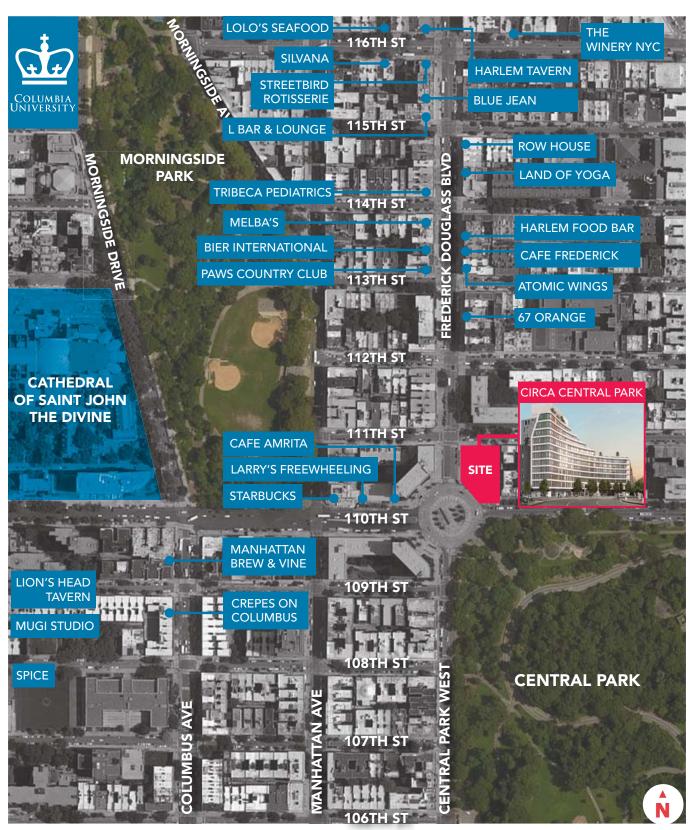

#### **Neighbors**

Harlem Tavern, Row House, Lido, Caffine, Melba's, Cantina, Starbucks, Cafe Amrita, Land Yoga, Harlem Food Bar, L Bar, Streetbird

#### **Comments**

Iconic new construction on one of four Central Park retail corners

At epicenter of hundreds of annual events

Amazing outdoor seating available on Central Park piazza Close proximity to Columbia University

On Harlem's restaurant and retail

At the base of new luxury condo building; asking prices start at \$2 million

Restrooms in place