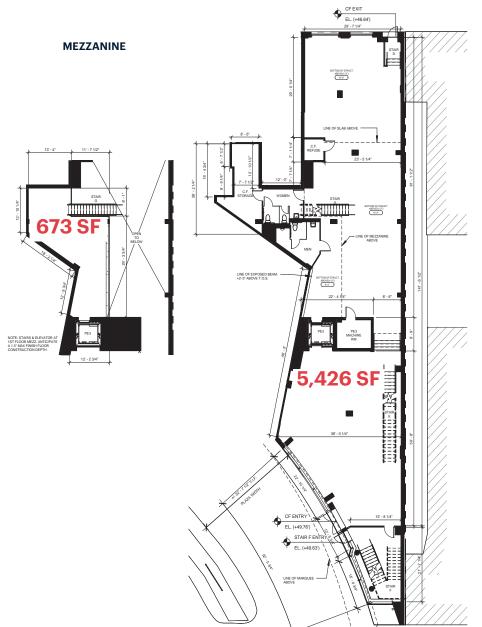

#### COMMUNITY SPACE

5,426 SF - Ground Floor 673 SF - Mezzanine 2,247 SF - Second Floor

# Central Park North, New York

**RETAIL FLOOR PLANS** 

**COMMUNITY SPACE FLOOR PLANS GROUND FLOOR** 

SECOND FLOOR

110TH STREET 110TH STREET