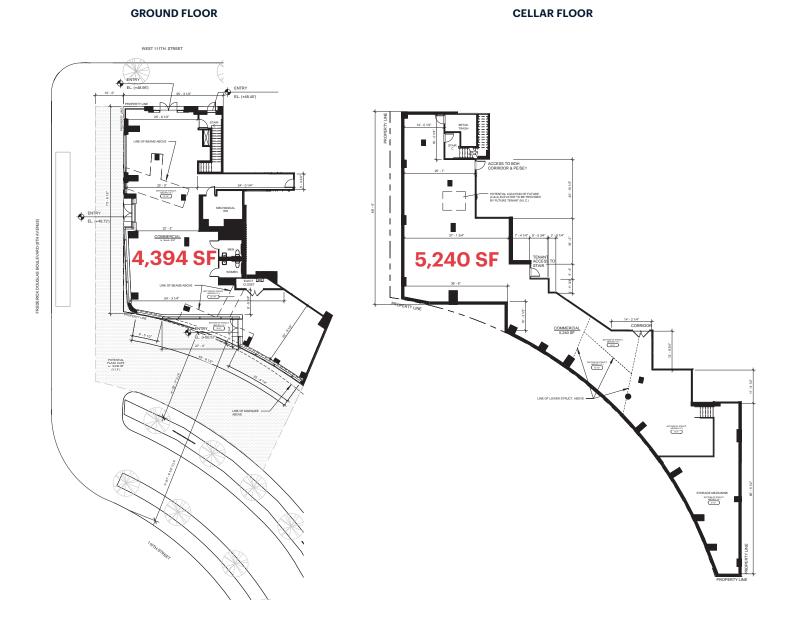

#### RETAIL

4,392 SF - Ground Floor 5.240 SF - Cellar

# Central Park North, New York

**RETAIL FLOOR PLANS** 

**COMMUNITY SPACE FLOOR PLANS GROUND FLOOR** 

SECOND FLOOR

110TH STREET 110TH STREET