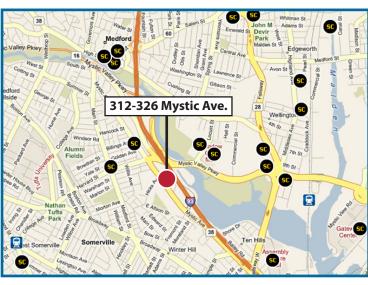

# LOCATION Convenience VALUE

**National Retail Neighbors** 

Dunkin Donuts | Bank of America | Burger King | Pizza Hut | AutoZone | Public Storage | Sherwin Williams | Staples | Edible Arrangements | Jiffy Lube | Century Bank | CorePower Yoga | Verizon | Johnstone Supply | NorthEast Electrical

# 312 - 326 Mystic Avenue

Medford, MA

Flex / Industrial

**Shopping Center** 

Transit Line