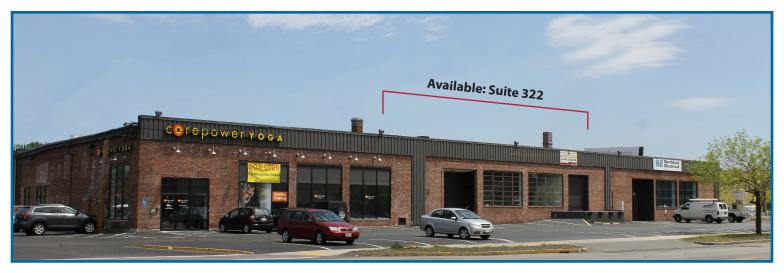

# 8,775 SF Available Prime Flex/Industrial Opportunity

# Highly visible retail space available | Excellent location for national retailer

**Address:** 312-326 Mystic Ave

Medford MA, 02155

**Available:** 8,775 SF **Building total:** 41,703 SF

Clear Height: Up to 16'