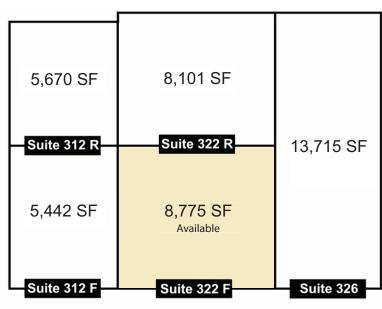

# 8,775 SF Available Prime Flex/Industrial Opportunity

# Highly visible retail space available | Excellent location for national retailer

**Address:** 312-326 Mystic Ave

Medford MA, 02155

**Available:** 8,775 SF **Building total:** 41,703 SF

Clear Height: Up to 16'