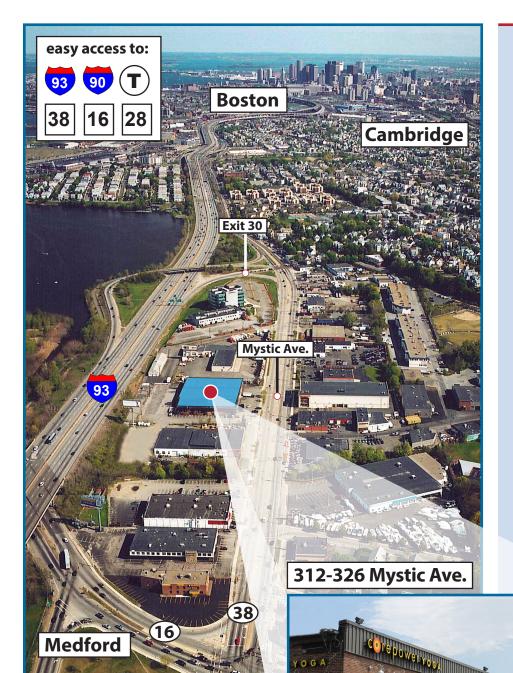

## Location

Located in Medford's commercial business district at the intersection of I-93, Routes 38, and 16, in the heart of Greater Boston's Inner Belt:

- 5 minutes to downtown Boston
- 5 minutes to Cambridge
- 5 minutes to I-90 and I-95
- 1/2 mile to Medford Square
- · On MBTA bus route with connection to the Orange Line T
- Near MIT, Tufts, Harvard and other major research universities
- Highway visibility possible from I-93

# **Demographics**

- 23,400 cars pass daily on Mystic Ave.
  - 183,237 cars pass daily on 1-93
  - · Population, 2016: 43,309 (1 mile); 349,199 (3 miles); 891,773 (5 miles)
  - Total Households, 2016: 17,353 (1 mile); 146,402 (3 miles); 373,699 (5 miles)
  - Median HH Income, 2016: \$71,263(1 mile); \$69,258 (3 miles); \$68,846 (5 miles)