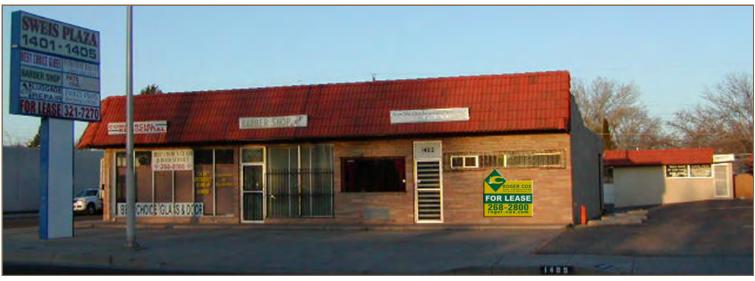

# 1401 -1405 San Mateo Blvd NE Albuquerque, NM 87110

#### Retail Suites on San Mateo - Sweis Plaza

Available Space: 1401 - 1,200 SF

1401 A - 768 SF 1405 A - 341 SF 1405 B - 341 SF 1405 D - 341 SF

Traffic Counts: 38,600 Vehicles/Day

**Zoning:** C-1

Parking Ratio: 5.1 spaces per 1,000SF

Lease Rate: 1401 - \$750/Month NNN

1401 A - \$640/Month NNN 1405 A - \$400/Month NNN 1405 B - \$350/Month NNN 1405 D - \$350/Month NNN

NNN Rate: \$3.80/SF/YR

**Comments:** • Great Frontage on San Mateo

Competitive Lease Rates

• Tenants Pays Gas and Electric

Newer Roof and Parking Lot Resurfacing

Excellent Signage

• Hard to Find Small Retail Space

The information contained is believed reliable. While we do not doubt the accuracy, we have not verified it and make no guarantee, warranty or representation about it. It is your responsibility to independently confirm its accuracy and completeness. Any projection, opinion, assumption or estimated uses are for example only and do not represent the current or future performance of the property. The value of this transaction to you depends on many factors which should be evaluated by your tax, financial, and legal counsel. You and your counsel should conduct a careful independent investigation of the property to determine that it is suitable to your needs. If square footage is a consideration, parties are advised to measure the property.