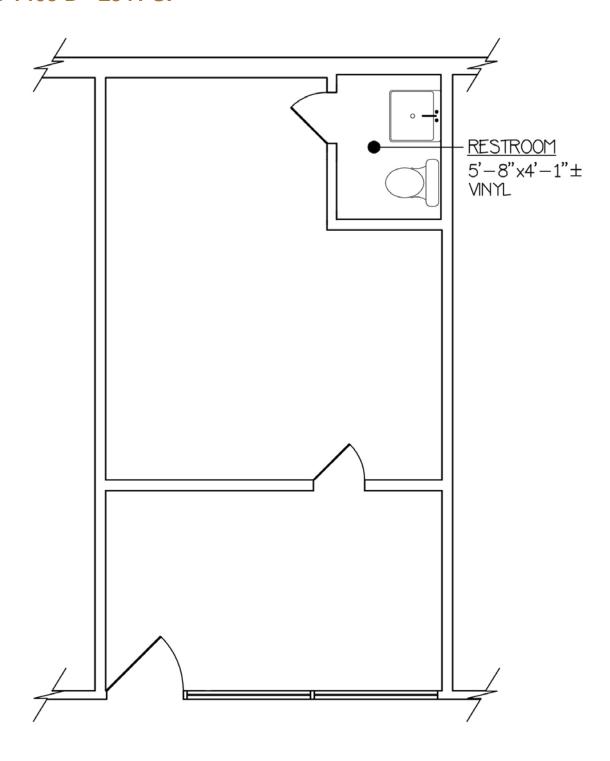

#### Floor Plan Suite 1405 A - ±341 SF

Albuquerque, NM 87110

ALL BOUNDARIES ARE APPROXIMATE

Floor Plan Suite 1405 B - ±341 SF

Albuquerque, NM 87110

ALL BOUNDARIES ARE APPROXIMATE

Floor Plan Suite 1405 D - ±341 SF

Albuquerque, NM 87110

ALL BOUNDARIES ARE APPROXIMATE