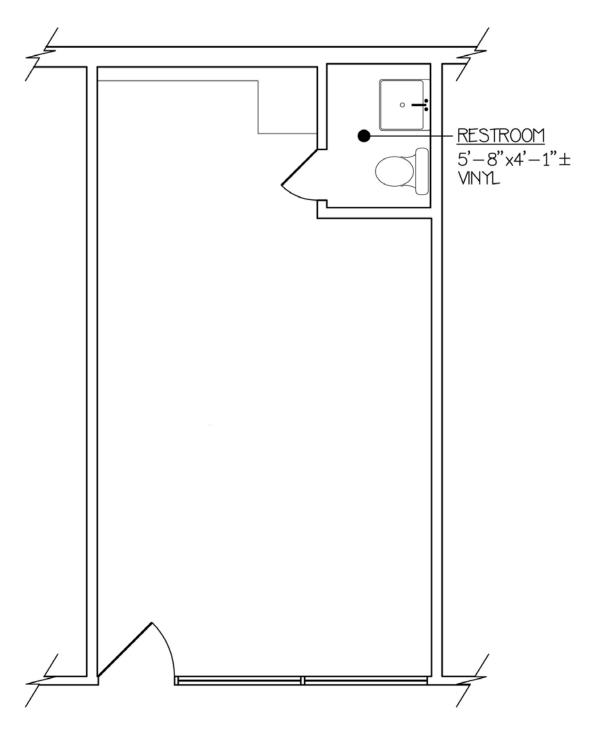

#### Floor Plan Suite 1405 A - ±341 SF

Albuquerque, NM 87110

ALL BOUNDARIES ARE APPROXIMATE

Floor Plan Suite 1405 B - ±341 SF

Albuquerque, NM 87110

ALL BOUNDARIES ARE APPROXIMATE

Floor Plan Suite 1405 D - ±341 SF