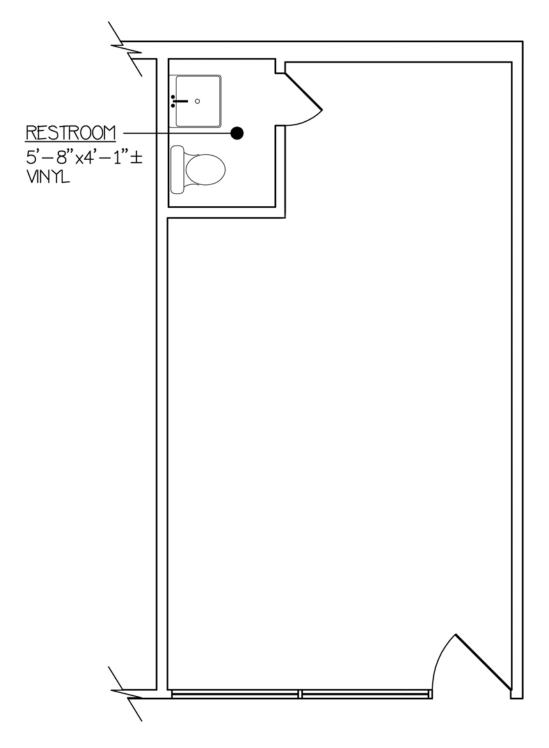

### Floor Plan Suite 1401 A - ±768 SF

Albuquerque, NM 87110

ALL BOUNDARIES ARE APPROXIMATE