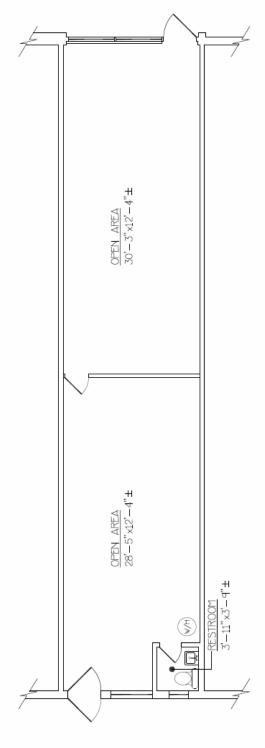

#### **Aerial**

Floor Plan Suite 1401 - ±1,200 SF

Albuquerque, NM 87110

ALL BOUNDARIES ARE APPROXIMATE