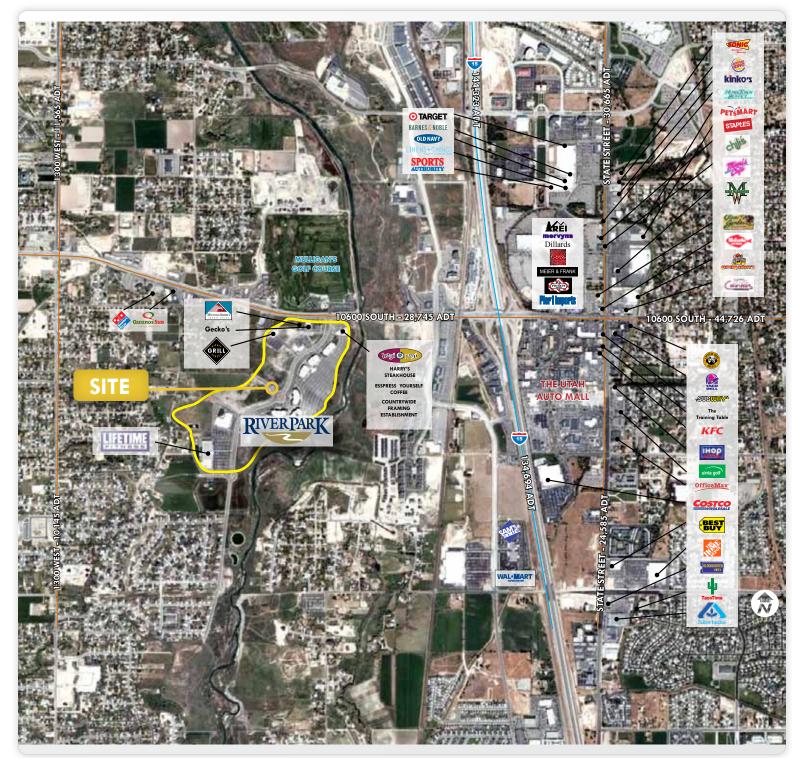

## RiverPark Corporate Center 12 & 14 10876 & 10808 South River Front Pkwy - South Jordan, UT

This statement with the information it contains is given with the understanding that all negotiations relating to the purchase, renting, or leasing of the property described above shall be conducted through this office. The above information while not guaranteed has been secured from sources we believe to be reliable.

## RiverPark Corporate Center 12 & 14

10876 & 10808 South River Front Pkwy - South Jordan, UT

Coldwell Banker Commercial NRT 6550 South Millrock Drive, Suite 200 Salt Lake City, Utah 84121 www.coldwellutah.com