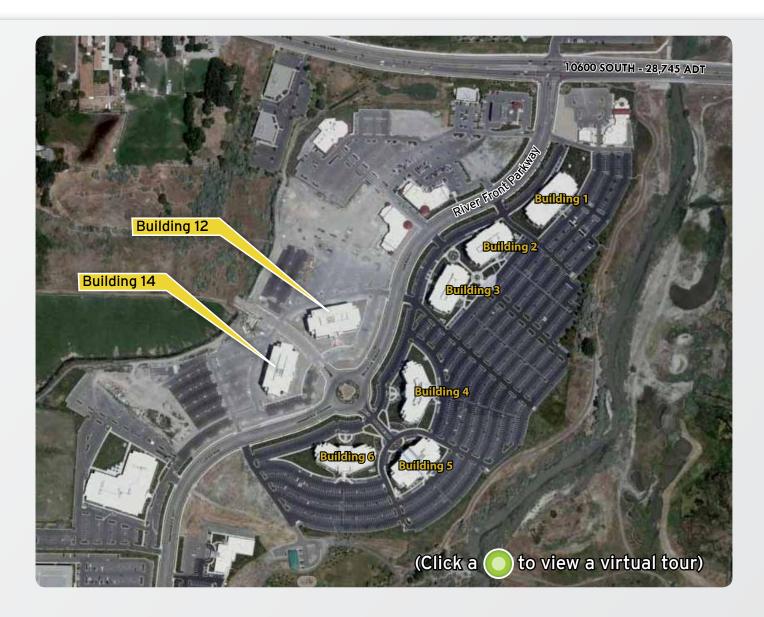

## Buildings 12 & 14 Details

- 154,836 sf each
- Two Class "A" buildings, each with 6 stories plus penthouse
- 120-acre upscale commercial development
- True park setting along the Jordan
- Immediate freeway access
- On site retail amenities and services
- Close proximity to numerous hotels, shopping, etc.
- Multiple provider fiber optic connectivity
- Lease rate: \$24.50/SF, full service

## **Current Space Available**

■ Building 12 1st floor 24,604 RSF 2nd floor - Suite 250 14,251 RSF

■ Building 14 1st floor 2nd floor

24,604 RSF 9,416 RSF

NRT

Contact

Brandon D. Fugal brandon.fugal@coldwellutah.com