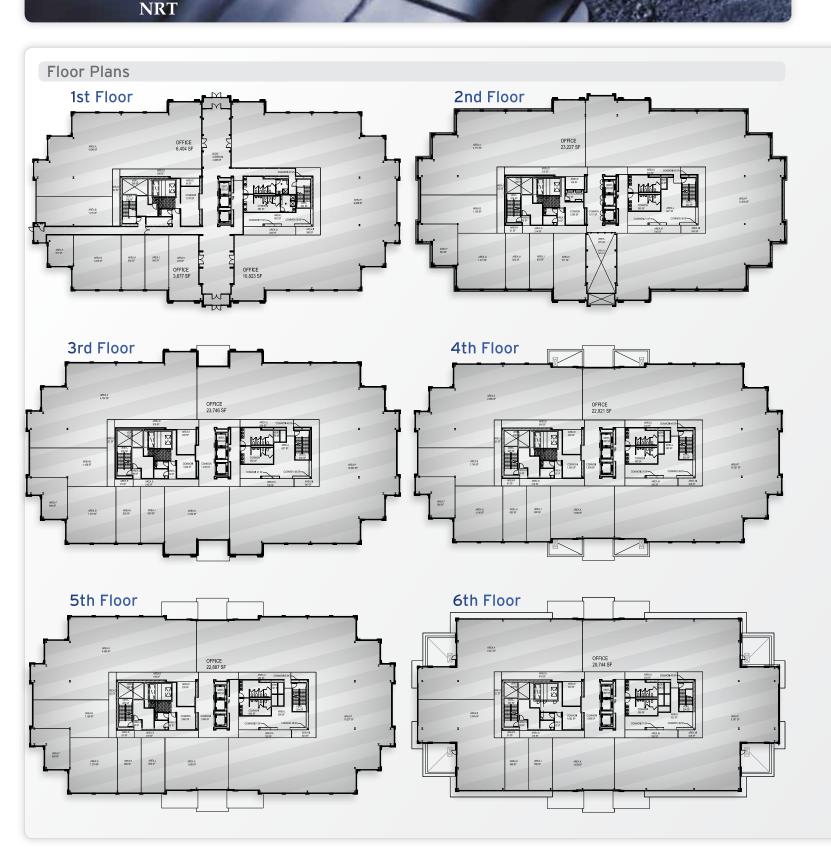

## Buildings 12 & 14 Details

- 154,836 sf each
- Two Class "A" buildings, each with 6 stories plus penthouse
- 120-acre upscale commercial development
- True park setting along the Jordan
- Immediate freeway access
- On site retail amenities and services
- Close proximity to numerous hotels, shopping, etc.
- Multiple provider fiber optic connectivity
- Lease rate: \$24.50/SF, full service

## **Current Space Available**

■ Building 12 1st floor 24,604 RSF 2nd floor - Suite 250 14,251 RSF

■ Building 14 1st floor 2nd floor

24,604 RSF 9,416 RSF

NRT

Contact

Brandon D. Fugal brandon.fugal@coldwellutah.com