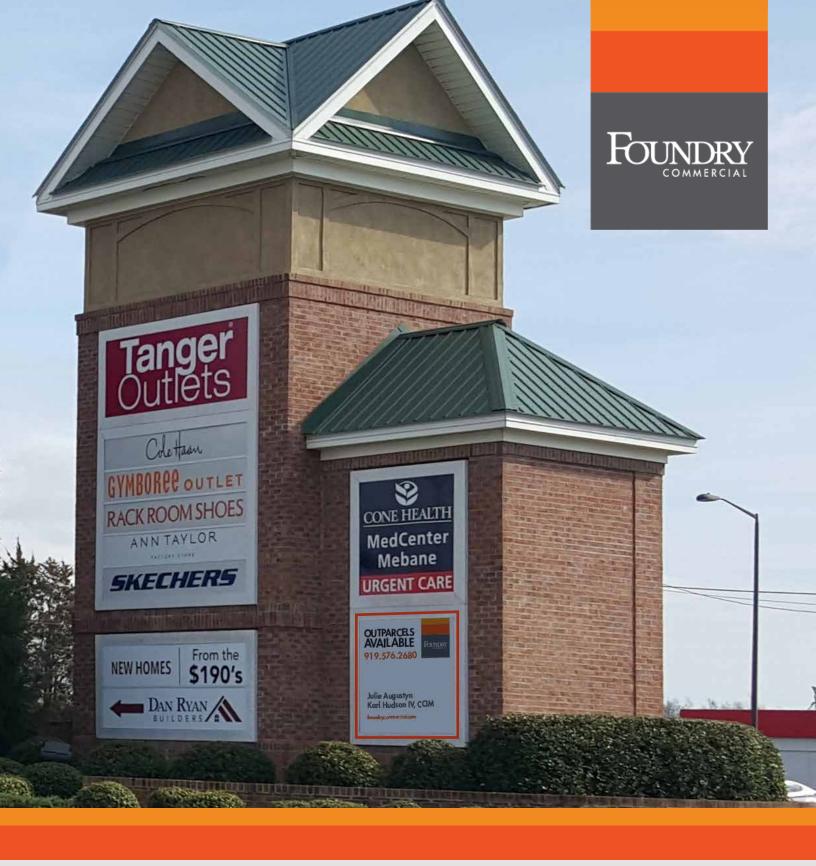

MEBANE OUTPARCELS I-85/I-40 & MEBANE OAKS ROAD

MEBANE, NORTH CAROLINA

PARCELS FOR SALE OR LEASE ±1.10 - 2.36 ACRES

## HIGH PROFILE PARCELS FOR SALE OR LEASE

### **PROPERTY FEATURES**

- Parcels available with shared access to Tanger Outlets (approximately 4.5 million visitors per year)
- Strategically located midpoint between Raleigh and Greensboro in high growth area of Mebane, including new Walmart and Lidl distribution facilities
- Excellent access from I-40/I-85 at Mebane Oaks Road
- Arrowhead pylon signage available