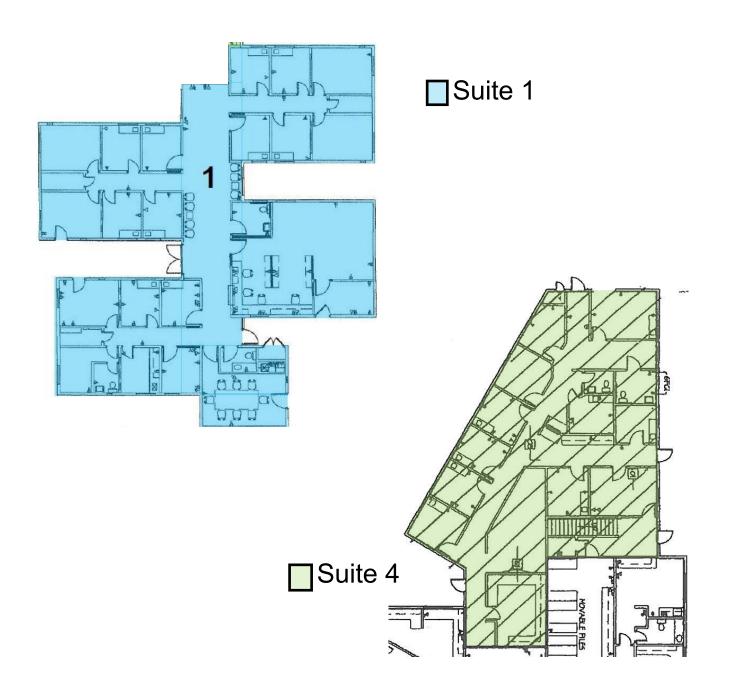

## **DETAILS**

SUITE #1 SIZE: ±1,200 SF- ±3,579 SF PRICE: \$2.50/SF/MO (Modified Gross)

SUITE #4 SIZE: ±1,200 SF - ±3,325 SF PRICE: \$2.50/SF/MO (Modified Gross)

Multiple Treatment Rooms, Doctors Offices, Waiting Area, Staff Area, Break Room, Multiple Restrooms, and Storage