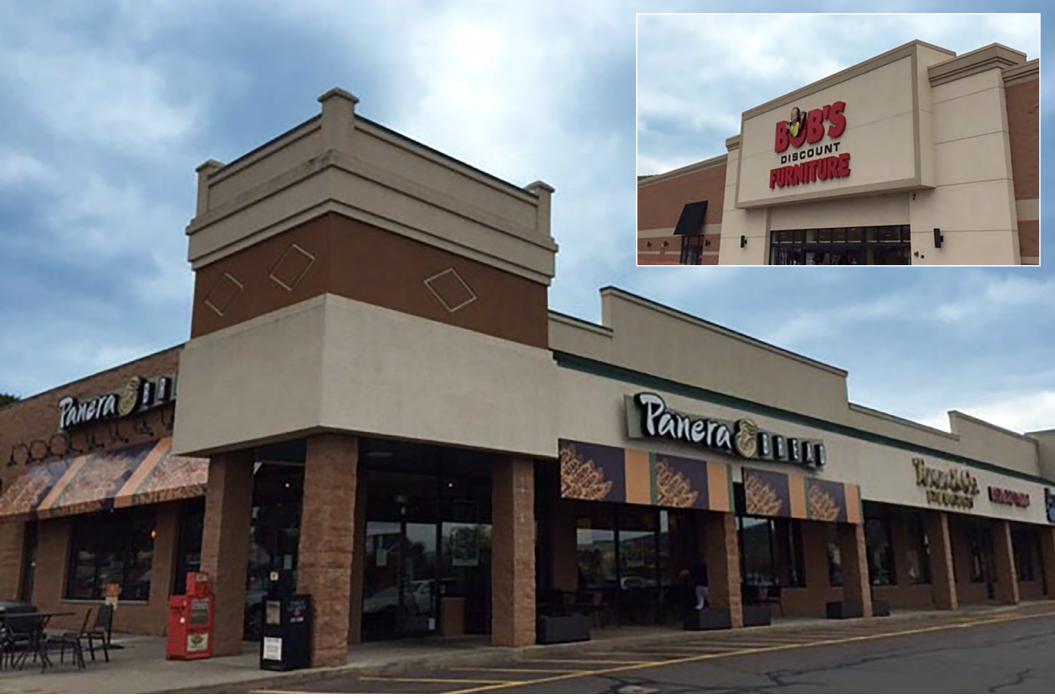

**WILKES-BARRE COMMONS** 

## property highlights.

- Located directly across from the Wyoming Valley
  Mall
- Last space remaining
- Close proximity to Interstate 81 with strong visibility
- Pylon signage on Mundy Street & Route 81
- Area retailers include PetSmart, Staples, Best Buy, Dick's Sporting Goods, Old Navy, TJ Maxx & Barnes & Noble
- Total GLA: ±329,432 SF