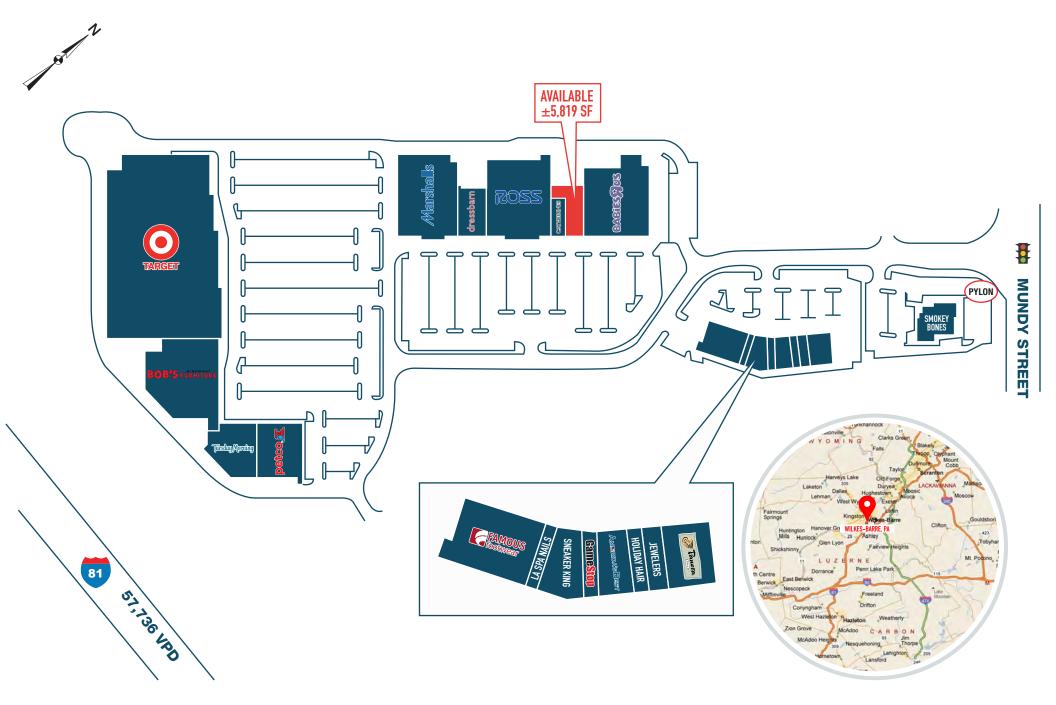

## property highlights.

- Located directly across from the Wyoming Valley
  Mall
- Last space remaining
- Close proximity to Interstate 81 with strong visibility
- Pylon signage on Mundy Street & Route 81
- Area retailers include PetSmart, Staples, Best Buy, Dick's Sporting Goods, Old Navy, TJ Maxx & Barnes & Noble
- Total GLA: ±329,432 SF