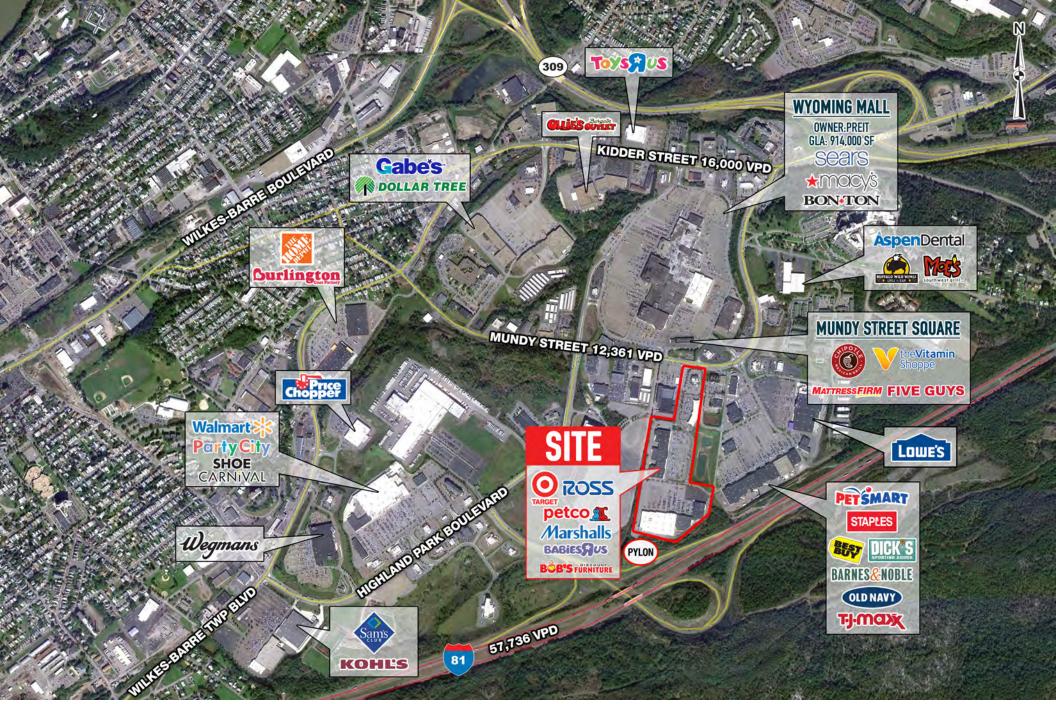

## property highlights.

- Located directly across from the Wyoming Valley
  Mall
- Last space remaining
- Close proximity to Interstate 81 with strong visibility
- Pylon signage on Mundy Street & Route 81
- Area retailers include PetSmart, Staples, Best Buy, Dick's Sporting Goods, Old Navy, TJ Maxx & Barnes & Noble
- Total GLA: ±329,432 SF

INTERSTATE 81 TRAFFIC COUNT: 57,736 VPD \*ESRI 2016 Mundy Street Traffic Count: 12,361 VPD