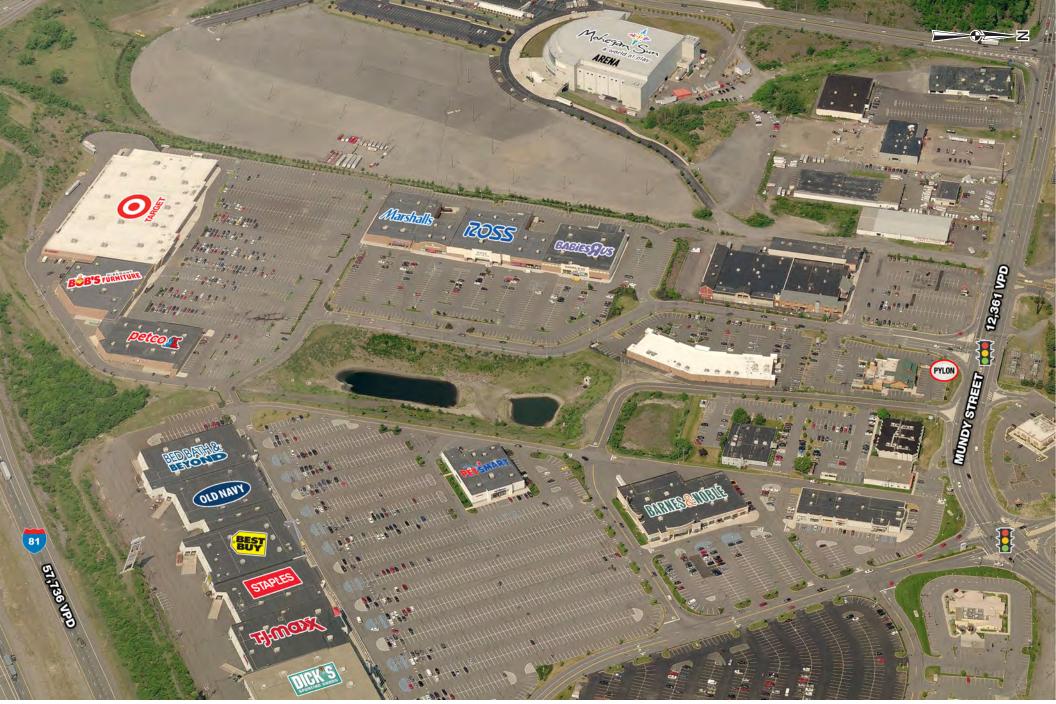

## property highlights.

- Located directly across from the Wyoming Valley
  Mall
- Last space remaining
- Close proximity to Interstate 81 with strong visibility
- Pylon signage on Mundy Street & Route 81
- Area retailers include PetSmart, Staples, Best Buy, Dick's Sporting Goods, Old Navy, TJ Maxx & Barnes & Noble
- Total GLA: ±329,432 SF