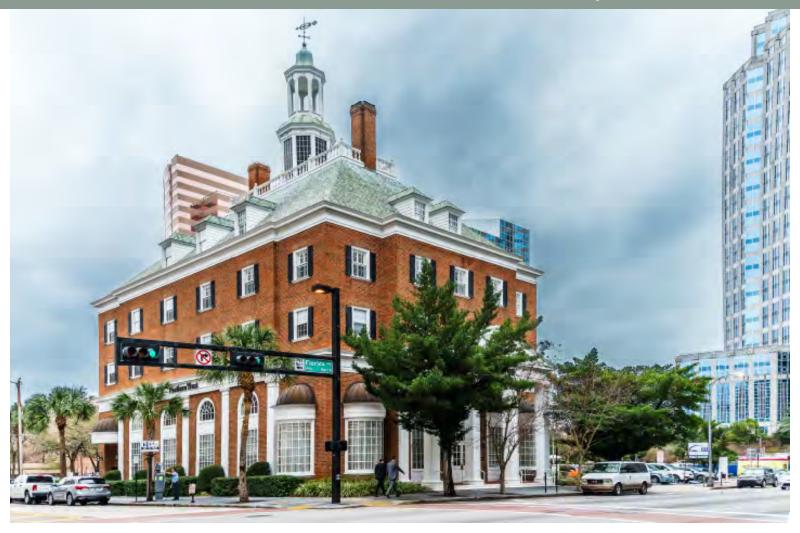

# OFFICE SUBLEASE NORTHERN TRUST BUILDING

NORTHERN TRUST BUILDING 403 E. Madison Street I Tampa, FL 33602

4th - 6th Floors - 5,000-12,296 RSF - Sublease Expires 12/31/21

#### 12,296 RSF Available

- Former law firm space with high quality build out
- Highly visible landmark location
- Sublease expires 12/31/2021
- Furniture available for true "Plug & Play" opportunity
- Covered Parking Available