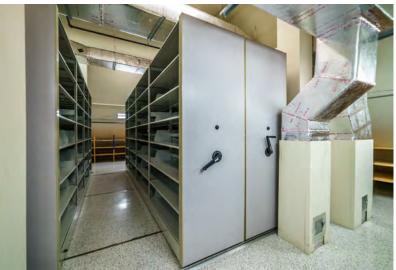

## **SUBLEASE DETAILS**

Conference rooms: 4

Total offices: 18

• Copy rooms: 3

Breakrooms: 2

Rolling high-density filing system

Workstation areas: 10 built-ins

#### **Matt Alexander**

Matthew.Alexander@FranklinSt.com 813.559.2006

**ROLLING HIGH DENSITY FILING SYSTEM** 