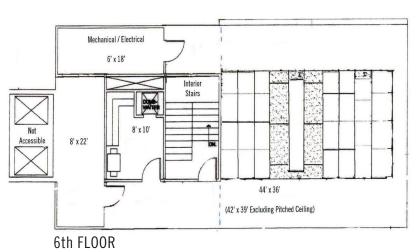

## **SUBLEASE DETAILS**

Conference rooms: 4

Total offices: 18

• Copy rooms: 3

Breakrooms: 2

Rolling high-density filing system

Workstation areas: 10 built-ins