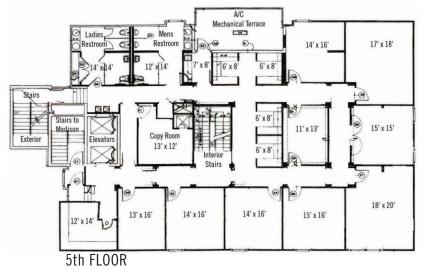

#### **PROPERTY HIGHLIGHTS**

• 5,000 RSF on Floor 4 7,296 RSF on Floors 5 & 6

## **SUBLEASE DETAILS**

Conference rooms: 4

Total offices: 18

• Copy rooms: 3

Breakrooms: 2

Rolling high-density filing system

Workstation areas: 10 built-ins