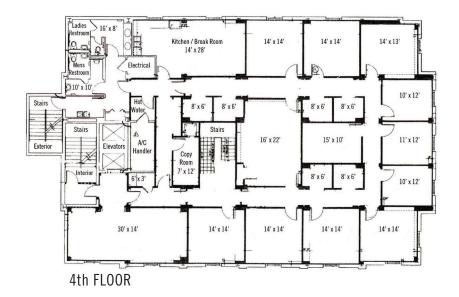

#### **PROPERTY HIGHLIGHTS**

• 5,000 RSF on Floor 4 7,296 RSF on Floors 5 & 6

## **SUBLEASE DETAILS**

Conference rooms: 4

Total offices: 18

• Copy rooms: 3

Breakrooms: 2

Rolling high-density filing system

Workstation areas: 10 built-ins