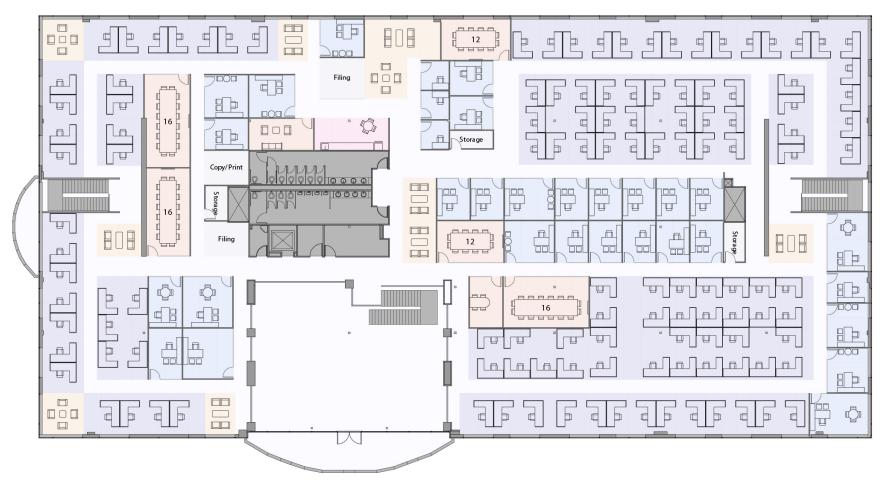

Loading

#### LOCATION:

- Golden Triangle Location Bounded by Silicon Valley's Main Freeways (Highways 101 and 237 and Interstate 880)
- > Minutes from San Jose International Airport
- Convenient Walk to North First Street Light Rail Stop
- > Adjacent to North First Amenities

#### VALLEY RESEARCH CENTER



# 2590 NEW LOBBY



# 2590 NEW BREAK AREA



## **2590 PHOTO GALLERY**









VALLEY RESEARCH CENTER 2560 - 2590 Orchard Parkway :: San Jose, California

# SITE PLAN



**HYPOTHETICAL PLAN** 



#### HYPOTHETICAL PLAN



#### **DIVISION PLAN**



## **2580 SECOND FLOOR PLAN**

#### **AS-BUILT PLAN**



**HYPOTHETICAL PLAN** 



(NOT TO SCALE)

11

## 2570 SECOND FLOOR PLAN

#### HYPOTHETICAL PLAN



#### **HYPOTHETICAL PLAN**



## **2560 SECOND FLOOR PLAN**

#### HYPOTHETICAL PLAN





## **AMENITIES MAP**



# 2560 - 2590 Orchard Parkway :: San Jose, California

#### FOR MORE INFORMATION, PLEASE CONTACT:

#### **BOB STEINBOCK**

Senior Vice President Lic. 01111853 +1 408 453 7424 bob.steinbock@cbre.cc

#### CHRISTIAN MARENT Executive Vice President Lic. 00932744 +1 408 453 7422

### TARealty **CBRE**

#### CBRE | Silicon Valley 225 W. Santa Clara Street | 12th Floor San Jose, CA

© 2018 CBRE, Inc. The information contained in this document has been obtained from sources believed reliable. While CBRE, Inc. does not doubt its accuracy, CBRE, Inc. has not verified it and makes no guarantee, warranty or representation about it. It is your responsibility to independently confirm its accuracy and completeness. Any projections, opinions, assumptions or estimates used are f