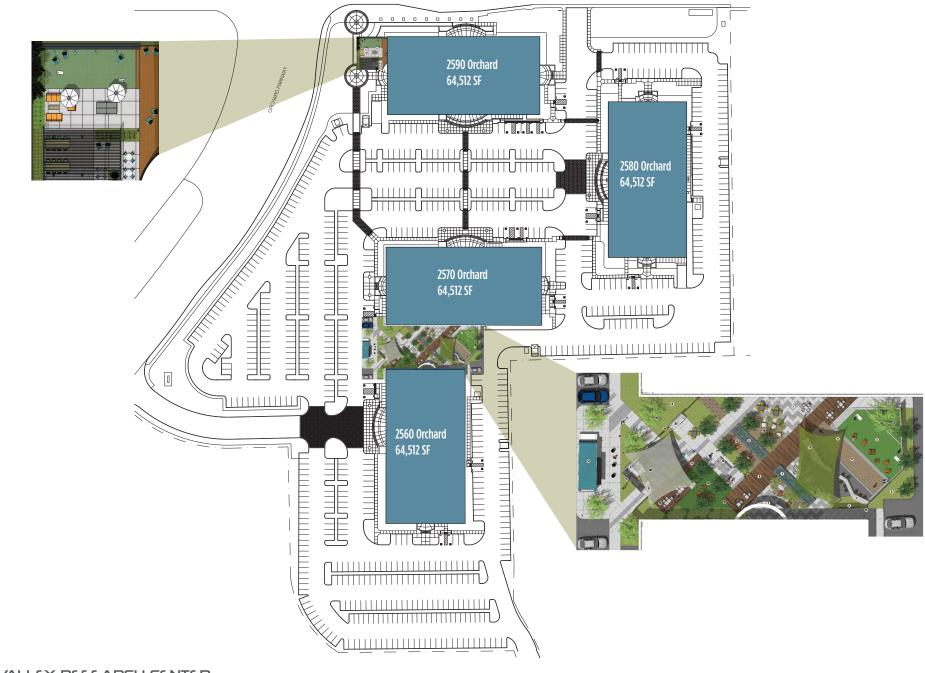

#### **BUILDING SPECIFICS:**

- $\rightarrow$  ±258,048 S.F. Divisible to ±64,512 S.F.
- > 4 Buildings of ±64,512 each
- > 2580 Orchard Divisble to ±15,000 SF

# SITE PLAN

**HYPOTHETICAL PLAN** 

#### HYPOTHETICAL PLAN