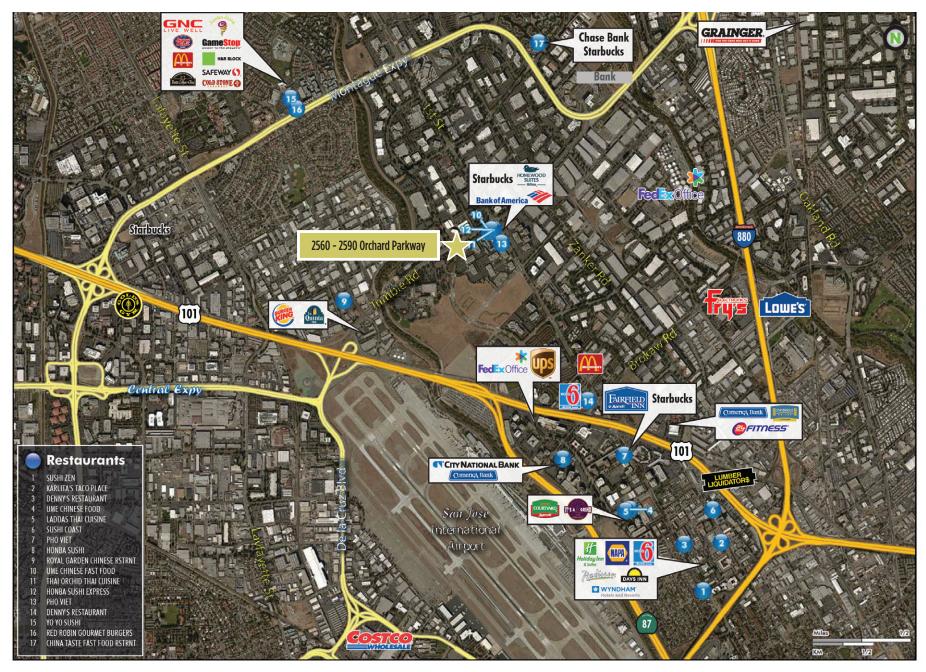

Golden Triangle Location Bounded by Silicon Valley's Main Freeways (Highways 101 and 237 and Interstate 880)
- > Minutes from San Jose International Airport
- Convenient Walk to North First Street Light Rail Stop
- > Adjacent to North First Amenities

#### VALLEY RESEARCH CENTER



# 2590 NEW LOBBY



# 2590 NEW BREAK AREA



## **2590 PHOTO GALLERY**









VALLEY RESEARCH CENTER 2560 - 2590 Orchard Parkway :: San Jose, California

# SITE PLAN



**HYPOTHETICAL PLAN** 



#### HYPOTHETICAL PLAN



#### **DIVISION PLAN**



## **2580 SECOND FLOOR PLAN**

#### **AS-BUILT PLAN**



**HYPOTHETICAL PLAN** 



(NOT TO SCALE)

11

## 2570 SECOND FLOOR PLAN

#### HYPOTHETICAL PLAN



#### **HYPOTHETICAL PLAN**



## **2560 SECOND FLOOR PLAN**

#### HYPOTHETICAL PLAN





## **AMENITIES MAP**



# 2560 - 2590 Orchard Parkway :: San Jose, California

#### FOR MORE INFORMATION, PLEASE CONTACT:

#### **BOB STEINBOCK**

Senior Vice President Lic. 01111853 +1 408 453 7424 bob.steinbock@cbre.cc

#### CHRISTIAN MARENT Executive Vice President Lic. 00932744 +1 408 453 7422

### TARealty **CBRE**

#### CBRE | Silicon Valley 225 W. Santa Clara Street | 12th Floor San Jose, CA

© 2018 CBRE, Inc. The information contained in this document has been obtained from sources believed reliable. While CBRE, Inc. does not doubt its accuracy, CBRE, Inc. has not verified it and makes no guarantee, warranty or representation about it. It is your responsibility to independently confirm its accuracy and completeness. Any projections, opinions, assumptions or estimates used are for example only and do not