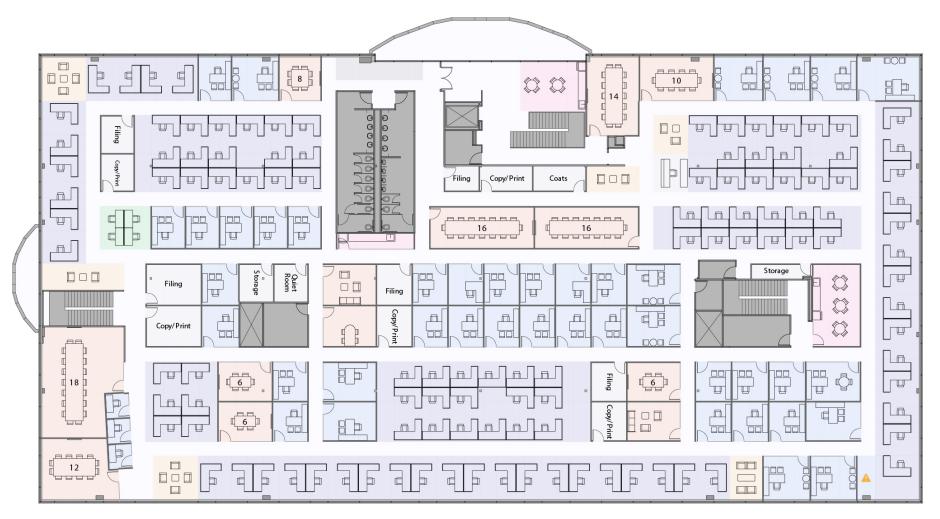

ONS:**

- > Power: 2,000 Amps 277/480 Volts
- > 3.4/1,000 Parking Ratio
- > Dock Level Loading

#### LOCATION:

- Golden Triangle Location Bounded by Silicon Valley's Main Freeways (Highways 101 and 237 and Interstate 880)
- > Minutes from San Jose International Airport
- Convenient Walk to North First Street Light Rail Stop
- > Adjacent to North First Amenities

#### VALLEY RESEARCH CENTER



# 2590 NEW LOBBY



# 2590 NEW BREAK AREA



## **2590 PHOTO GALLERY**









VALLEY RESEARCH CENTER 2560 - 2590 Orchard Parkway :: San Jose, California

# SITE PLAN



**HYPOTHETICAL PLAN** 



#### HYPOTHETICAL PLAN



#### **DIVISION PLAN**



## **2580 SECOND FLOOR PLAN**

#### **AS-BUILT PLAN**



**HYPOTHETICAL PLAN** 



(NOT TO SCALE)

11

## 2570 SECOND FLOOR PLAN

#### HYPOTHETICAL PLAN



#### **HYPOTHETICAL PLAN**



## **2560 SECOND FLOOR PLAN**

#### HYPOTHETICAL PLAN





## **AMENITIES MAP**



# 2560 - 2590 Orchard Parkway :: San Jose, California

#### FOR MORE INFORMATION, PLEASE CONTACT:

#### **BOB STEINBOCK**

Senior Vice President Lic. 01111853 +1 408 453 7424 bob.steinbock@cbre.cc

#### CHRISTIAN MARENT Executive Vice President Lic. 00932744 +1 408 453 7422

### TARealty **CBRE**

#### CBRE | Silicon Valley 225 W. Santa Clara Street | 12th Floor San Jose, CA

© 2018 CBRE, Inc. The information contained in this document has been obtained from sources believed reliable. While CBRE, Inc. does not doubt its accuracy, CBRE, Inc. has not verified it and makes no guarantee, warranty or representation about it. It is your responsibility to independently confirm its ac