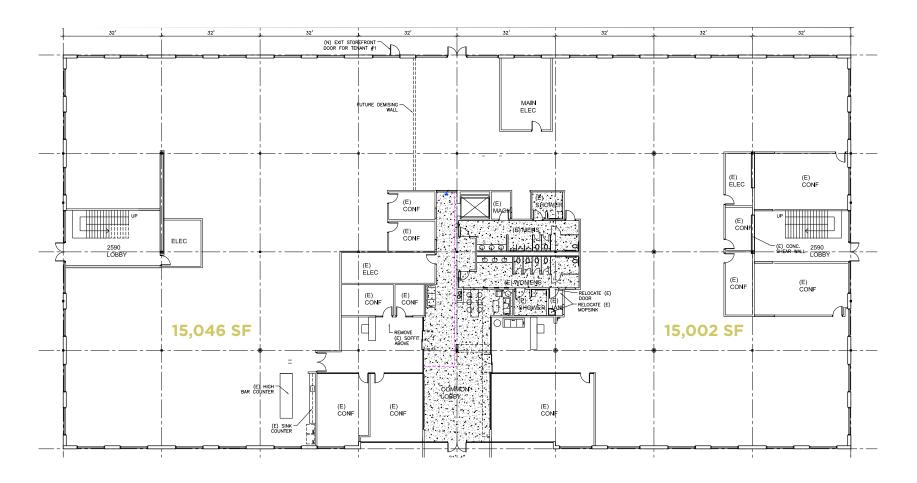

Signage on Trimble Road
- > Expansive Window Line
- > Expansion Available to four Buildings in the complex Total S.F. ±258,048

#### **BUILDING SPECIFICATIONS:**

- > Power: 2,000 Amps 277/480 Volts
- > 3.4/1,000 Parking Ratio
- > Dock Level Loading

#### LOCATION:

- Golden Triangle Location Bounded by Silicon Valley's Main Freeways (Highways 101 and 237 and Interstate 880)
- > Minutes from San Jose International Airport
- Convenient Walk to North First Street Light Rail Stop
- > Adjacent to North First Amenities

#### VALLEY RESEARCH CENTER



# 2590 NEW LOBBY



# 2590 NEW BREAK AREA



## **2590 PHOTO GALLERY**









VALLEY RESEARCH CENTER 2560 - 2590 Orchard Parkway :: San Jose, California

# SITE PLAN



**HYPOTHETICAL PLAN** 



#### HYPOTHETICAL PLAN



#### **DIVISION PLAN**



## **2580 SECOND FLOOR PLAN**

#### **AS-BUILT PLAN**



**HYPOTHETICAL PLAN** 



(NOT TO SCALE)

11

## 2570 SECOND FLOOR PLAN

#### HYPOTHETICAL PLAN



#### **HYPOTHETICAL PLAN**



## **2560 SECOND FLOOR PLAN**

#### HYPOTHETICAL PLAN





## **AMENITIES MAP**



# 2560 - 2590 Orchard Parkway :: San Jose, California

#### FOR MORE INFORMATION, PLEASE CONTACT:

#### **BOB STEINBOCK**

Senior Vice President Lic. 01111853 +1 408 453 7424 bob.steinbock@cbre.cc

#### CHRISTIAN MARENT Executive Vice President Lic. 00932744 +1 408 453 7422

### TARealty **CBRE**

#### CBRE | Silicon Valley 225 W. Santa Clara Street | 12th Floor San Jose, CA

© 2018 CBRE, Inc. The information contained in this document has been obtained from sources believed reliable. While CBRE, Inc. does not doubt its acc