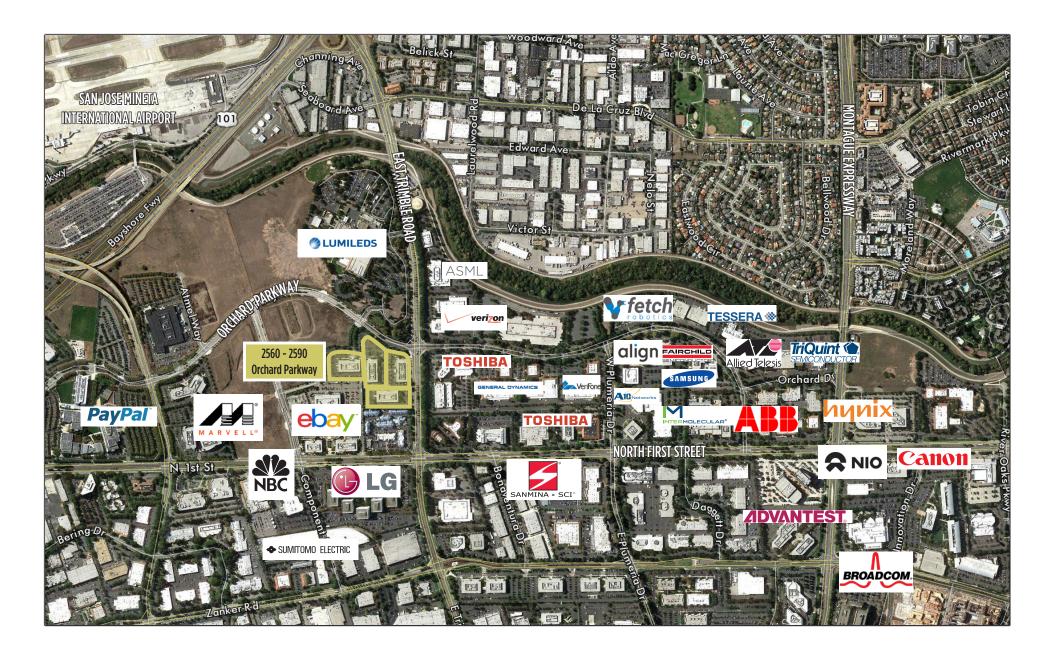

#### LOCATION:

- Golden Triangle Location Bounded by Silicon Valley's Main Freeways (Highways 101 and 237 and Interstate 880)
- > Minutes from San Jose International Airport
- Convenient Walk to North First Street Light Rail Stop
- > Adjacent to North First Amenities

#### VALLEY RESEARCH CENTER