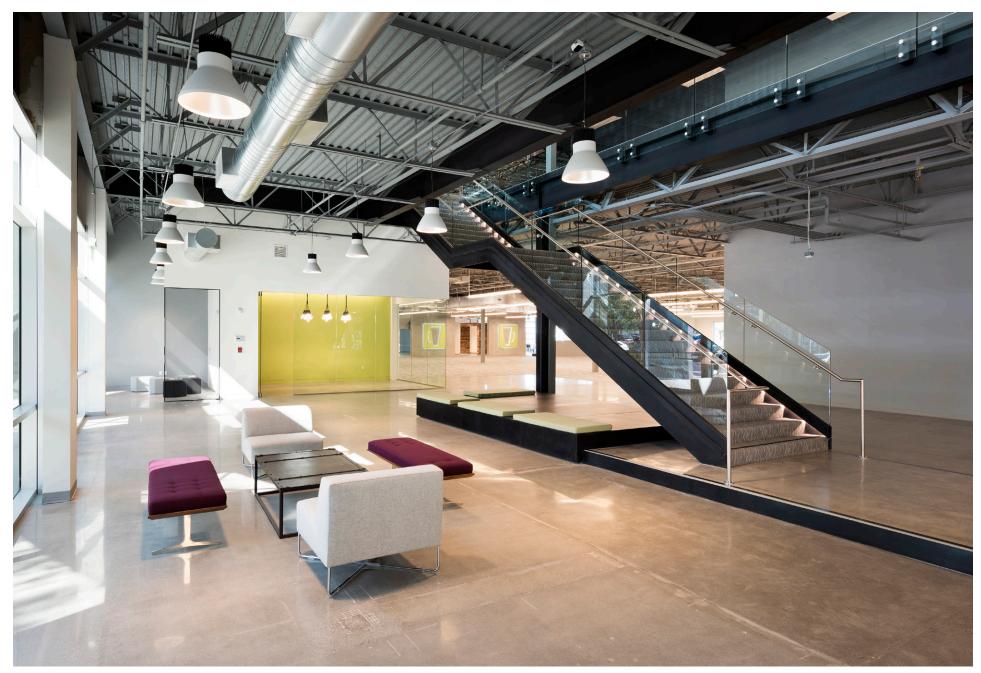

512 S.F.
- > 4 Buildings of ±64,512 each
- > 2580 Orchard Divisble to ±15,000 SF

#### **PROPERTY HIGHLIGHTS:**

- > Institutional Ownership
- > New Collaborative/Creative Improvements
- > New Outdoor Amenities Area
- > Prominent Signage on Trimble Road
- > Expansive Window Line
- > Expansion Available to four Buildings in the complex Total S.F. ±258,048

#### **BUILDING SPECIFICATIONS:**

- > Power: 2,000 Amps 277/480 Volts
- > 3.4/1,000 Parking Ratio
- > Dock Level Loading

#### LOCATION:

- Golden Triangle Location Bounded by Silicon Valley's Main Freeways (Highways 101 and 237 and Interstate 880)
- > Minutes from San Jose International Airport
- Convenient Walk to North First Street Light Rail Stop
- > Adjacent to North First Amenities

#### VALLEY RESEARCH CENTER



# 2590 NEW LOBBY



# 2590 NEW BREAK AREA



## **2590 PHOTO GALLERY**









VALLEY RESEARCH CENTER 2560 - 2590 Orchard Parkway :: San Jose, California

# SITE PLAN



**HYPOTHETICAL PLAN** 



#### HYPOTHETICAL PLAN



#### **DIVISION PLAN**



## **2580 SECOND FLOOR PLAN**

#### **AS-BUILT PLAN**



**HYPOTHETICAL PLAN** 



(NOT TO SCALE)

11

## 2570 SECOND FLOOR PLAN

#### HYPOTHETICAL PLAN



#### **HYPOTHETICAL PLAN**



## **2560 SECOND FLOOR PLAN**

#### HYPOTHETICAL PLAN





## **AMENITIES MAP**



# 2560 - 2590 Orchard Parkway :: San Jose, California

#### FOR MORE INFORMATION, PLEASE CONTACT:

#### **BOB STEINBOCK**

Senior Vice President Lic. 01111853 +1 408 453 7424 bob.steinbock@cbre.cc

#### CHRISTIAN MARENT Executive Vice President Lic. 00932744 +1 408 453 7422

### TARealty **CBRE**

#