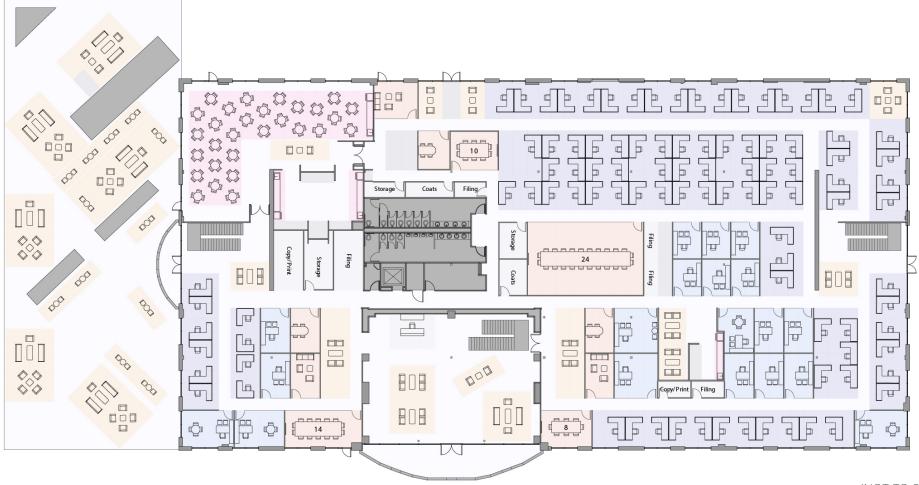

277/480 Volts
- > 3.4/1,000 Parking Ratio
- > Dock Level Loading

#### LOCATION:

- Golden Triangle Location Bounded by Silicon Valley's Main Freeways (Highways 101 and 237 and Interstate 880)
- > Minutes from San Jose International Airport
- Convenient Walk to North First Street Light Rail Stop
- > Adjacent to North First Amenities

#### VALLEY RESEARCH CENTER



# 2590 NEW LOBBY



# 2590 NEW BREAK AREA



## **2590 PHOTO GALLERY**









VALLEY RESEARCH CENTER 2560 - 2590 Orchard Parkway :: San Jose, California

# SITE PLAN



**HYPOTHETICAL PLAN** 



#### HYPOTHETICAL PLAN



#### **DIVISION PLAN**



## **2580 SECOND FLOOR PLAN**

#### **AS-BUILT PLAN**



**HYPOTHETICAL PLAN** 



(NOT TO SCALE)

11

## 2570 SECOND FLOOR PLAN

#### HYPOTHETICAL PLAN



#### **HYPOTHETICAL PLAN**



## **2560 SECOND FLOOR PLAN**

#### HYPOTHETICAL PLAN





## **AMENITIES MAP**



# 2560 - 2590 Orchard Parkway :: San Jose, California

#### FOR MORE INFORMATION, PLEASE CONTACT:

#### **BOB STEINBOCK**

Senior Vice President Lic. 01111853 +1 408 453 7424 bob.steinbock@cbre.cc

#### CHRISTIAN MARENT Executive Vice President Lic. 00932744 +1 408 453 7422

### TARealty **CBRE**

#### CBRE | Silicon Valley 225 W. Santa Clara Street | 12th Floor San Jose, CA

© 2018 CBRE, Inc. The information contained in this document has been obtained from sources believed reliable. While CBRE, Inc. does not doubt its accuracy, CBRE, Inc. has not verified it and makes no guarantee, warranty or representation about it. It is your responsibility to independently confirm its accuracy and completeness. Any p