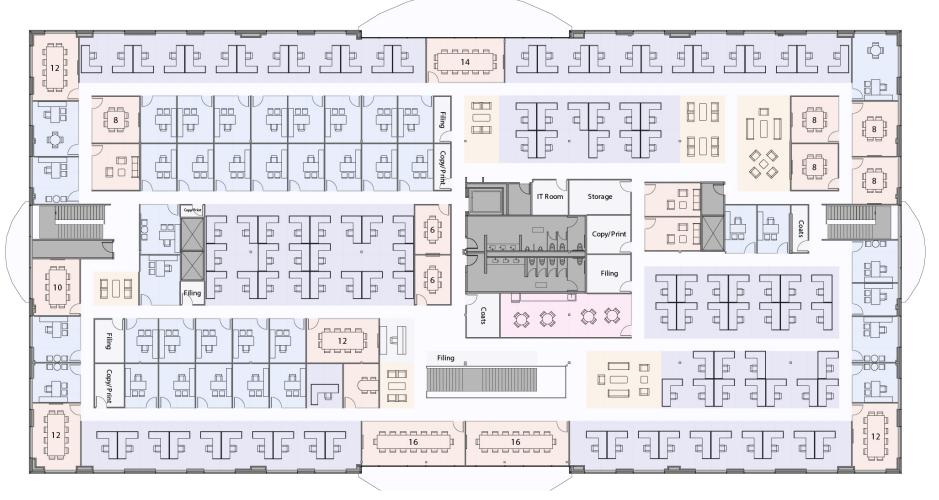

enities Area
- > Prominent Signage on Trimble Road
- > Expansive Window Line
- > Expansion Available to four Buildings in the complex Total S.F. ±258,048

#### **BUILDING SPECIFICATIONS:**

- > Power: 2,000 Amps 277/480 Volts
- > 3.4/1,000 Parking Ratio
- > Dock Level Loading

#### LOCATION:

- Golden Triangle Location Bounded by Silicon Valley's Main Freeways (Highways 101 and 237 and Interstate 880)
- > Minutes from San Jose International Airport
- Convenient Walk to North First Street Light Rail Stop
- > Adjacent to North First Amenities

#### VALLEY RESEARCH CENTER



# 2590 NEW LOBBY



# 2590 NEW BREAK AREA



## **2590 PHOTO GALLERY**









VALLEY RESEARCH CENTER 2560 - 2590 Orchard Parkway :: San Jose, California

# SITE PLAN



**HYPOTHETICAL PLAN** 



#### HYPOTHETICAL PLAN



#### **DIVISION PLAN**



## **2580 SECOND FLOOR PLAN**

#### **AS-BUILT PLAN**



**HYPOTHETICAL PLAN** 



(NOT TO SCALE)

11

## 2570 SECOND FLOOR PLAN

#### HYPOTHETICAL PLAN



#### **HYPOTHETICAL PLAN**



## **2560 SECOND FLOOR PLAN**

#### HYPOTHETICAL PLAN





## **AMENITIES MAP**



# 2560 - 2590 Orchard Parkway :: San Jose, California

#### FOR MORE INFORMATION, PLEASE CONTACT:

#### **BOB STEINBOCK**

Senior Vice President Lic. 01111853 +1 408 453 7424 bob.steinbock@cbre.cc

#### CHRISTIAN MARENT Executive Vice President Lic. 00932744 +1 408 453 7422

### TARealty **CBRE**

#### CBRE | Silicon Valley 225 W. Santa Clara Street | 12th Floor San Jose, CA

© 2018 CBRE, Inc. The information contained in this document has been obtained from sources believed reliable. While CBRE, I