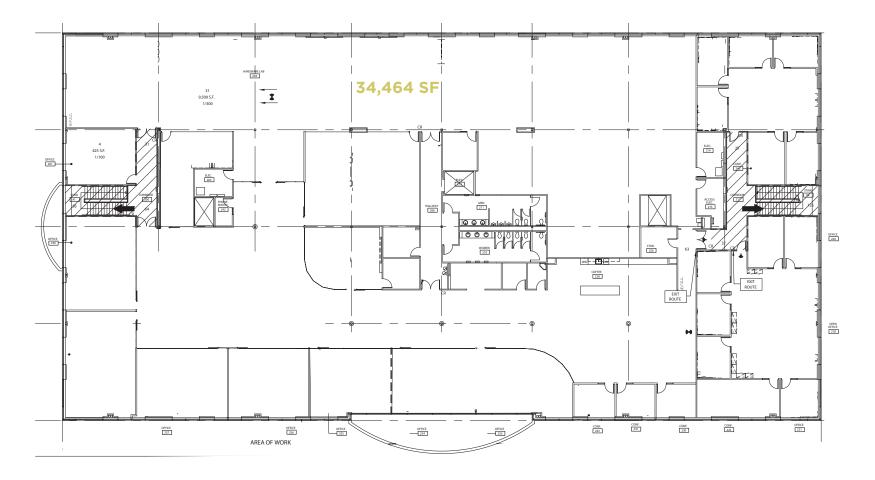

pansion Available to four Buildings in the complex Total S.F. ±258,048

#### **BUILDING SPECIFICATIONS:**

- > Power: 2,000 Amps 277/480 Volts
- > 3.4/1,000 Parking Ratio
- > Dock Level Loading

#### LOCATION:

- Golden Triangle Location Bounded by Silicon Valley's Main Freeways (Highways 101 and 237 and Interstate 880)
- > Minutes from San Jose International Airport
- Convenient Walk to North First Street Light Rail Stop
- > Adjacent to North First Amenities

#### VALLEY RESEARCH CENTER



# 2590 NEW LOBBY



# 2590 NEW BREAK AREA



## **2590 PHOTO GALLERY**









VALLEY RESEARCH CENTER 2560 - 2590 Orchard Parkway :: San Jose, California

# SITE PLAN



**HYPOTHETICAL PLAN** 



#### HYPOTHETICAL PLAN



#### **DIVISION PLAN**



## **2580 SECOND FLOOR PLAN**

#### **AS-BUILT PLAN**



**HYPOTHETICAL PLAN** 



(NOT TO SCALE)

11

## 2570 SECOND FLOOR PLAN

#### HYPOTHETICAL PLAN



#### **HYPOTHETICAL PLAN**



## **2560 SECOND FLOOR PLAN**

#### HYPOTHETICAL PLAN





## **AMENITIES MAP**



# 2560 - 2590 Orchard Parkway :: San Jose, California

#### FOR MORE INFORMATION, PLEASE CONTACT:

#### **BOB STEINBOCK**

Senior Vice President Lic. 01111853 +1 408 453 7424 bob.steinbock@cbre.cc

#### CHRISTIAN MARENT Executive Vice President Lic. 00932744 +1 408 453 7422

### TARealty **CBRE**

#### CBRE | Silicon Valley 225 W. Santa Clara Street | 12th Floor San Jose, CA

© 2018 CBRE, Inc. The information contained in this document has been obtained from sources believed reliable. While CBRE, Inc. does not doubt its accuracy, CBRE, Inc. has not verified it and makes no guaran