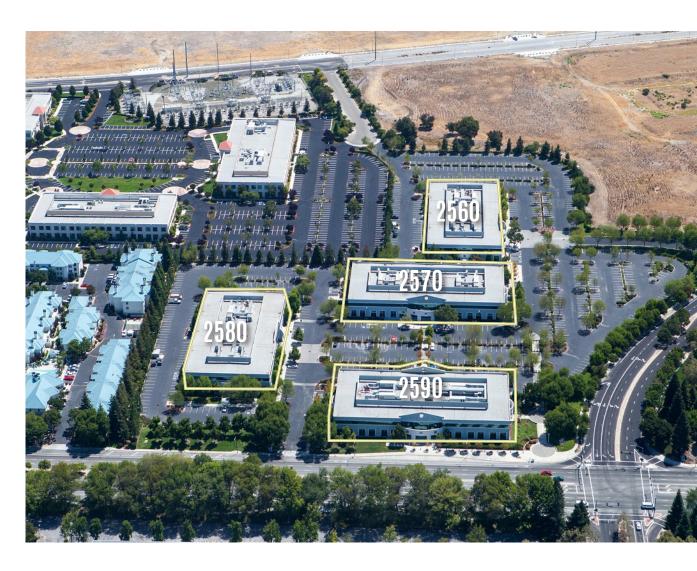

# FOR SALE OR LEASE VALLEY RESEARCH CENTER 250 - 2590 Orchard Parkway :: San Jose, California

MAJOR MARKET-READY IMPROVEMENTS COMPLETE 64,512 - 258,048 S.F. AVAILABLE NOW 2580 ORCHARD PKWY - DIVISIBLE TO 15,000 SF

#### VALLEY RESEARCH CENTER

# 2560 - 2590 Orchard Parkway :: San Jose, California