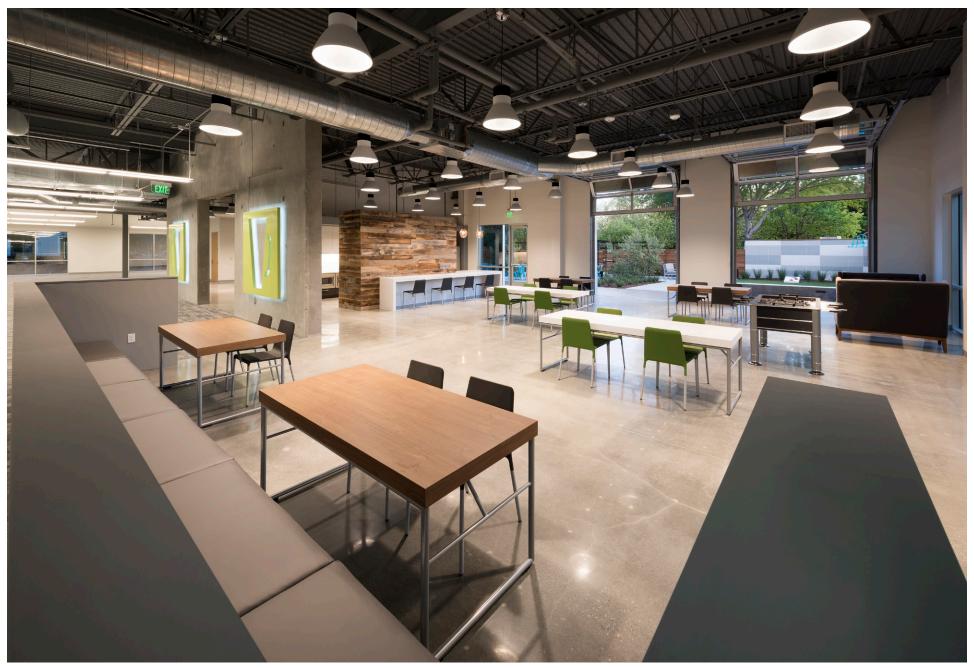

of ±64,512 each
- > 2580 Orchard Divisble to ±15,000 SF

#### **PROPERTY HIGHLIGHTS:**

- > Institutional Ownership
- > New Collaborative/Creative Improvements
- > New Outdoor Amenities Area
- > Prominent Signage on Trimble Road
- > Expansive Window Line
- > Expansion Available to four Buildings in the complex Total S.F. ±258,048

#### **BUILDING SPECIFICATIONS:**

- > Power: 2,000 Amps 277/480 Volts
- > 3.4/1,000 Parking Ratio
- > Dock Level Loading

#### LOCATION:

- Golden Triangle Location Bounded by Silicon Valley's Main Freeways (Highways 101 and 237 and Interstate 880)
- > Minutes from San Jose International Airport
- Convenient Walk to North First Street Light Rail Stop
- > Adjacent to North First Amenities

#### VALLEY RESEARCH CENTER



# 2590 NEW LOBBY



# 2590 NEW BREAK AREA



## **2590 PHOTO GALLERY**









VALLEY RESEARCH CENTER 2560 - 2590 Orchard Parkway :: San Jose, California

# SITE PLAN



**HYPOTHETICAL PLAN** 



#### HYPOTHETICAL PLAN



#### **DIVISION PLAN**



## **2580 SECOND FLOOR PLAN**

#### **AS-BUILT PLAN**



**HYPOTHETICAL PLAN** 



(NOT TO SCALE)

11

## 2570 SECOND FLOOR PLAN

#### HYPOTHETICAL PLAN



#### **HYPOTHETICAL PLAN**



## **2560 SECOND FLOOR PLAN**

#### HYPOTHETICAL PLAN





## **AMENITIES MAP**



# 2560 - 2590 Orchard Parkway :: San Jose, California

#### FOR MORE INFORMATION, PLEASE CONTACT:

#### **BOB STEINBOCK**

Senior Vice President Lic. 01111853 +1 408 453 7424 bob.steinbock@cbre.cc

#### CHRISTIAN MARENT Executive Vice President Lic. 00932744 +1 408 453 7422

### TARealty **CBRE**

#### CBRE | Silicon Valley