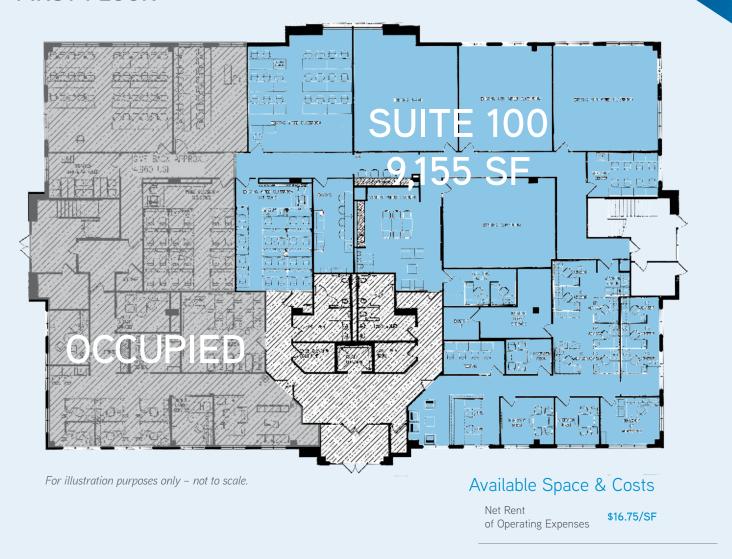

FOR LEASE | 3610 PENTAGON BOULEVARD, BEAVERCREEK, OH 45431

## Pentagon I

- Class A, 30,846 SF office building with approximately 9,200 SF available for lease
- Located in the heart of the thriving Beavercreek submarket
- Rate of \$16.75 PSF net of operating expenses
- Adequate parking
- Easy access to I-675
- Highway signage available



RICHARD MEDER

Brokerage Senior Vice President | Principal +1 513 562 2253 richard.meder@colliers.com

### Colliers International

Courthouse Plaza SW 10 North Ludlow Street | Lobby Dayton, OH 45402 +1 937 449 0997

www.colliers.com



Accelerating success.









### FIRST FLOOR



Available SF Approx. 9,155 SF



# The Beavercreek office submarket is a beacon of development that continues to expand.

### THE AREA

The Beavercreek office submarket is adjacent to the largest single-site employer in the State of Ohio, Wright-Patterson Air Force Base (WPAFB). Ingress and egress to the submarket is unparalleled, with the proximity to I-675 via the North Fairfield Road exit to the east and the Colonel Glenn exit to the west. Pentagon Road serves as the major east/west artery for the interior of the market, allowing for quick access to WPAFB, as well as the highway systems and neighboring amenities.

### **DISTANCE**

| 1-675                              | 1 min. drive  |
|------------------------------------|---------------|
| Wright State University            | 5 min.