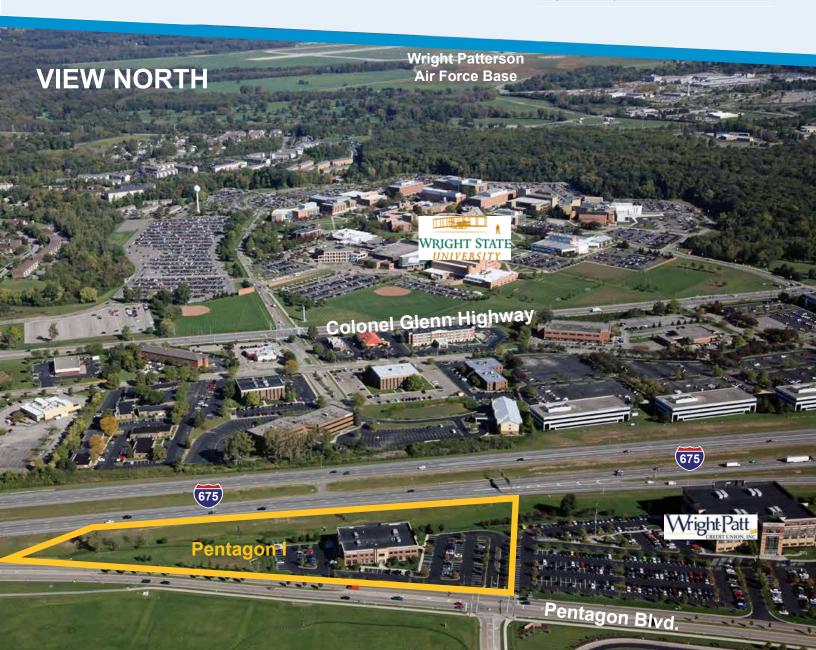

### THE AREA

The Beavercreek office submarket is adjacent to the largest single-site employer in the State of Ohio, Wright-Patterson Air Force Base (WPAFB). Ingress and egress to the submarket is unparalleled, with the proximity to I-675 via the North Fairfield Road exit to the east and the Colonel Glenn exit to the west. Pentagon Road serves as the major east/west artery for the interior of the market, allowing for quick access to WPAFB, as well as the highway systems and neighboring amenities.