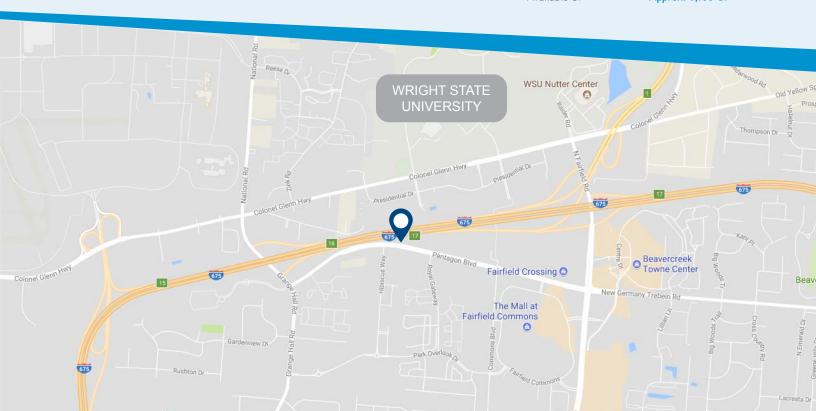

### THE AREA

The Beavercreek office submarket is adjacent to the largest single-site employer in the State of Ohio, Wright-Patterson Air Force Base (WPAFB). Ingress and egress to the submarket is unparalleled, with the proximity to I-675 via the North Fairfield Road exit to the east and the Colonel Glenn exit to the west. Pentagon Road serves as the major east/west artery for the interior of the market, allowing for quick access to WPAFB, as well as the highway systems and neighboring amenities.

### **DISTANCE**

| 1-675                              | 1 min. drive  |
|------------------------------------|---------------|
| Wright State University            | 5 min. drive  |
| The Mall at Fairfield<br>Commons   | 6 min. drive  |
| Wright-Patterson Air<br>Force Base | 12 min. drive |
| The Greene                         | 15 min. drive |
| Dayton Intl. Airport               | 27 min. drive |