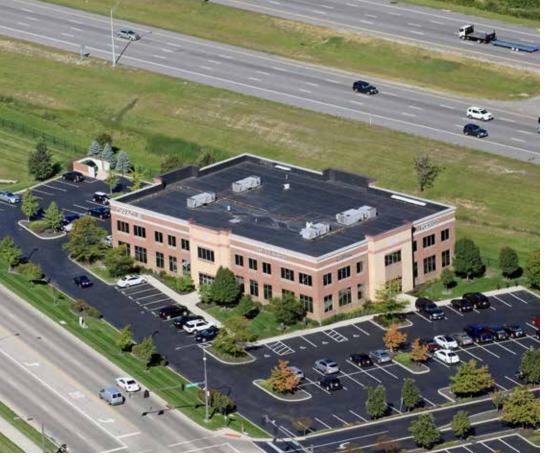

## Pentagon I

- Class A, 30,846 SF office building with approximately 9,200 SF available for lease
- Located in the heart of the thriving Beavercreek submarket
- Rate of \$16.75 PSF net of operating expenses
- Adequate parking
- Easy access to I-675
- Highway signage available