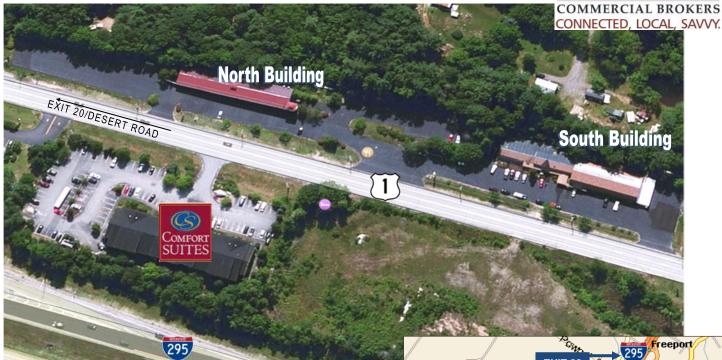

### RETAIL, SERVICE & OFFICE FOR LEASE

- Two building complex on 3.76± acres with ample on-site parking.
- Various configurations available for retail, service and office spaces
- Tenant mix includes retail, professional office and services, restaurant users
- High visibility and easy access, near I-295 Exit 20

#### **NORTH BUILDING**

#### **SOUTH BUILDING**