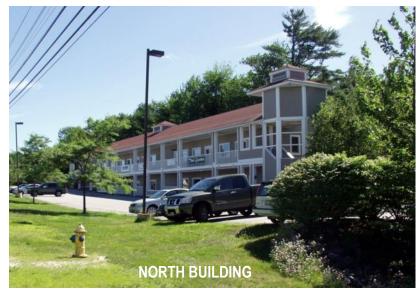

## FOR LEASE | SPACE AT FREEPORT OUTLET 491 US ROUTE 1 - FREEPORT, MAINE



### RETAIL, SERVICE & OFFICE FOR LEASE

- Two building complex on 3.76± acres with ample on-site parking.
- Various configurations available for retail, service and office spaces
- Tenant mix includes retail, professional office and services, restaurant users
- High visibility and easy access, near I-295 Exit 20

**LEASE PRICE: \$10.00 SF NNN** 





MARK MALONE, CCIM 207.773.6000 direct 207.358.7912 direct fax mark@malonecb.com MALONE COMMERCIAL BROKERS 5 Moulton Street • Suite 3 Portland, ME 04101 207.772.2422 main www.malonecb.com

## PROPERTY SUMMARY 491 U.S. ROUTE 1 - FREEPORT, ME

# MALONE COMMERCIAL BROKERS CONNECTED, LOCAL, SAVVY.

#### **BUILDING INFORMATION**

**TOTAL BUILDING SF:** 30,406± SF (North & South Buildings combined)

SITE SIZE: 3.76± acres

FOUNDATION: Slab

**FRONTAGE:** 1,000±' feet on U.S. Route 1

**BUILT:** 1989 (North Building); 1973 (South Building)

**ZONE:** C1 Commercial

**USES:** Retail, Office, Service

#### GENERAL PROPERTY INFORMATION

ASSESSOR REFERENCE: Map 23, Lot 61

**DEED REFERENCE:** Cumberland Co. Registry of Deeds Book 21237, Page 166

**ASSESSED VALUE:** \$ 1,855,900 Building + \$ 439,