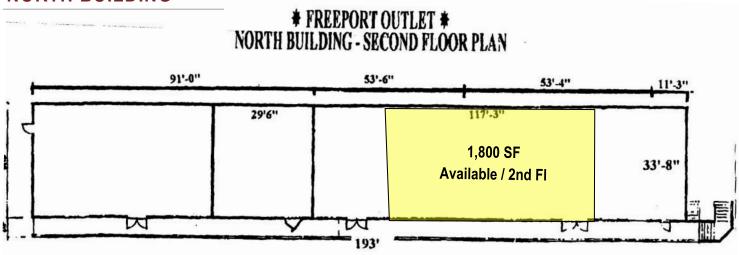

egistry of Deeds Book 21237, Page 166

**ASSESSED VALUE:** \$ 1,855,900 Building + \$ 439,600 Land = \$ 2,295,500 Total (2017)

**EXTERIOR**: Clapboard

**CONSTRUCTION:** Wood frame

CEILINGS: 8±'

**LIGHTING:** Fluorescent

**FLOORING:** Combination

**RESTROOMS:** Common area restrooms

**HVAC:** Gas / electric

**SIGNAGE:** Building signage and pylon signage at road

WATER/SEWER: Municipal

**PARKING:** Ample, on-site

#### LEASING INFORMATION

TOTAL SQ FT FOR LEASE: See Plans

**LEASE RATE:** \$10.00 PSF Triple Net (NNN)

NNN CHARGES: \$4.50 PSF estimated

Included: real estate taxes, water, sewer, insurance and common area

maintenance. Contact broker for more information

**AVAILABILITY: Immediate** 

## **AVAILABLE SPACES**491 U.S. ROUTE 1 - FREEPORT, ME



#### **NORTH BUILDING**



#### **SOUTH BUILDING**





# FOR LEASE | FREEPORT OUTLET SPACE 491 U.S. ROUTE 1 - FREEPORT, MAINE





#### **AREA STATISTICS - 2017\***

| Radius:                | 5 Mile    | 10 Miles  | 15 Miles |
|------------------------|-----------|-----------|----------|
| Total Population:      | 17,205    | 60,800    | 191,912  |
| Avg. Household Income: | \$106,147 | \$101,943 | \$81,943 |
| Total Businesses:      | 1,073     | 3,088     | 10,930   |
| Total Employees:       | 10,643    | 29,997    | 122,643  |

\*Copyright 2017Infogroup, Inc. Esri Forecasts for 2017.



Traffic Count Source: 2017 Kalibrate Technologies



For more info please contact: MARK MALONE, CCIM 207.773.6000 direct 207.358.7912 direct fax mark@malonecb.com

MALONE COMMERCIAL BROKERS 5 Moulton Street • Suite 3 Portland