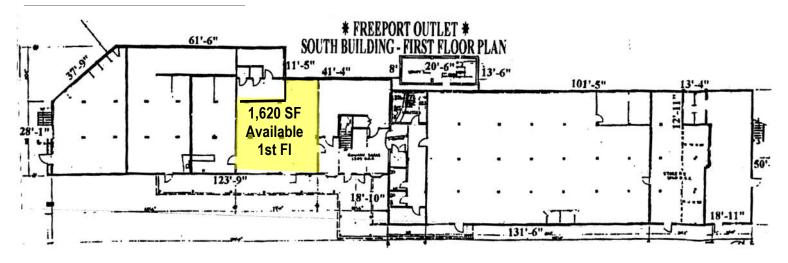

, Page 166

**ASSESSED VALUE:** \$ 1,855,900 Building + \$ 439,600 Land = \$ 2,295,500 Total (2017)

**EXTERIOR**: Clapboard

**CONSTRUCTION:** Wood frame

CEILINGS: 8±'

**LIGHTING:** Fluorescent

**FLOORING:** Combination

**RESTROOMS:** Common area restrooms

**HVAC:** Gas / electric

**SIGNAGE:** Building signage and pylon signage at road

WATER/SEWER: Municipal

**PARKING:** Ample, on-site

#### LEASING INFORMATION

TOTAL SQ FT FOR LEASE: See Plans

**LEASE RATE:** \$10.00 PSF Triple Net (NNN)

NNN CHARGES: \$4.50 PSF estimated

Included: real estate taxes, water, sewer, insurance and common area

maintenance. Contact broker for more information

**AVAILABILITY: Immediate** 

## **AVAILABLE SPACES**491 U.S. ROUTE 1 - FREEPORT, ME



#### **NORTH BUILDING**



#### **SOUTH BUILDING**





# FOR LEASE | FREEPORT OUTLET SPACE 491 U.S. ROUTE 1 - FREEPORT, MAINE





#### **AREA STATISTICS - 2017\***

| Radius:                | 5 Mile    | 10 Miles  | 15 Miles |
|------------------------|-----------|-----------|----------|
| Total Population:      | 17,205    | 60,800    | 191,912  |
| Avg. Household Income: | \$106,147 | \$101,943 | \$81,943 |
| Total Businesses:      | 1,073     | 3,088     | 10,930   |
| Total Employees:       | 10,643    | 29,997    | 122,643  |

\*Copyright 2017Infogroup, Inc. Esri Forecasts for 2017.



Traffic Count Source: 2017 Kalibrate Technologies



For more info please contact: MARK MALONE, CCIM 207.773.6000 direct 207.358.7912 direct fax mark@malonecb.com

MALONE COMMERCIAL BROKERS 5 Moulton Street • Suite 3 Portland, ME 04101 207.772.2422 mai