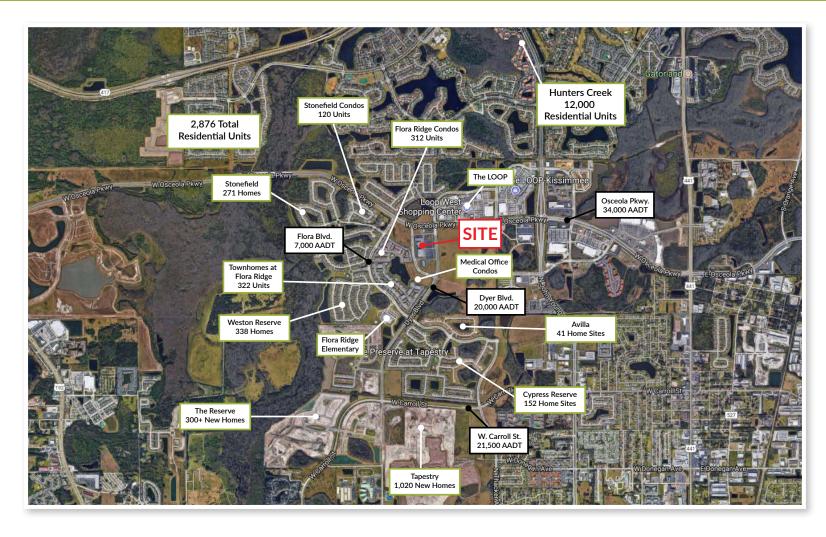

OSCEOLA VILLAGE 3040 DYER BLVD KISSIMMEE, FL 34741

15,000 - 30,000 SF 2<sup>nd</sup> Generation Junior Anchor
- Outparcels Available

## HIGH-PERFORMING PUBIX-ANCHORED CENTER!

Osceola Village is situated directly across from one of Central Florida's largest outdoor shopping malls, The Loop (http://www.experiencetheloop.com/). Join nationally recognized tenants in an excellent neighborhood retail center located off the well-traveled Osceola Parkway in Kissimmee, Florida. It is in close proximity to Florida's Turnpike, SR 417, and John Young Parkway. For more information please visit www.srtreit.com/properties/osceola-village/.

## PROPERTY DETAILS

>> Junior Anchor: 15,000 - 30,000 SF - \$17.00 / SF NNN

>> Endcap Space: 4,900 SF - \$26.00 / SF NNN

>> Outparcels: 1.32 - 4.6 Acres

>> Traffic Count: 34,000 AADT - Osceola Pkwy

20,000 AADT - Dyer Blvd