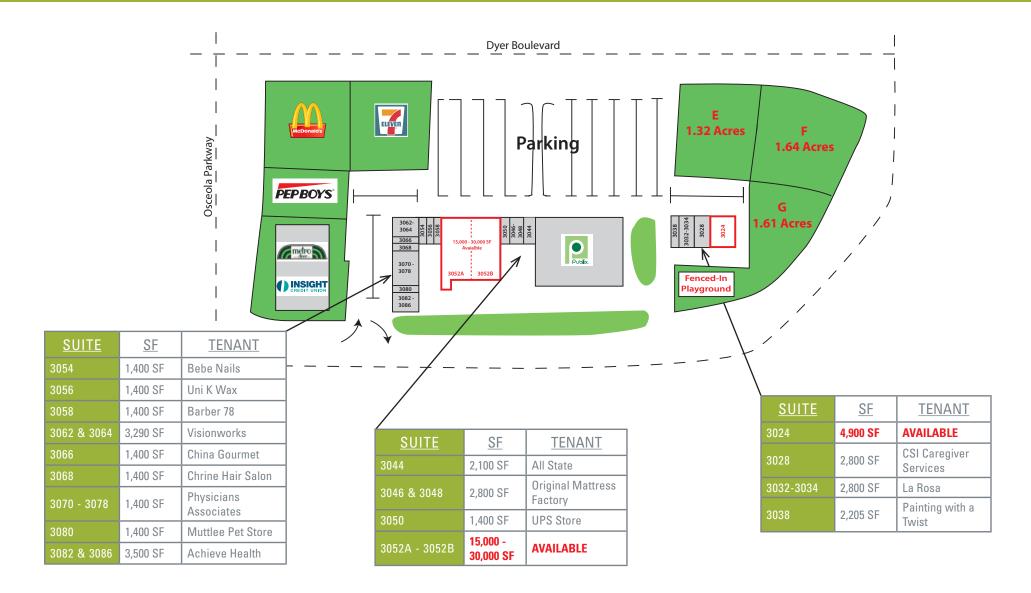

## PROPERTY DETAILS

>> Junior Anchor: 15,000 - 30,000 SF - \$17.00 / SF NNN

>> Endcap Space: 4,900 SF - \$26.00 / SF NNN

>> Outparcels: 1.32 - 4.6 Acres

>> Traffic Count: 34,000 AADT - Osceola Pkwy

20,000 AADT - Dyer Blvd

>> Signage: Storefront & Monument

>> Co-Tenants: Publix, Visionworks, UPS Store,

Physicians Associates, All State,

Original Mattress Factory and

many more

JILL ROSE:

(407) 734.7204 | jill@bishopbeale.com

JP BEAULIEU, CCIM, CLS: (407) 734.7201 | jp@bishopbeale.com