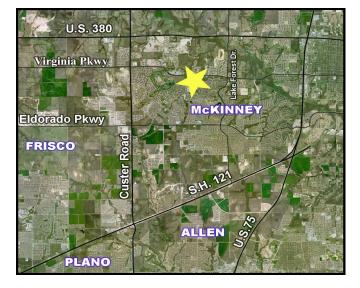

## Location:

This property is located in the SE corner of the Virginia and Stonebridge intersection in the heart of McKinney, TX.

## Market:

McKinney's population is estimated at 170,000 with above average household incomes. Adriatica encompassing 45 acres along the Southeast corner of Virginia Parkway and Stonebridge Drive is located within the master-planned community of Stonebridge Ranch. Adriatica is a mixed development community replicating the fishing village of Supetar, on the island of Brac in Croatia.