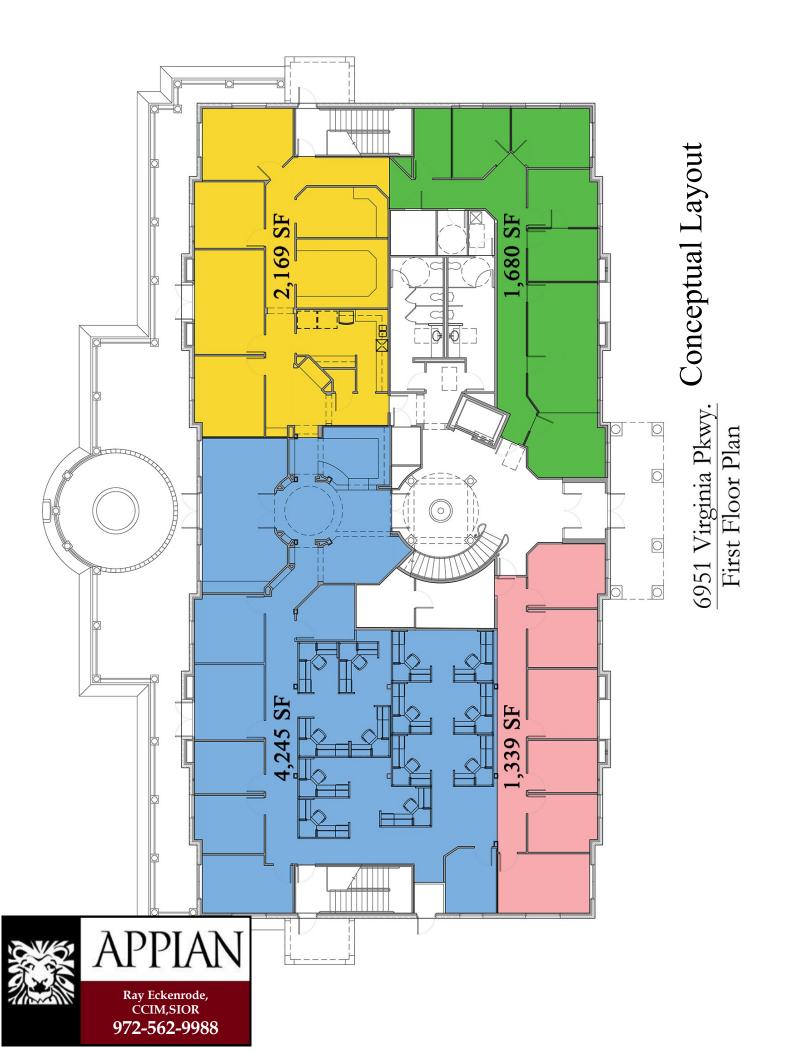

### 1,339 SF to 13,472 SF Available Soon

**Price:** \$27 + E

Type: FSG

| <b>Demographics</b> | <u> 3 Mile Radius</u> | <u>5 Mile Radius</u> |
|---------------------|-----------------------|----------------------|
| 2017 Population     | 86,440                | 94,510               |
| 2017 Avg. Income    | \$123,815             | \$115,615            |