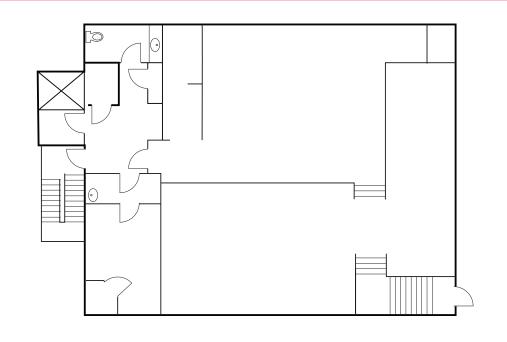

## 3,267 SF 2nd Floor Retail/Office in Cherry Creek

### **Property Features**

| <b>Building Size</b> | 8,868 SF    |
|----------------------|-------------|
| Available Size       | 3,267 SF    |
| YOC                  | 1985        |
| Tenancy              | Multiple    |
| Zoning               | CCN, Denver |