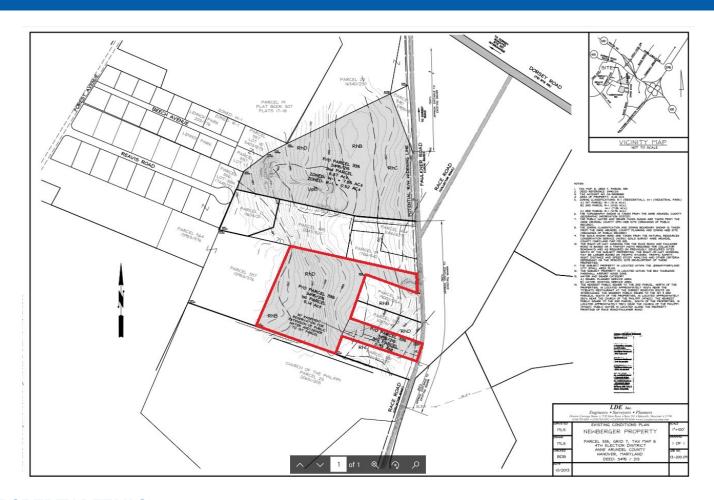

#### **PROPERTY DETAILS:**

Acreage: 5.93 acres Road Frontage: Approx. 340'

**Zoning:** R-1 Anne Arundel Co. **Water:** At site in Roadway

**Use:** Residential **Sewer:** 900' south

Price: \$499,000 Location: Quick access to I-95, MD 100, 295 BW Parkway

**Close Proximity:** Baltimore Washington International Airport,

Port of Baltimore, Arundel Mills Mall,

Maryland LIVE! Casino, Fort Meade

Tax Map:

Grid: