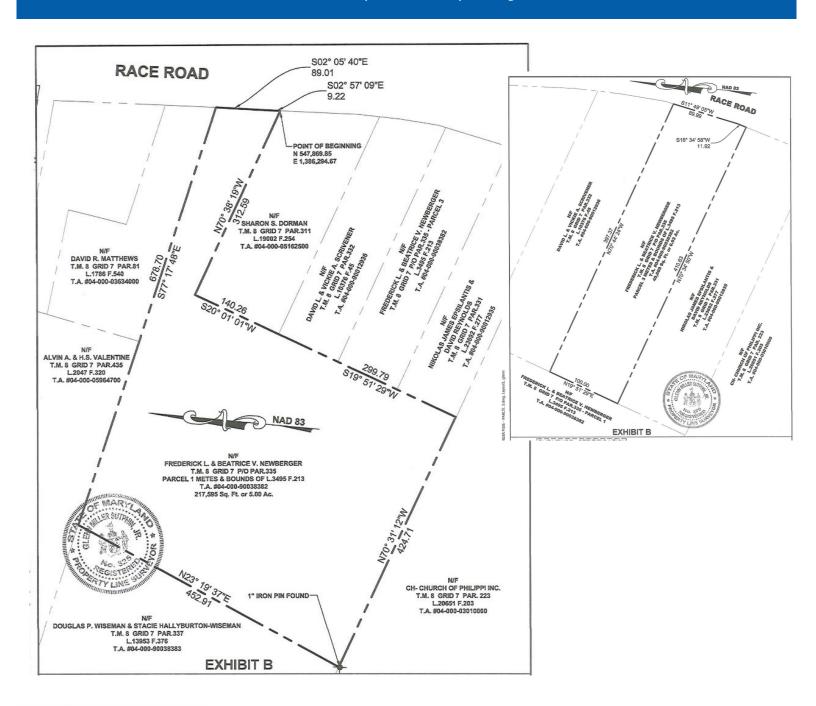

#### **PROPERTY DETAILS:**

Acreage: 5.93 acres Road Frontage: Approx. 340'

**Zoning:** R-1 Anne Arundel Co. **Water:** At site in Roadway

**Use:** Residential **Sewer:** 900' south

Price: \$499,000 Location: Quick access to I-95, MD 100, 295 BW Parkway

**Close Proximity:** Baltimore Washington International Airport,

Port of Baltimore, Arundel Mills Mall,

Maryland LIVE! Casino, Fort Meade

Tax Map:

Grid: