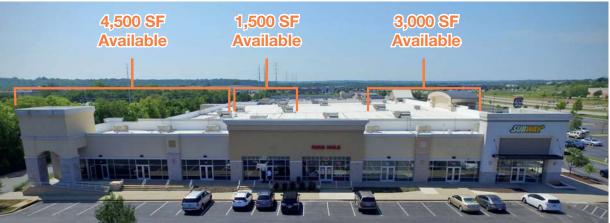

### **Property Features**

- 1,500 to 6,000 SF Small shop space & 60,062 SF anchor space available
- Shadow anchored by Walmart, Target and Lowe's
- Join Michaels, Big Lots, Lukas Liquor
- Great visibility & easy access
- High traffic area
- Abundant parking