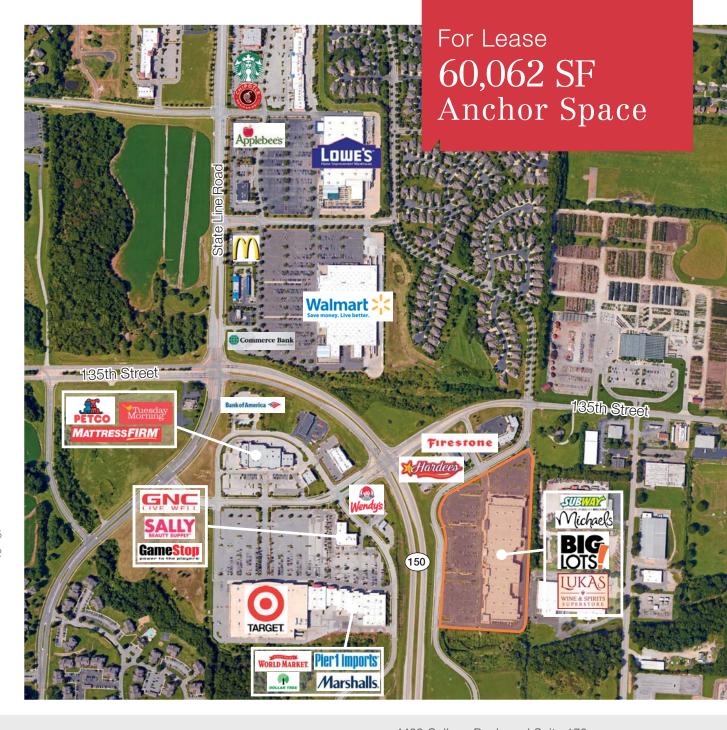

# State Line Point

13601 Washington Street | KCMO

### **Property Features**

- 1,500 to 6,000 SF Small shop space & 60,062 SF anchor space available
- Shadow anchored by Walmart, Target and Lowe's
- Join Michaels, Big Lots, Lukas Liquor
- Great visibility & easy access
- High traffic area
- Abundant parking