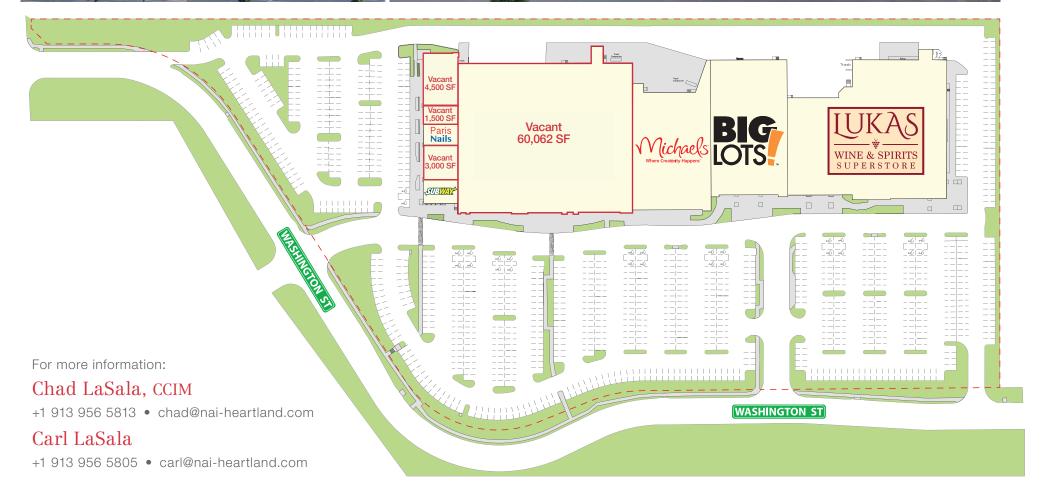

### **Property Features**

- 1,500 to 6,000 SF Small shop space & 60,062 SF anchor space available
- Shadow anchored by Walmart, Target and Lowe's
- Join Michaels, Big Lots, Lukas Liquor
- Great visibility & easy access
- High traffic area
- Abundant parking

For more information:

#### Chad LaSala, CCIM

+1 913 956 5813 • chad@nai-heartland.com

### Carl LaSala

+1 913 956 5805 • carl@nai-heartland.com