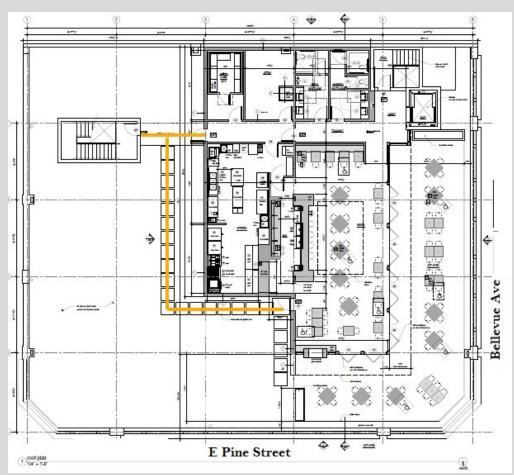

## Highlights

- +/- 4,400 SF
- Rent: \$28.00 /SF NNN
- NNNs \$5.08/SF
- Dedicated entrance and lobby on Bellevue Avenue
- Designed and permitted for restaurant use & occupancy
- Building has been seismically upgraded
- Western exposure
- Space Needle view

#### Landlord's Work

- Engineered roof deck support
- Roof deck platform in place
- 6-person passenger elevator to roof
- Two stair egress pathways from roof
- Stub utilities
- Restore all surfaces in first floor lobby (original fir ceilings, beams, concrete & brick)