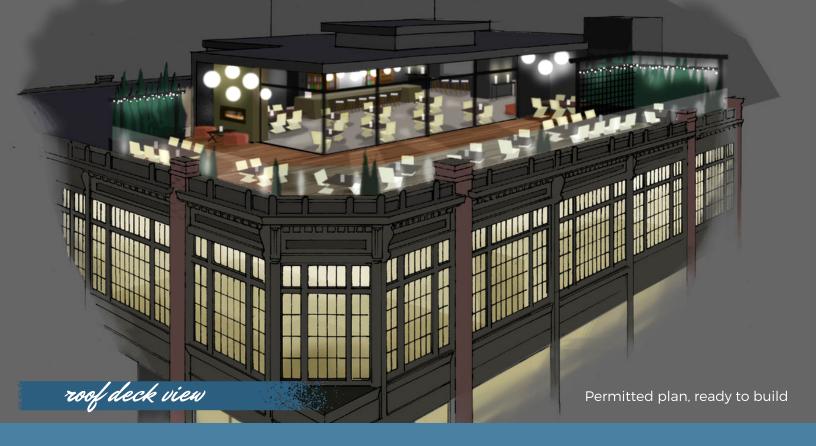

# ROOF DECK BAR/RESTAURANT CAPITOL HILL

COLMAN AUTOMOTIVE BUILDING
ON THE CORNER OF PINE & BELLEVUE



#### **401 E PINE ST, SEATTLE**

Rare opportunity to lease space for a roof deck bar/restaurant in the heart of Capitol Hill's Pike/Pine neighborhood.

Patrons will enter a lobby on Bellevue Avenue and take the new passenger elevator or staircase to the roof deck bar/restaurant with a Space Needle view!



# Colman Automotive Building

The Colman Automotive Building was constructed in 1917 as an auto show room for J.M Colman. The structure functioned as an auto agency until the mid-1940's when it began operating as Raff's family Shoe Company. Hunters Capital purchased the property in 2011 and undertook a complete restoration, bringing back the building's original character elements and