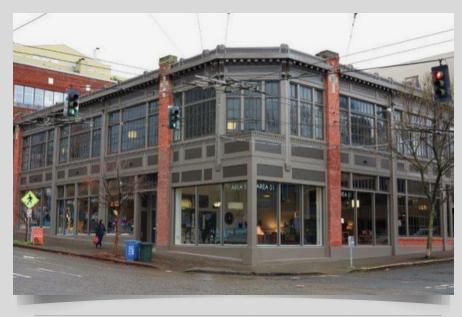

# Colman Automotive Building

The Colman Automotive Building was constructed in 1917 as an auto show room for J.M Colman. The structure functioned as an auto agency until the mid-1940's when it began operating as Raff's family Shoe Company. Hunters Capital purchased the property in 2011 and undertook a complete restoration, bringing back the building's original character elements and placing a historic designation on the building.