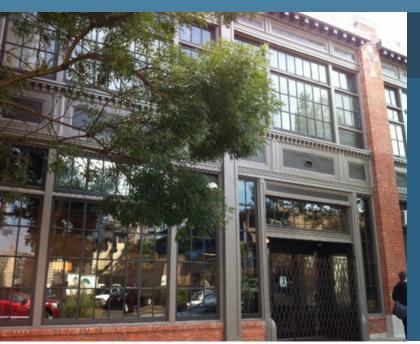

# ROOF DECK BAR/RESTAURANT CAPITOL HILL

COLMAN AUTOMOTIVE BUILDING
ON THE CORNER OF PINE & BELLEVUE



#### **401 E PINE ST, SEATTLE**

Rare opportunity to lease space for a roof deck bar/restaurant in the heart of Capitol Hill's Pike/Pine neighborhood.

Patrons will enter a lobby on Bellevue Avenue and take the new passenger elevator or staircase to the roof deck bar/restaurant with a Space Needle view!



# Colman Automotive Building

The Colman Automotive Building was constructed in 1917 as an auto show room for J.M Colman. The structure functioned as an auto agency until the mid-1940's when it began operating as Raff's family Shoe Company. Hunters Capital purchased the property in 2011 and undertook a complete restoration, bringing back the building's original character elements and placing a historic designation on the building.

## Highlights

- +/- 4,400 SF
- Rent: \$28.00 /SF NNN