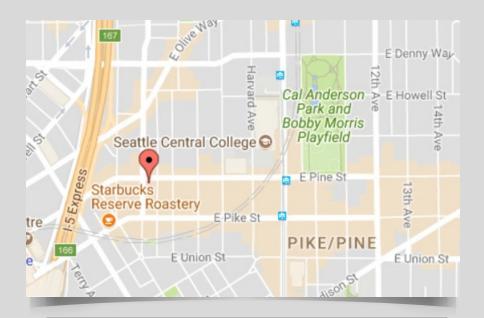

### The Neighborhood

Located among a lively new retail core with neighboring tenants that include: Blu Dot Furniture, Aesop, Marine Layer, Warby Parker, Starbucks Roastery, Stock & Pantry, Oaxaca, Sitka & Spruce, Stumptown Coffee and Homestead Seattle