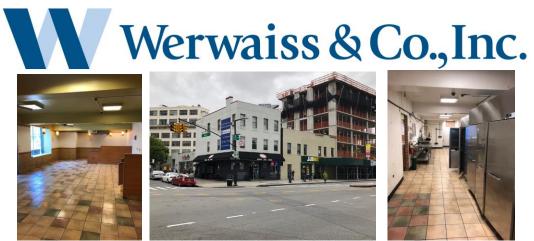

## SHORT TERM POP UP -PRIME COURT SQUARE LOCATION 1,500 S.F. RETAIL STORE FOR LEASE \*OPPOSITE 1 COURT SQUARE/CITIBANK BUILDING\*

| ADDRESS:                      | 25-34 Jackson Avenue<br>Long Island City, New York                                                                                                                |
|-------------------------------|-------------------------------------------------------------------------------------------------------------------------------------------------------------------|
| <b>BUILDING DESCRIPTION</b> : | 1,500 Square Feet<br>50 ft. (front) x 30 ft.                                                                                                                      |
| LOCATION:                     | Central Long Island City<br>Subway Location: Court Square Location                                                                                                |
| FEATURES:                     | Former Subway Sandwich location<br>Existing Commercial Kitchen Refrigerators<br>Existing Commercial Kitchen Sinks<br>Private Bathroom                             |
| POSSESSION:                   | Immediately                                                                                                                                                       |
| <u>RENT</u> :                 | Negotiable                                                                                                                                                        |
| <u>CONTACT</u> :              | WERWAISS & CO., INC. (Exclusive Agent)<br>22-15 43 <sup>RD</sup> AVENUE, SUITE 300<br>LONG ISLAND CITY, NY 11101<br>(212) 983-0044<br>gwerwaiss@werwaissandco.com |