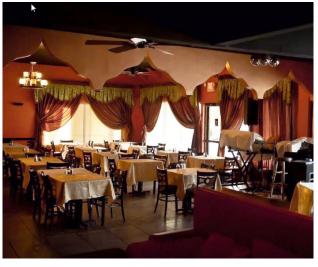

# RETAIL SPACE FOR LEASE

4,000 SF FULLY EQUIPPED RESTAURANT SPACE

This 2-story, 13,300 sf Class A property features a **4,000** sf fully equipped restaurant space with enclosed patio seating. It is ideally located in the heart of the Tourist Corridor, less than one mile from **Sea World** and the **Orange County Convention Center** and offers excellent access to the Beachline Expressway (SR 528) and Interstate 4 (I-4).

#### **Restaurant Space**

- > 4,000 sf of restaurant space seats 400 people
- > Patio seating
- > Full kitchen with grease trap and gas in place
- > Liquor, health, and fire department licenses available
- > All essential restaurant items (tables, chairs, plates) obtainable