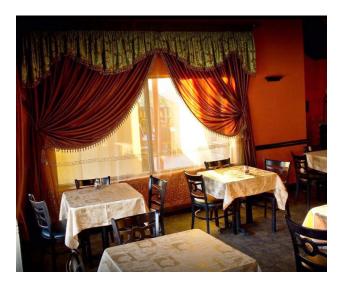

#### **Restaurant Space**

- > 4,000 sf of restaurant space seats 400 people
- > Patio seating
- > Full kitchen with grease trap and gas in place
- > Liquor, health, and fire department licenses available
- > All essential restaurant items (tables, chairs, plates) obtainable