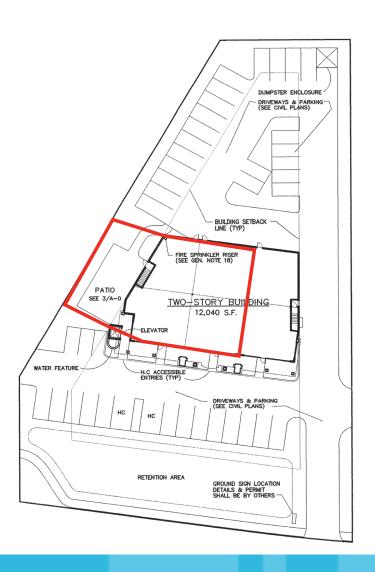

#### **Building Features**

- > 13,300 sf on 1 acre
- > Elevator accessible
- > Building and monument signage available
- > Ample parking
- > 3-phase power
- > Masonry construction
- > Zoned P-D

#### **Restaurant Space**

- > 4,000 sf of restaurant space seats 400 people
- > Patio seating
- > Full kitchen with grease trap and gas in place
- > Liquor, health, and fire department licenses available
- > All essential restaurant items (tables, chairs, plates) obtainable