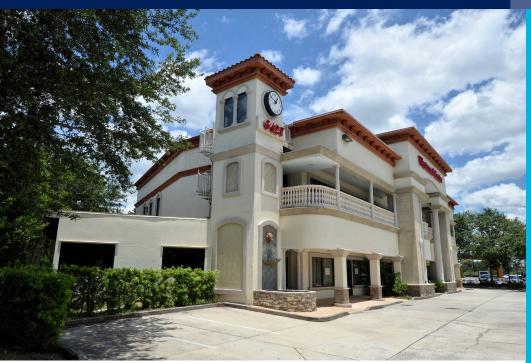

## **WESTWOOD CENTER**

# RETAIL SPACE FOR LEASE

4,000 SF FULLY EQUIPPED RESTAURANT SPACE

This 2-story, 13,300 sf Class A property features a **4,000** sf fully equipped restaurant space with enclosed patio seating. It is ideally located in the heart of the Tourist Corridor, less than one mile from **Sea World** and the **Orange County Convention Center** and offers excellent access to the Beachline Expressway (SR 528) and Interstate 4 (I-4).

## **WESTWOOD CENTER**

6427 Westwood Boulevard Orlando, FL 32821