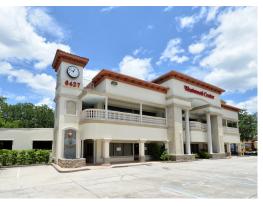

## **WESTWOOD CENTER**

# RETAIL SPACE FOR LEASE

4,000 SF FULLY EQUIPPED RESTAURANT SPACE

This 2-story, 13,300 sf Class A property features a **4,000** sf fully equipped restaurant space with enclosed patio seating. It is ideally located in the heart of the Tourist Corridor, less than one mile from **Sea World** and the **Orange County Convention Center** and offers excellent access to the Beachline Expressway (SR 528) and Interstate 4 (I-4).

## **WESTWOOD CENTER**

6427 Westwood Boulevard Orlando, FL 32821