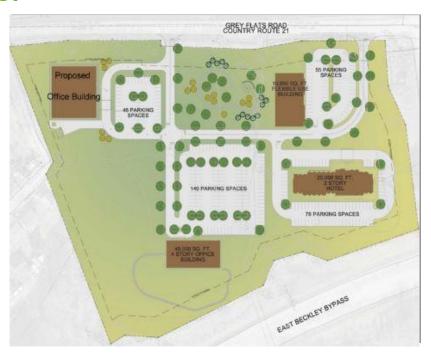

## PROPOSED LAYOUT

| 2016<br>Demographics | 3 Miles  | 5 Miles  |
|----------------------|----------|----------|
| Population           | 24,875   | 45,257   |
| Households           | 9,939    | 18,355   |
| Average Income       | \$50,059 | \$54,535 |
| Housing Units        | 11,503   | 20,658   |