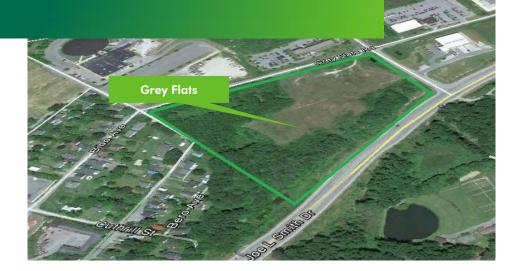

### **PARCELS FOR SALE**

Grey Flats is currently laid out as a mixed-use Development and has great visibility. Excellent potential for Hotel, Retail or Office location.

- + 13.30 Acres Available
- + \$200,000/ Acre
- + Easy access to I-64 & US 19
- + Great Visibility
- + Site is adjacent to Z-Way Connector
- + Near Raleigh County Armory Convention
  Center