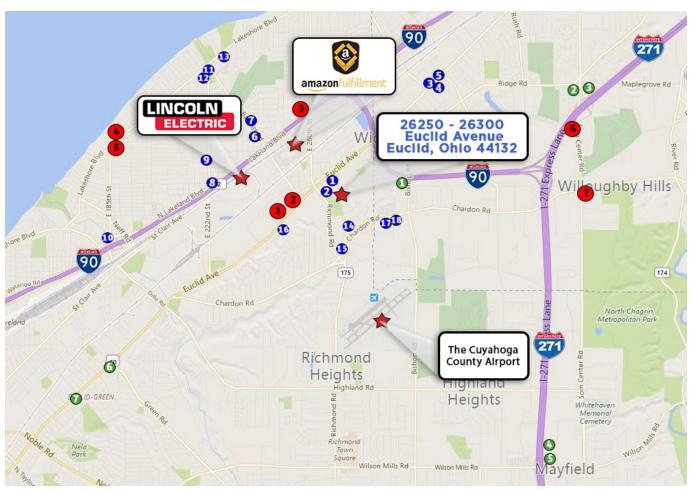

## **Property Highlights**

- 200 30.000 SF available
- Great access to I-90 & I-271
- Fifteen minutes from CBD and Chagrin Corridor
- Conference rooms, pharmacy/convenience store, Arabica Cafe and on-site management
- New lobby renovations
- Recently updated energy efficient lighting and HVAC
- Ideal Call Center facility open floor plates and heavy parking
- Moments from new Amazon fulfillment center

#### Medical

7.

| 1.     | University Primary Care                 |
|--------|-----------------------------------------|
| 2.     | Center for Dialysis Care                |
| 3.     | Resilience Health Systems               |
| 4.     | Cleveland Clinic - Euclid Hospital      |
| 5.     | University Hospital                     |
| 6.     | Cleveland Clinic - Family Health Center |
| 7.     | Willoughby Hills Internal Medicine      |
| Hotels |                                         |
| 1.     | Fairbridge Hotel Cleveland East         |
| 2.     | Travelodge Cleveland/Willoughby         |

| <i>'</i> . | will degriby rillis internal ricalcine      |
|------------|---------------------------------------------|
| Hotels     |                                             |
| 1.         | Fairbridge Hotel Cleveland East             |
| 2.         | Travelodge Cleveland/Willoughby             |
| 3.         | Courtyard by Marriott Cleveland Willoughby  |
| 4.         | Hilton Garden Inn Cleveland East            |
| 5.         | Holiday Inn Cleveland-Mayfield              |
| 6.         | Comfort Inn Mayfield Heights Cleveland East |
|            |                                             |

#### Restaurants

| 2.  | Arby's                      | 16. |
|-----|-----------------------------|-----|
| 3.  | Petti's                     | 17. |
| 4.  | Sussex Seafood & Grille     | 18. |
| 5.  | The Greek House Grille      |     |
| 6.  | Paradise Restaurant and Pub |     |
| 7.  | Mama Catena                 |     |
| 8.  | Euclid Paninis              |     |
| 9.  | Marta's Restaurant          |     |
| 10. | Muldoon's Saloon & Eatery   |     |
| 11. | Beach Club Bistro           |     |
| 12. | Paragon                     |     |
| 13. | Marco's Pizza               |     |
| 14. | Jubilee                     |     |

Popeyes Louisiana Kitchen

Vern's BBQ

15.

Mitchel's Ultra Lounge

Golden Mountain Restaurant

Becky's Bistro

3 Summit Park Drive, Suite 200

Cleveland, Ohio 44131 Main 216.520.1200 Fax 216.520.1828 crescorealestate.com

American Motel