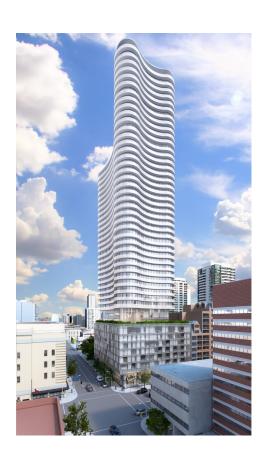

PRIME RETAIL OPPORTUNITY FOR LEASE

FOR LEASE - Ground floor retail units
1,451 square feet and 5,545 square feet

Located on the northeast corner of Church Street and Carlton Street

### **DETAILS**

- Prime retail opportunity
- Multi-storey mixed-use redevelopment
- Adjacent to new flagship Loblaws at Maple Leaf Gardens
- Close to Ryerson University and College Park
- Steps from College subway station (TTC)
- Very densely populated node of downtown Toronto