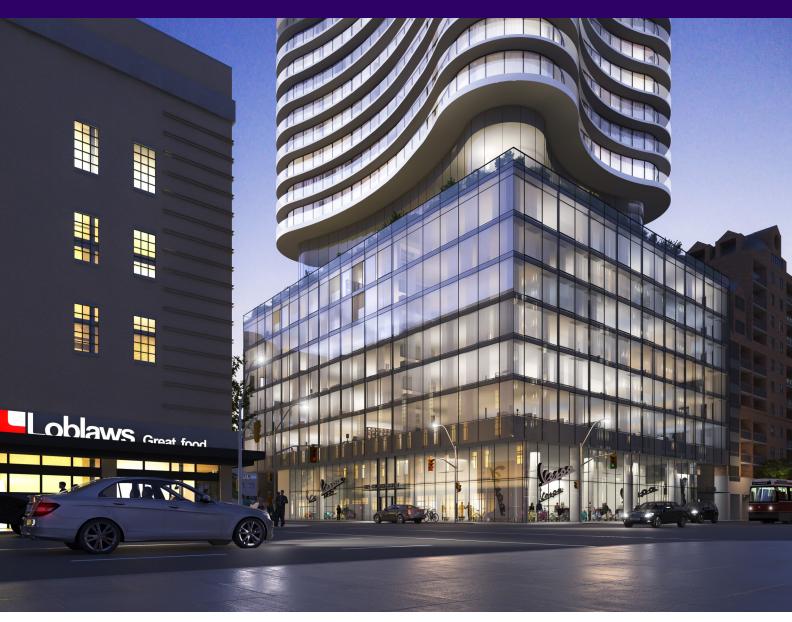

PRIME RETAIL OPPORTUNITY FOR LEASE

FOR LEASE - Ground floor retail units
1,451 square feet and 5,545 square feet

Located on the northeast corner of Church Street and Carlton Street

### **DETAILS**

- Prime retail opportunity
- Multi-storey mixed-use redevelopment
- Adjacent to new flagship Loblaws at Maple Leaf Gardens
- Close to Ryerson University and College Park
- Steps from College subway station (TTC)
- Very densely populated node of downtown Toronto