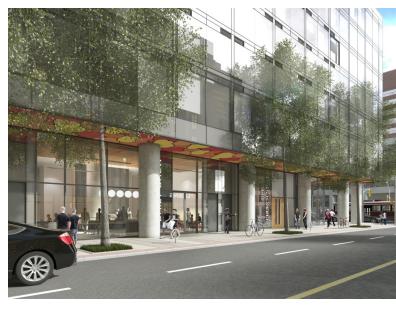

PRIME RETAIL OPPORTUNITY FOR LEASE

FOR LEASE - Ground floor retail units
1,451 square feet and 5,545 square feet

Located on the northeast corner of Church Street and Carlton Street

### **DETAILS**

- Prime retail opportunity
- Multi-storey mixed-use redevelopment
- Adjacent to new flagship Loblaws at Maple Leaf Gardens
- Close to Ryerson University and College Park
- Steps from College subway station (TTC)
- Very densely populated node of downtown Toronto