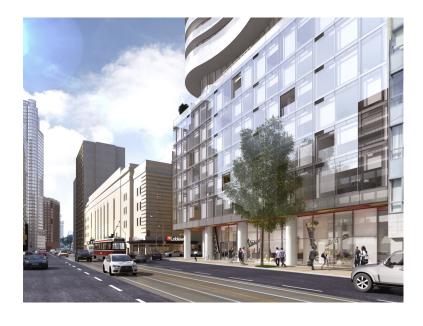

PRIME RETAIL OPPORTUNITY FOR LEASE

FOR LEASE - Ground floor retail units
1,451 square feet and 5,545 square feet

Located on the northeast corner of Church Street and Carlton Street

### **DETAILS**

- Prime retail opportunity
- Multi-storey mixed-use redevelopment
- Adjacent to new flagship Loblaws at Maple Leaf Gardens
- Close to Ryerson University and College Park
- Steps from College subway station (TTC)
- Very densely populated node of downtown Toronto