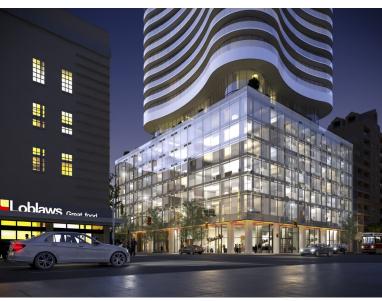

PRIME RETAIL OPPORTUNITY FOR LEASE

FOR LEASE - Ground floor retail units
1,451 square feet and 5,545 square feet

Located on the northeast corner of Church Street and Carlton Street

### **DETAILS**

- Prime retail opportunity
- Multi-storey mixed-use redevelopment
- Adjacent to new flagship Loblaws at Maple Leaf Gardens
- Close to Ryerson University and College Park
- Steps from College subway station (TTC)
- Very densely populated node of downtown Toronto