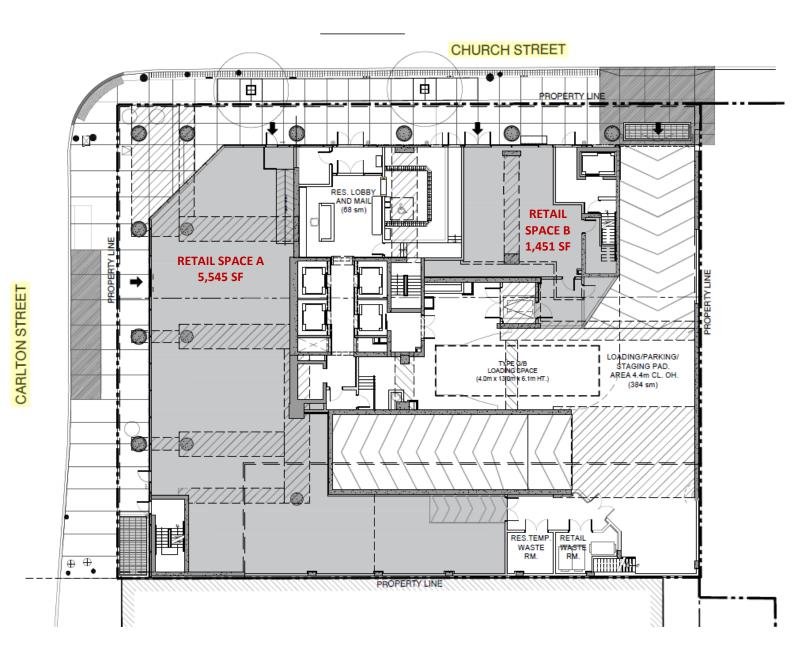

### **GROUND FLOOR SITE PLAN**

PRIME RETAIL SPACE FOR LEASE

All information is from sources deemed reliable and is subject to errors and omissions which we believe to be correct and assume no responsibility. Changes of price, rental, prior sale and withdrawal without notice. People are not to construe this information as legal or tax advice. You should consult your legal counsel, accountant, or other advisors on matters relating to this presentation. The Behar Group Realty Inc., Brokerage.

### **PROPERTY HIGHLIGHTS**

Size: 1,451 square feet and 5,545 square feet

Rents: TBD

Occupancy: TBD

PRIME RETAIL OPPORTUNITY FOR LEASE

FOR LEASE - Ground floor retail units
1,451 square feet and 5,545 square feet

Located on the northeast corner of Church Street and Carlton Street