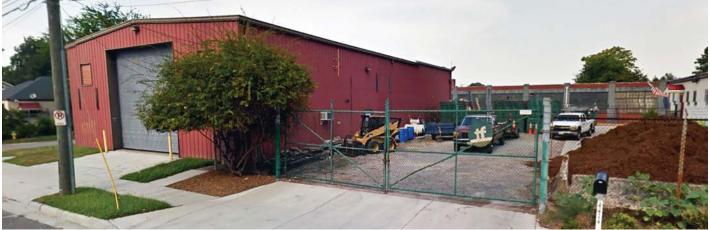

### **WAREHOUSE FOR LEASE**

# 4414 Killam Avenue Norfolk, VA

- 5000 SF Warehouse Space with Office
- Limited Onsite Parking Behind Warehouse
- Shared Yard Space with Tenant Next Door
- Front, Rear and Side Entry Doors

- Enclosed Office Above Warehouse
- Street Parking
- Front and Rear Garage Doors