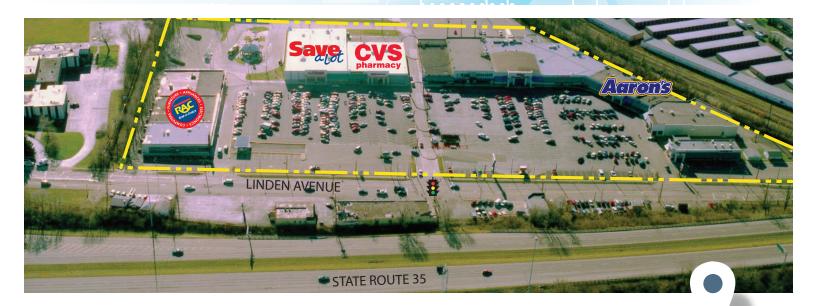

## **DAYTON, OHIO**EASTOWN SHOPPING CENTER

Contact: Andy Bartz
Vice President of Leasing

614-418-3100 x135

leasing@skilkengold.com

MAP-IT

#### **PARCEL**

Eastown Shopping Center, located in Dayton, Ohio, is a community center with superb regional access and great visibility from State Route 35.

Approximately 100,000 people live within three miles of the center. Save-A-Lot opened in 2015 joining existing retailers such as CVS Pharmacy, Key Bank and others. Eastown Shopping Center is in Dayton's Enterprise Zone, which provides tax incentive programs to area businesses.

### **MAJOR TENANTS**

CVS Pharmacy Save-A-Lot Aaron's
Fifth Third Bank Key Bank Rent-A-Center