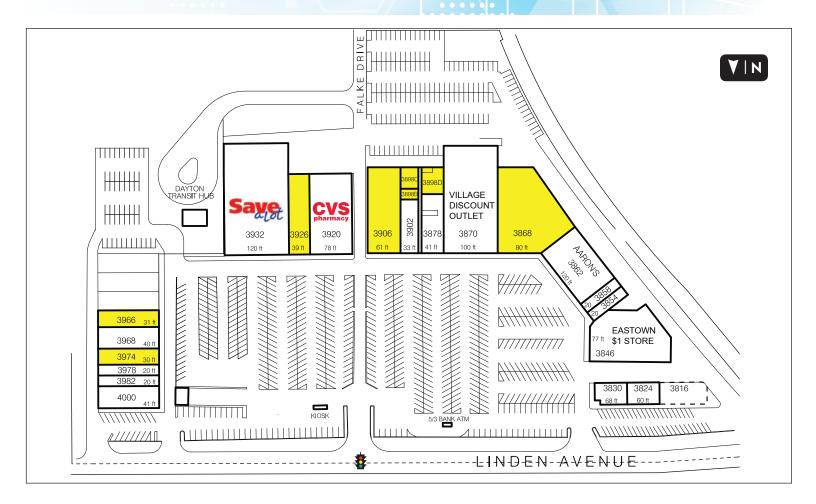

# **DAYTON, OHIO**EASTOWN SHOPPING CENTER

| TENANT                       | LOCATION         | SPACE FT2     |
|------------------------------|------------------|---------------|
|                              | 3816- Possible E | xpansion Area |
| Sun Cleaners                 | 3824             | 2,430         |
| Fifth Third Bank             | 3830             | 2,400         |
| Eastown \$1.00 Store         | 3846             | 13,000        |
| L.A. Nails                   | 3854             | 1,600         |
| Cricket Wireless             | 3858             | 1,600         |
| Aaron's                      | 3862             | 7,500         |
| AVAILABLE                    | Lower Level Rear | 25,000        |
| AVAILABLE                    | 3868             | 17,450        |
| Village Dissount Outlet      | 7070             | 10000         |
| Village Discount Outlet      | 3870             | 19,000        |
| Game Stop                    | 3878             | 3,300         |
| 0                            |                  | •             |
| Game Stop                    | 3878             | 3,300         |
| Game Stop<br>Fifth Third ATM | 3878<br>3898     | 3,300<br>100  |

TENLANIT

| LOCATION | SPACE FT2                                               |
|----------|---------------------------------------------------------|
| 3898D    | 1,700                                                   |
| 3902     | 3,000                                                   |
| 3906     | 9,760                                                   |
| 3920     | 12,000                                                  |
| 3926     | 5,700                                                   |
| 3932     | 25,000                                                  |
| 3966     | 3,450                                                   |
| 3968     | 4,400                                                   |
| 3974     | 3,360                                                   |
| 3978     | 2,200                                                   |
| 3982     | 1,600                                                   |
| 4000     | 4,300                                                   |
|          | 3898D 3902 3906 3920 3926 3932 3966 3968 3974 3978 3982 |