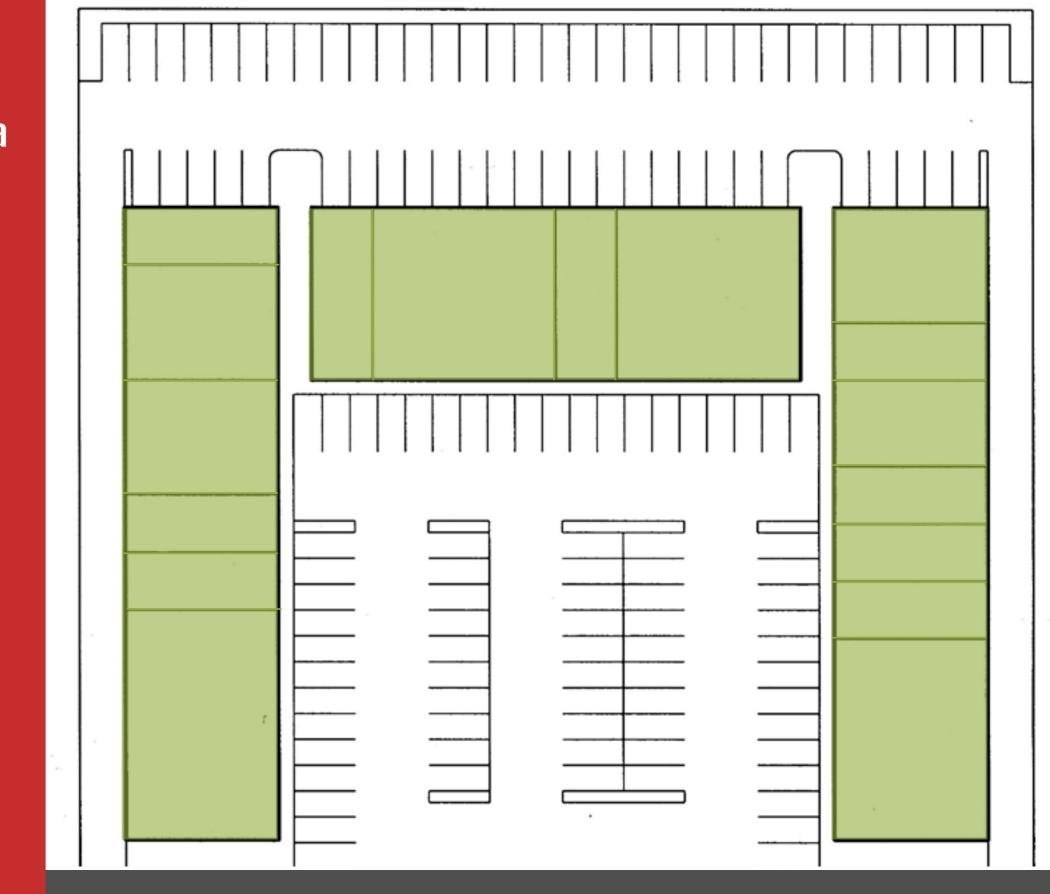

## **City of Industry** Gale Turnbull Plaza

Gale Turnbull Plaza offers tenants excellent exposure on Gale Ave. in the center of Industry. Adjacent to the post office and across from Hacienda Heights.

Tenant mix includes restaurants, retail, office space, and adult entertainment.

# **Gale Turnbull Pl** 2 Blks off the Pomona Fwy

- One Block from Los Altos High School.
- Across from Hacienda Heights
- High Traffic Thoroughfare