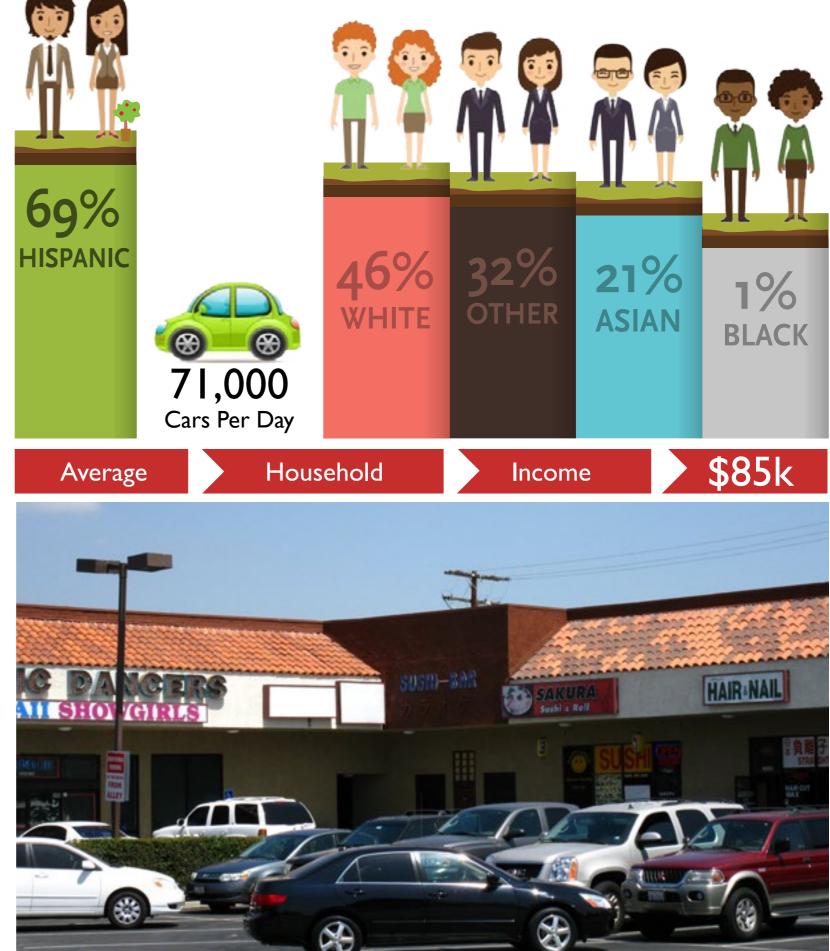

### 107,000 TOTAL POPULATION IN A 3 MILE RADIUS

Gale Stimson Plaza 15301 Gale Ave. City of Industry

- GALE AVENUE