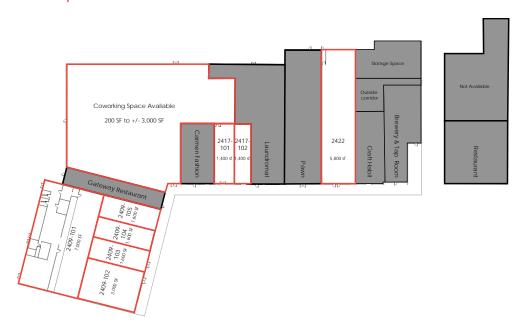

### tenant roster

| 2409-101 | AVAILABLE                 | 7,000     | SF |
|----------|---------------------------|-----------|----|
| 2409-102 | AVAILABLE                 | 3,000     | SF |
| 2409-103 | AVAILABLE                 | 1,600     | SF |
| 2409-104 | AVAILABLE                 | 1,600     | SF |
| 2409-105 | AVAILABLE                 | 1,600     | SF |
| 2411     | Gateway Restaurant        | 2,015     | SF |
| 2413     | AVAILABLE (OFFICE SUITES) | 200-3,000 | SF |
| 2415     | Carmen's Fashion          | 2,343     | SF |
| 2414-101 | AVAILABLE                 | 1,400     | SF |
| 2417-102 | AVAILABLE                 | 1,400     | SF |
| 2419     | American Laundromat       | 7,175     | SF |
| 2418     | Arrow Pawn Shop           | 5,650     | SF |
| 2422     | AVAILABLE                 | 5,800     | SF |
| 2423     | Craft Habit               | 2,382     | SF |
| 2425     | Brewery & Tap Room        | 3,728     | SF |
| 2431     | Restaurant                | 5,500     | SF |
|          |                           |           |    |

### site plan