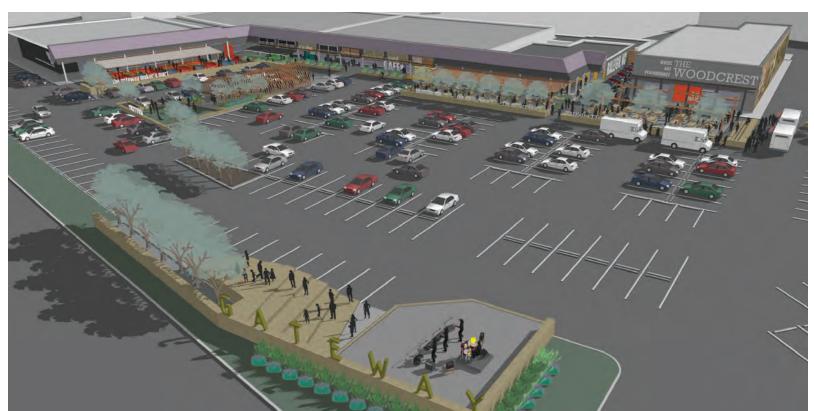

| SF |
| 2413     | AVAILABLE (OFFICE SUITES) | 200-3,000 | SF |
| 2415     | Carmen's Fashion          | 2,343     | SF |
| 2414-101 | AVAILABLE                 | 1,400     | SF |
| 2417-102 | AVAILABLE                 | 1,400     | SF |
| 2419     | American Laundromat       | 7,175     | SF |
| 2418     | Arrow Pawn Shop           | 5,650     | SF |
| 2422     | AVAILABLE                 | 5,800     | SF |
| 2423     | Craft Habit               | 2,382     | SF |
| 2425     | Brewery & Tap Room        | 3,728     | SF |
| 2431     | Restaurant                | 5,500     | SF |
|          |                           |           |    |

### site plan



### aerial





## gateway plaza shopping center

2411 Crabtree Boulevard | Raleigh, NC 27604

9 000 CPD

### redevelopment plans