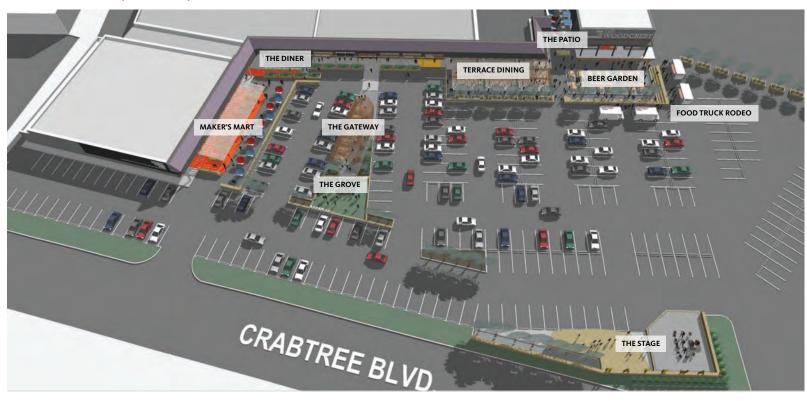

5     | SF |
| 2413     | AVAILABLE (OFFICE SUITES) | 200-3,000 | SF |
| 2415     | Carmen's Fashion          | 2,343     | SF |
| 2414-101 | AVAILABLE                 | 1,400     | SF |
| 2417-102 | AVAILABLE                 | 1,400     | SF |
| 2419     | American Laundromat       | 7,175     | SF |
| 2418     | Arrow Pawn Shop           | 5,650     | SF |
| 2422     | AVAILABLE                 | 5,800     | SF |
| 2423     | Craft Habit               | 2,382     | SF |
| 2425     | Brewery & Tap Room        | 3,728     | SF |
| 2431     | Restaurant                | 5,500     | SF |
|          |                           |           |    |

### site plan



### aerial





## gateway plaza shopping center

2411 Crabtree Boulevard | Raleigh, NC 27604

9 000 CPD

### redevelopment plans