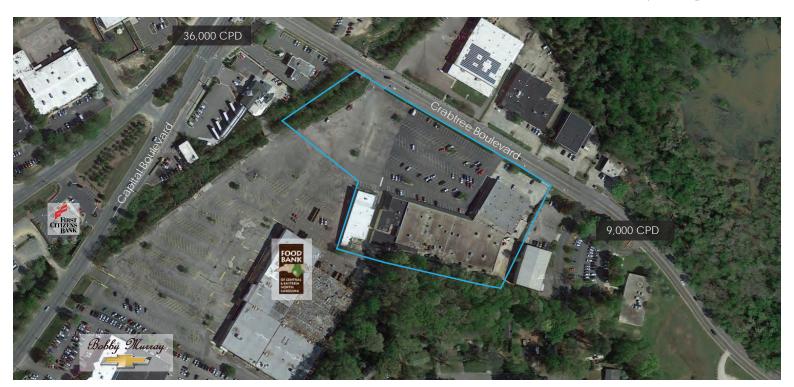

# gateway plaza shopping center

2411 Crabtree Boulevard | Raleigh, NC 27604

9 000 CPF

### aerial