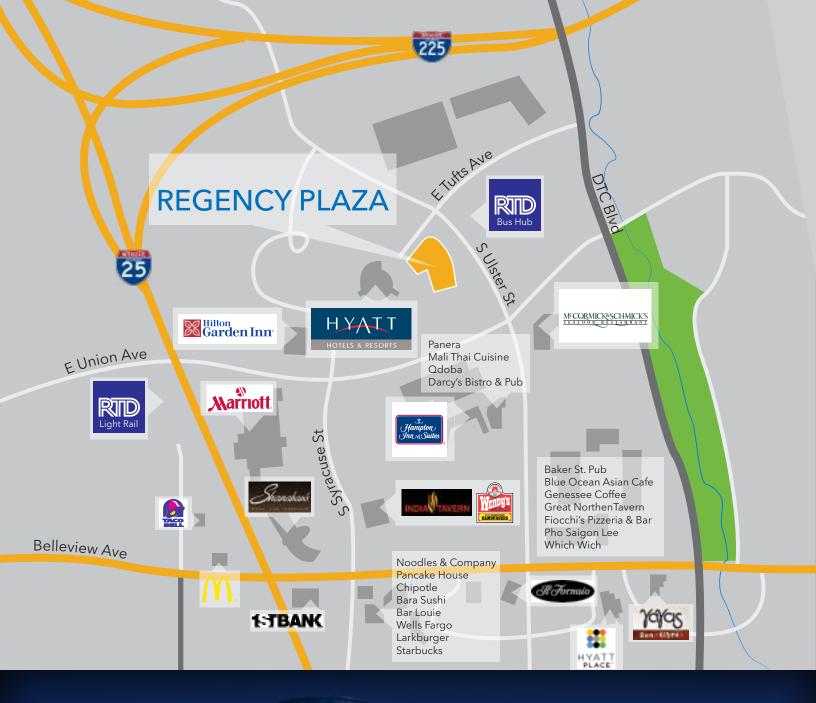

#### 4643 S. ULSTER STREET

11 TELL **Filipin** NSWESTER CLASS A OFFICE SPACE AVAILABLE FOR LEASE

The ultra-modern Regency Plaza is a pristine, Class A, glass office tower adjacent to the Hyatt Regency Hotel in the Denver Tech Center. The center's prime location on Denver's urban outskirts offers the luxury of doing business near the city, without the hassles of downtown traffic. With direct access to downtown and Denver International Airport, you and your guests are positioned to efficiently conduct business. You are in easy walking distance of the Belleview lightrail station, and there is a regional bus stop next to the building.

- Adjacent to RTD regional bus hub; within walking distance of Belleview Light Rail station
- Strong long-term owner and on-site property management
- On-site fitness facility, showers and locker rooms, and Wild Sage café
- Fiber optic providers include Cbeyond, XO, Level 3, Cogent, and Comcast
- Common conference room available for a fee
- Numerous hotels and restaurants nearby