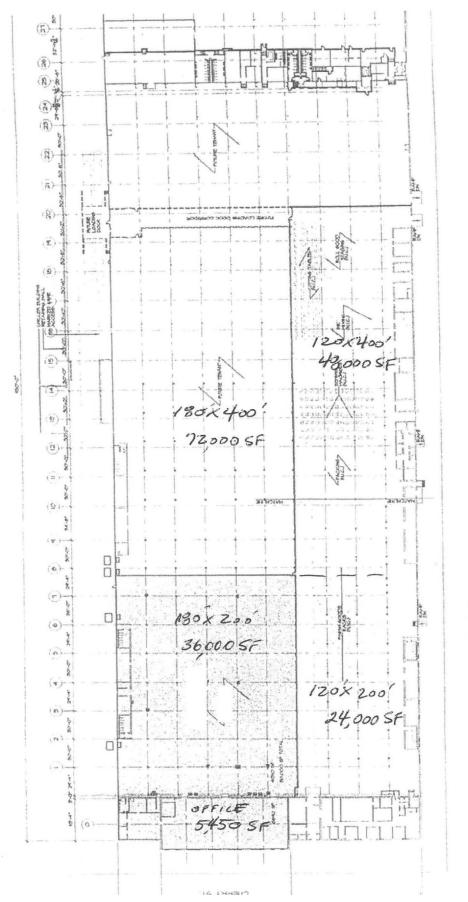

## **Property Description:**

Building can be divided into 24k, 36k, 48k or 72k sq.ft. increments per floor plan. Building improved with concrete floors with vinyl tile, concrete block walls, built-up asphalt roof, utilities- water, gas and sewer- provided by KUB. Electric includes 4000 amp, 277/480 volt, 3 phase, 4 wire. Wet sprinkler system, HVAC and gas heat. Column spacing of 30' x 30'. Ceiling height varies from 9'5" to 12'5". Building also contains (1) 8' x 7' dock and (2) 9' x 9' high van-high doors. Excellent access, the building is considered a central city location approximately (1) mile from downtown Knoxville, East off I-40, approximately (.2) miles via Cherry Street exit. The building is situation on the corner of Cherry Street and Hoitt Avenue. Majority of surrounding uses are industrial in nature.