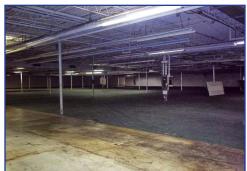

## **Property Description:**

Building can be divided into 24k, 36k, 48k or 72k sq.ft. increments per floor plan. Building improved with concrete floors with vinyl tile, concrete block walls, built-up asphalt roof, utilities- water, gas and sewer- provided by KUB. Electric includes 4000 amp, 277/480 volt, 3 phase, 4 wire. Wet sprinkler system, HVAC and gas heat. Column spacing of 30' x 30'. Ceiling height varies from 9'5" to 12'5". Building also contains (1) 8' x 7' dock and (2) 9' x 9' high van-high doors. Excellent access, the building is considered a central city location approximately (1) mile from downtown Knoxville, East off I-40, approximately (.2) miles via Cherry Street exit. The building is situation on the corner of Cherry Street and Hoitt Avenue. Majority of surrounding uses are industrial in nature.