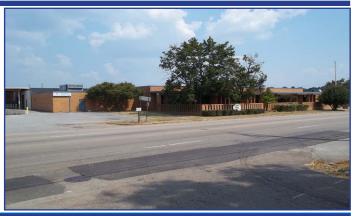

## LEVI STRAUSS BUILDING 1809 Cherry St. Knoxville, TN 37917 Knox County

**Property Type:** Warehousing and Manufacturing

**Available:** 180,000 square feet

(Can Be Divided)

**Lease Rate:** \$2.25 PSF-Modified Gross

## **Property Description:**

Building can be divided into 24k, 36k, 48k or 72k sq.ft. increments per floor plan. Building improved with concrete floors with vinyl tile, concrete block walls, built-up asphalt roof, utilities- water, gas and sewer- provided by KUB. Electric includes 4000 amp, 277/480 volt, 3 phase, 4 wire. Wet sprinkler system, HVAC and gas heat. Column spacing of 30' x 30'. Ceiling height varies from 9'5" to 12'5". Building also contains (1) 8' x 7' dock and (2) 9' x 9' high van-high doors. Excellent access, the building is considered a central city location approximately (1) mile from downtown Knoxville, East off I-40, approximately (.2) miles via Cherry Street exit. The building is situation on the corner of Cherry Street and Hoitt Avenue. Majority of surrounding uses are industrial in nature.