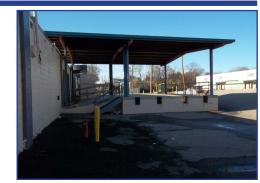

## **Property Description:**

Building can be divided into 24k, 36k, 48k or 72k sq.ft. increments per floor plan. Building improved with concrete floors with vinyl tile, concrete block walls, built-up asphalt roof, utilities- water, gas and sewer- provided by KUB. Electric includes 4000 amp, 277/480 volt, 3 phase, 4 wire. Wet sprinkler system, HVAC and gas heat. Column spacing of 30' x 30'. Ceiling height varies from 9'5" to 12'5". Building also contains (1) 8' x 7' dock and (2) 9' x 9' high van-high doors. Excellent access, the building is considered a central city location approximately (1) mile from downtown Knoxville, East off I-40, approximately (.2) miles via Cherry Street exit. The building is situation on the corner of Cherry Street and Hoitt Avenue. Majority of surrounding uses are industrial in nature.