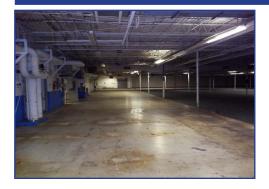

## **Property Description:**

Building can be divided into 24k, 36k, 48k or 72k sq.ft. increments per floor plan. Building improved with concrete floors with vinyl tile, concrete block walls, built-up asphalt roof, utilities- water, gas and sewer- provided by KUB. Electric includes 4000 amp, 277/480 volt, 3 phase, 4 wire. Wet sprinkler system, HVAC and gas heat. Column spacing of 30' x 30'. Ceiling height varies from 9'5" to 12'5". Building also contains (1) 8' x 7' dock and (2) 9' x 9' high van-high doors. Excellent access, the building is considered a central city location approximately (1) mile from downtown Knoxville, East off I-40, approximately (.2) miles via Cherry Street exit. The building is situation on the corner of Cherry Street and Hoitt Avenue. Majority of surrounding uses are industrial in nature.