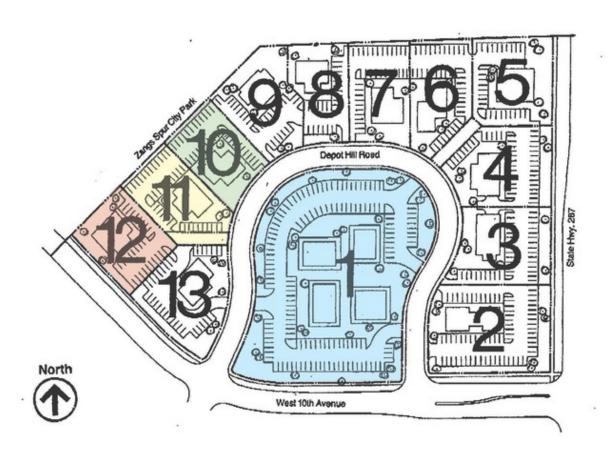

#### **PROPERTY OVERVIEW**

Land is available in Broomfield. Surrounded by neighborhoods and retail, the Depot Hill lots consist of 2.7 acres. Water and fire lines all reside within the lot, bordered by dedicated curb cuts. Electric and gas lines are adjacent to the site. This property is zoned as PUD – approved for office and retail uses. Purchase all four lots, or purchase Lot 1 separately – Lot 10, 11, and 12 are available for purchase as a bundle.

#### **AVAILABLE SPACES**

| SPACE:           | SIZE (AC): | PRICE:                        |
|------------------|------------|-------------------------------|
| Lot 1:           | 2.7 AC     | \$995,000                     |
| Lots 10, 11, 12: | 1.5 AC     | \$500,000 (\$167,000 per lot) |

# SITE PLAN

| Description: | Lot Size - SF: | Building Size - SF: |
|--------------|----------------|---------------------|
| 1            | 118,402        | 40,000              |
| 10           | 20,340         | 9,900               |
| 11           | 20,184         | 11,400              |
| 12           | 19,981         | 8,700               |