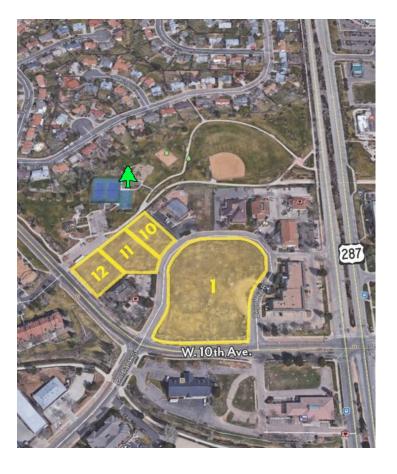

#### **PROPERTY OVERVIEW**

Land is available in Broomfield. Surrounded by neighborhoods and retail, the Depot Hill lots consist of 2.7 acres. Water and fire lines all reside within the lot, bordered by dedicated curb cuts. Electric and gas lines are adjacent to the site. This property is zoned as PUD – approved for office and retail uses. Purchase all four lots, or purchase Lot 1 separately – Lot 10, 11, and 12 are available for purchase as a bundle.

#### **AVAILABLE SPACES**

| SPACE:           | SIZE (AC): | PRICE:                        |
|------------------|------------|-------------------------------|
| Lot 1:           | 2.7 AC     | \$995,000                     |
| Lots 10, 11, 12: | 1.5 AC     | \$500,000 (\$167,000 per lot) |

# SITE PLAN

| Description: | Lot Size - SF: | Building Size - SF: |
|--------------|----------------|---------------------|
| 1            | 118,402        | 40,000              |
| 10           | 20,340         | 9,900               |
| 11           | 20,184         | 11,400              |
| 12           | 19,981         | 8,700               |