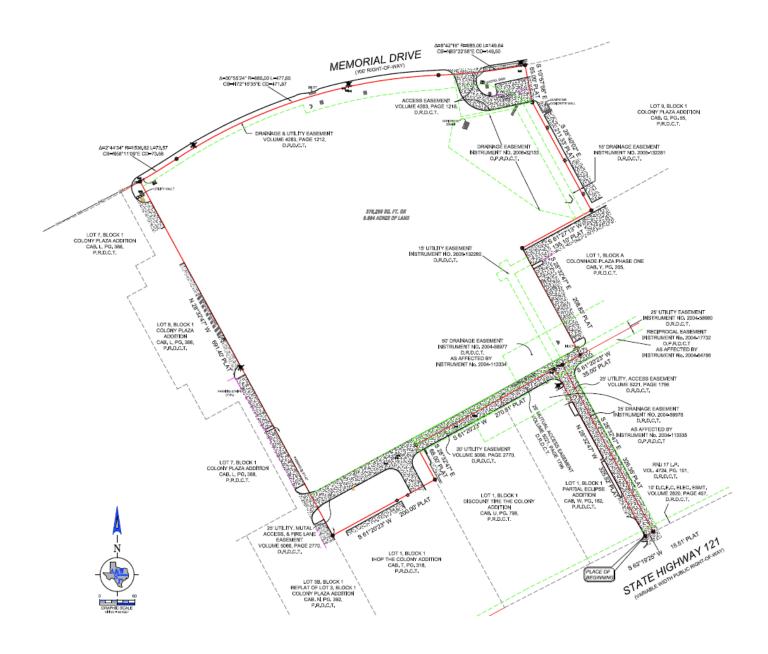

mile   | 5 mile   |
|----------------------|----------|----------|----------|
| Est. Population      | 6,303    | 74,436   | 209,316  |
| Est. Households      | 2,217    | 26,264   | 78,002   |
| Avg. HH Income       | \$84,461 | \$90,661 | \$83,503 |
| 2015—2020 Pop Growth | 14.71%   | 15.07%   | 15.37%   |

### PROPERTY INFORMATION

- Located in the center of the North Texas growth corridor, one of the fastest growing areas in the U.S.
- In 2013, The Colony was named number 20 in the top 50 Best Places to Live by Money Magazine
- The site is just west of the 433 acre mixed-use development, Grandscape, expected to draw 8 million visitors annually

Jeff Harkinson
President
927-934-8414
jharkinson@harkcorp.com



4560 Belt Line Road Suite 400 Addison, Texas 75001 972-934-8414 HarkCorp.com



## Jeff Harkinson President 927-934-8414 jharkinson@harkcorp.com



CORPORATION

Although all information furnished regarding property for sale, rental, or financing is from sources deemed reliable, such information has not been verified and no express representation is made nor is any to be implied as to the accuracy thereof and it is submitted subject to errors, omissions, change of price, rental or other conditions, prior sale, lease or financing, or withdrawal without notice and to any special conditions imposed by our principal.