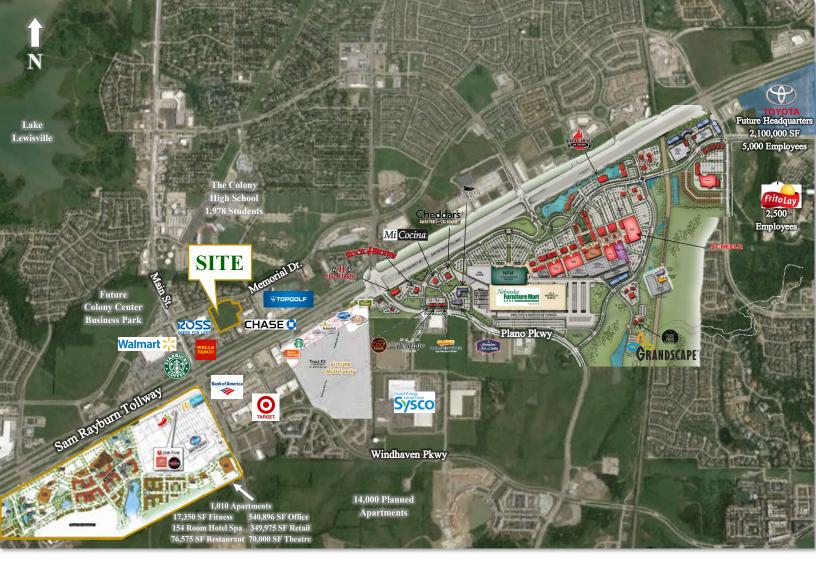

# The Colony Hard Eight Land 8.684 Acres for Sale

NEC Sam Rayburn Tollway (SH-121) & Main Street, The Colony, TX

#### PROPERTY OVERVIEW

Excellent opportunity for development of retail, hotel, office/commercial along Highway 121. Located a short distance from Nebraska Furniture Mart. Ranked one of the best places to live by Money magazine, The Colony, TX offers job opportunities, affordable housing and close proximity to Lake Lewisville.

### PROPERTY INFORMATION

- Located in the center of the North Texas growth corridor, one of the fastest growing areas in the U.S.
- In 2013, The Colony was named number 20 in the top 50 Best Places to Live by Money Magazine
- The site is just west of the 433 acre mixed-use development, Grandscape, expected to draw 8 million visitors annually