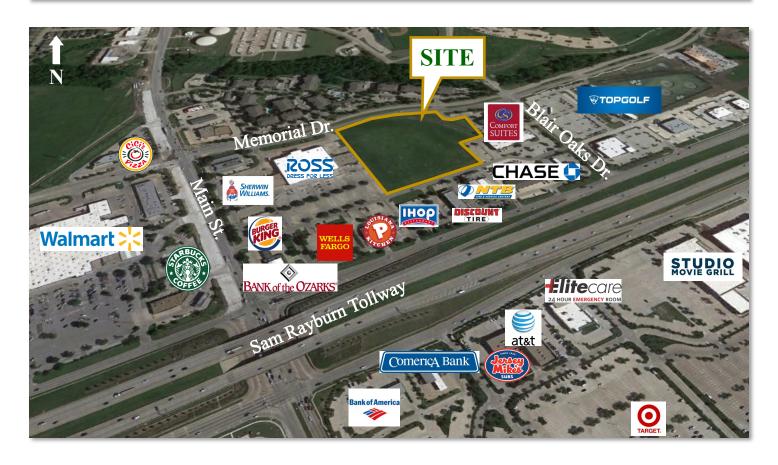

# The Colony Hard Eight Land 8.684 Acres for Sale

NEC Sam Rayburn Tollway (SH-121) & Main Street, The Colony, TX

#### PROPERTY OVERVIEW

Excellent opportunity for development of retail, hotel, office/commercial along Highway 121. Located a short distance from Nebraska Furniture Mart. Ranked one of the best places to live by Money magazine, The Colony, TX offers job opportunities, affordable housing and close proximity to Lake Lewisville.