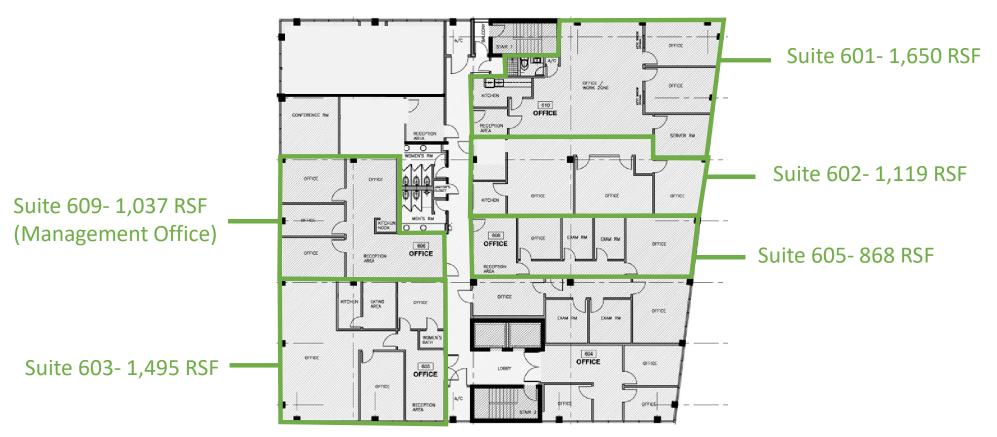

(Suite 601 + 602 + 605 = 3,637 RSF)

(Suite 603 + 609 = 2,532 RSF)

BLANCA COMMERCIAL REAL ESTATE, INC. 1450 Brickell Avenue, Suite 2060 | Miami, FL 33131 T: 305.577.8850 | www.blancacre.com Licensed Real Estate Broker