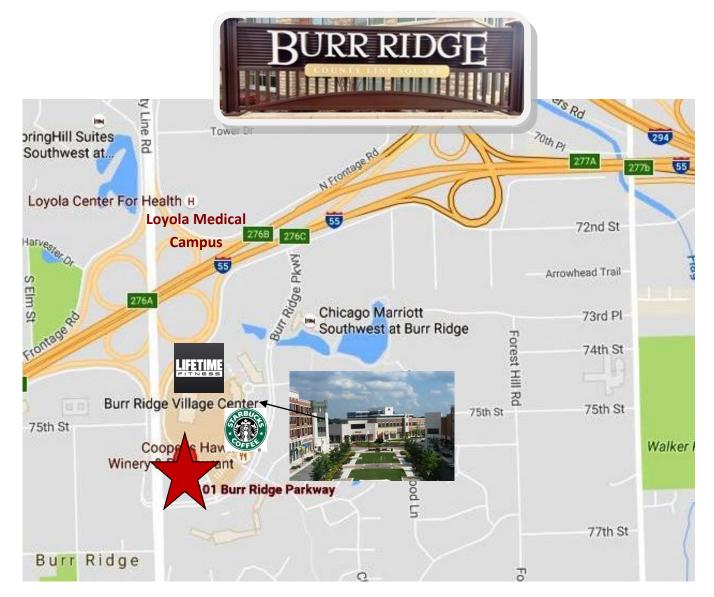

## Prime Corner Office Suites For Lease

County Line Road & Burr Ridge Parkway Entrance to the Burr Ridge Village Center Upscale Lifestyle Center.

947 Maple Ave, Downers Grove, IL 60515

MAIN: 630.737.1200 \* CELL: 630.453.1230

⇒ Professional Office Building located at main stop lighted corner of

County Line Road & Burr Ridge Parkway (Entrance to Burr Ridge Village Center).

- ⇒ Prime Corner Office space on 2nd and 3rd floors in the BMO Harris Building
  - $\Rightarrow$  Walking distance and direct views to the Burr Ridge Village Center.
- Adjacent to Life Time Fitness, Starbucks, Restaurants, Shops & minutes to I-55 & 294