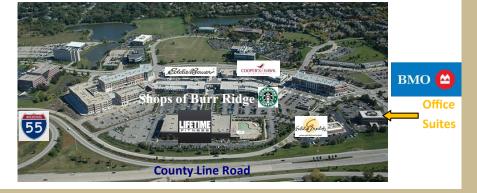

## Prime Corner Office Suites For Lease

County Line Road & Burr Ridge Parkway Entrance to the Burr Ridge Village Center Upscale Lifestyle Center.

947 Maple Ave, Downers Grove, IL 60515

MAIN: 630.737.1200 \* CELL: 630.453.1230

⇒ Professional Office Building located at main stop lighted corner of

County Line Road & Burr Ridge Parkway (Entrance to Burr Ridge Village Center).

- ⇒ Prime Corner Office space on 2nd and 3rd floors in the BMO Harris Building
  - $\Rightarrow$  Walking distance and direct views to the Burr Ridge Village Center.
- Adjacent to Life Time Fitness, Starbucks, Restaurants, Shops & minutes to I-55 & 294