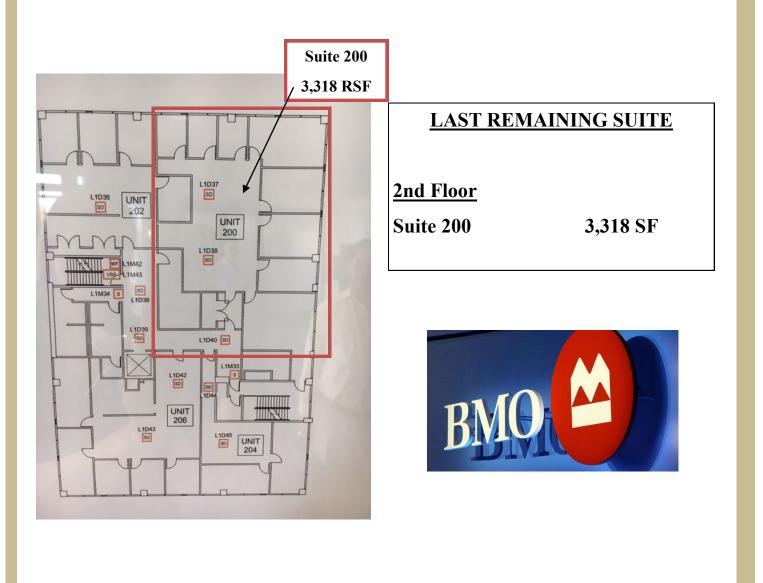

## **LAST REMAINING SUITE**

**2nd Floor** 

Suite 200 3,318 SF

**Lower Level** 

**Storage Available starting \$150/mo. Conference Room & Break Areas** 

Theresa Schulz <u>tschulz@schulzproperties.com</u> <u>www.schulzproperties.com</u>