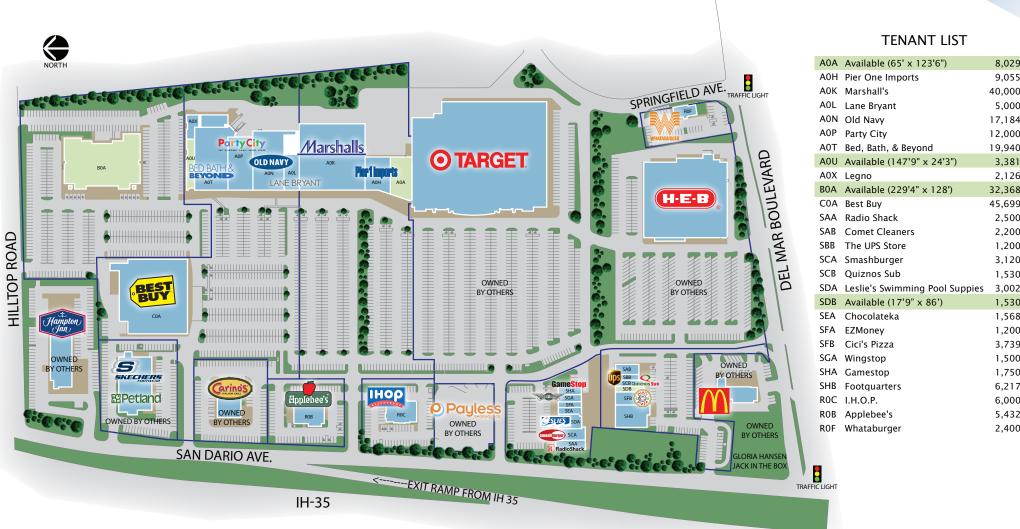

People-to-People.Coast-to-Coast.

Del Mar Boulevard & IH-35 Laredo, Texas 78045

| A0A | Available (65' x 123'6")       | 8,029 SF  |
|-----|--------------------------------|-----------|
| 40H | Pier One Imports               | 9,055 SF  |
| 40K | Marshall's                     | 40,000 SF |
| 40L | Lane Bryant                    | 5,000 SF  |
| A0N | Old Navy                       | 17,184 SF |
| A0P | Party City                     | 12,000 SF |
| 40T | Bed, Bath, & Beyond            | 19,940 SF |
| 40U | Available (147'9" x 24'3")     | 3,381 SF  |
| 40X | Legno                          | 2,126 SF  |
| B0A | Available (229'4" x 128')      | 32,368 SF |
| C0A | Best Buy                       | 45,699 SF |
| SAA | Radio Shack                    | 2,500 SF  |
| SAB | Comet Cleaners                 | 2,200 SF  |
| SBB | The UPS Store                  | 1,200 SF  |
| SCA | Smashburger                    | 3,120 SF  |
| SCB | Quiznos Sub                    | 1,530 SF  |
| SDA | Leslie's Swimming Pool Suppies | 3,002 SF  |
| SDB | Available (17'9" x 86')        | 1,530 SF  |
| SEA | Chocolateka                    | 1,568 SF  |
| SFA | EZMoney                        | 1,200 SF  |
| SFB | Cici's Pizza                   | 3,739 SF  |
| SGA | Wingstop                       | 1,500 SF  |
| SHA | Gamestop                       | 1,750 SF  |
| SHB | Footquarters                   | 6,217 SF  |
| R0C | I.H.O.P.                       | 6,000 SF  |
| ROB | Applebee's                     | 5,432 SF  |
| R0F | Whataburger                    | 2,400 SF  |
|     |                                |           |