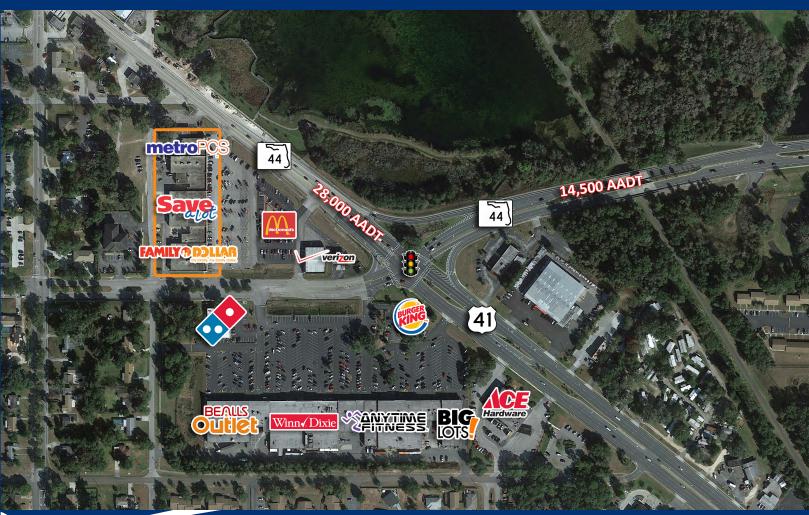

## **PROPERTY INFORMATION**

 Total GLA:
 56,562 SF

 Size Available:
 4,000 SF

 Built:
 1968

 U.S. Highway 41 AADT:
 28,000 CPD

Only one unit left available!
Located in the center of Downtown Inverness
Located 1/4-mile from County Courthouse
Ample parking with multiple access points
Well established Save-A-Lot anchor

## PROPERTY FEATURES

Citrus Plaza has frontage on Highway 44 and a signaled light at Highlands Ave. It is a total of 56,562 SF GLA with space for lease. Well established Save-A-Lot is anchor, Family Dollar, B&W Rexell adjacent to McDonalds and Verizon Wireless. Excellent visibility and ample parking. 590' frontage on East Gulf to Lake Hwy 44.