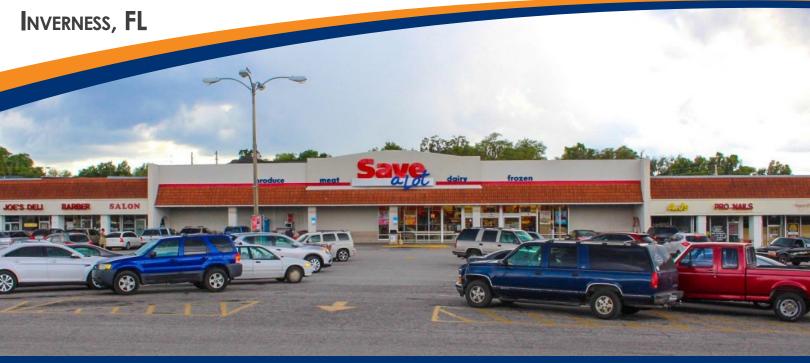

CITRUS PLAZA
225 U.S. HIGHWAY 41 S

4,000 SF

Q

RETAIL FOR LEASE

**(2)** 

CALL FOR RATE

## **PROPERTY INFORMATION**

 Total GLA:
 56,562 SF

 Size Available:
 4,000 SF

 Built:
 1968

 U.S. Highway 41 AADT:
 28,000 CPD

Only one unit left available!
Located in the center of Downtown Inverness
Located 1/4-mile from County Courthouse
Ample parking with multiple access points
Well established Save-A-Lot anchor

## PROPERTY FEATURES

Citrus Plaza has frontage on Highway 44 and a signaled light at Highlands Ave. It is a total of 56,562 SF GLA with space for lease. Well established Save-A-Lot is anchor, Family Dollar, B&W Rexell adjacent to McDonalds and Verizon Wireless. Excellent visibility and ample parking. 590' frontage on East Gulf to Lake Hwy 44.