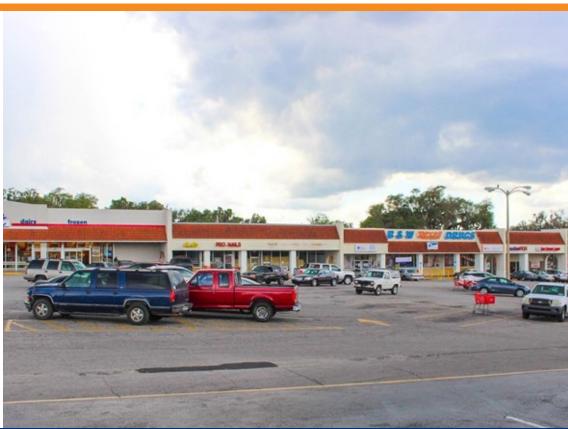

## PROPERTY FEATURES

Citrus Plaza has frontage on Highway 44 and a signaled light at Highlands Ave. It is a total of 56,562 SF GLA with space for lease. Well established Save-A-Lot is anchor, Family Dollar, B&W Rexell adjacent to McDonalds and Verizon Wireless. Excellent visibility and ample parking. 590' frontage on East Gulf to Lake Hwy 44.