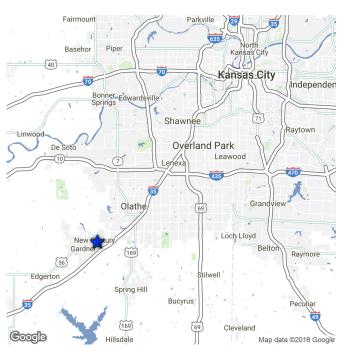

# Location

- Great Highway Access
- ➤ Immediate Access to New Century Aircenter
- ➤ Close Proximity to LPKC

**CBRE** 

Location: 500 Sumner Way

New Century, KS 66031

Total Building Size: 311,100+/- SF

Available Space: 311,100+/- SF

Access to 2.6 Miles to I-35

Expressways:

Year Built: 1983

Construction: Insulated Metal Panel &

Concrete Block

Roof: Standing Seam Metal

Building 270' x 1,070'

Dimensions: