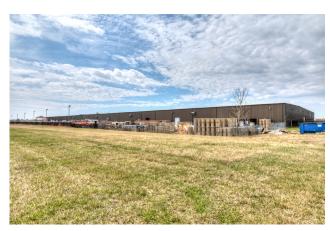

# SUMNER WAY New Century, Kansas

# Location

- Great Highway Access
- ➤ Immediate Access to New Century Aircenter
- ➤ Close Proximity to LPKC

**CBRE** 

Location: 500 Sumner Way

New Century, KS 66031

Total Building Size: 311,100+/- SF

Available Space: 311,100+/- SF