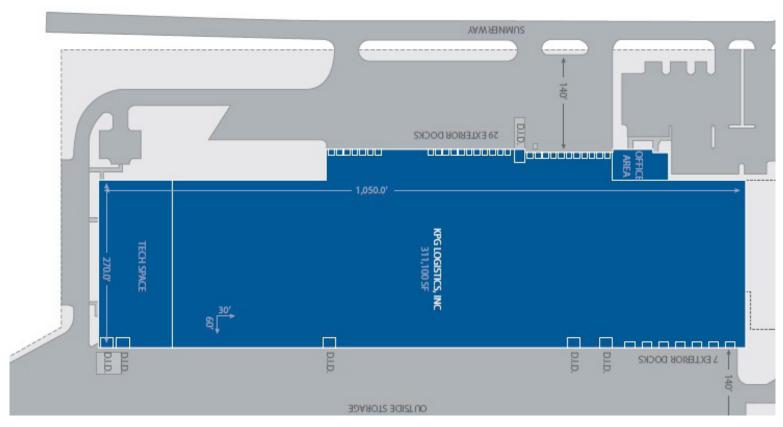

# FLOOR PLAN

© 2018 CBRE, Inc. This information has been obtained from sources believed reliable. We have not verified it and make no guarantee, warranty or representation about it. Any projections, opinions, assumptions or estimates used are for example only and do not represent the current or future performance of the property. You and your advisors should conduct a careful, independent investigation of the property to determine to your satisfaction the suitability of the property for your needs. Photos herein are the property of their respective owners and use of these images without the express written consent of the owner is prohibited. CBRE and the CBRE logo are service marks of CBRE, Inc. and/or its affiliated or related companies in the United States and other countries. All other marks displayed on this document are the property of their respective owners.

# **Property Details**

- ➤ 311,100+/- SF Available
- > 17.65+/- Acres
- ➤ Approximately 12,000+/- SF Office
- ➤ 36 Dock High Doors
- ➤ 6 Drive In Doors
- ➤ 4+/- Acres Fenced, Lighted Outside Storage

Divisible: Yes

Office Size: 12.000+/- SF in Two Pods

Land: 17.65+/- Acres

Outside Storage: 4+/- Acres Fenced

Outside Storage

Zoning: PEC3 Planned Light

Industrial Park District

Industrial District: Johnson County

Access to 2.6 Miles to I-35

Expressways:

Year Built: 1983

Construction: Insulated Metal Panel &

Concrete Block

Roof: Standing Seam Metal

Building 270' x 1,070'

Dimensions:

Column Spacing: 57'x30'

45'x30'

Floor: Concrete Slab

Clear Theight: 22'-26'

Loading: 36 (9'x10') - Dock

High Doors

Drive-In Doors: 6 (12' x 14') Drive

In Doors