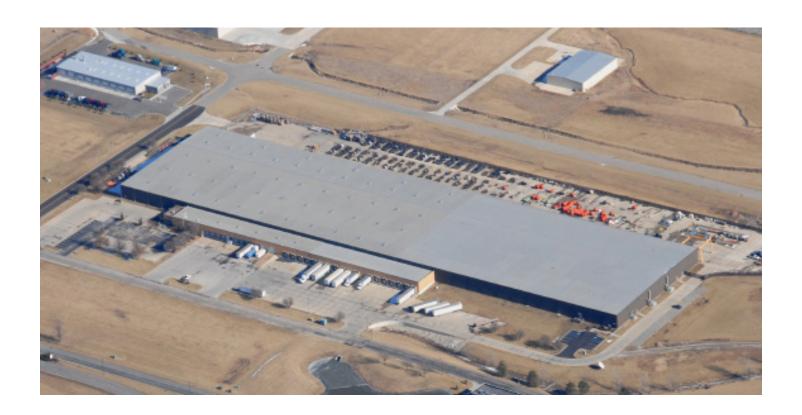

# SUMNER WAY New Century, Kansas

# Location

- Great Highway Access
- ➤ Immediate Access to New Century Aircenter
- ➤ Close Proximity to LPKC

**CBRE** 

Location: 500 Sumner Way

New Century, KS 66031

Total Building Size: 311,100+/- SF

Available Space: 311,100+/- SF