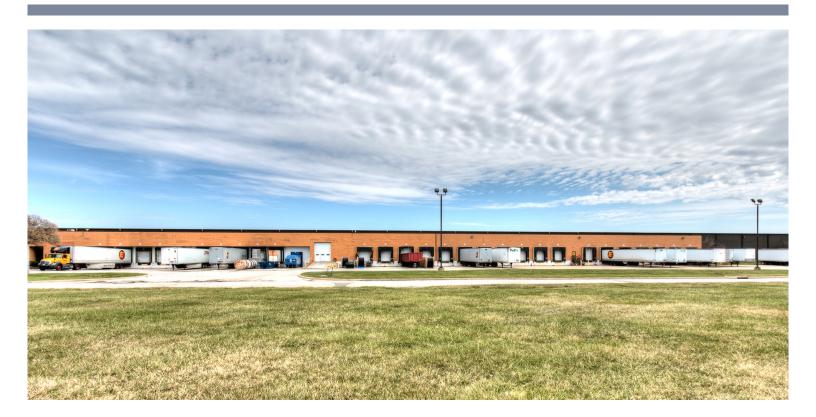

# SUMNER WAY New Century, Kansas

# **Property Details**

- ➤ 311,100+/- SF Available
- > 17.65+/- Acres
- ➤ Approximately 12,000+/- SF Office
- ➤ 36 Dock High Doors
- ➤ 6 Drive In Doors
- ➤ 4+/- Acres Fenced, Lighted Outside Storage

# Location

- Great Highway Access
- ➤ Immediate Access to New Century Aircenter
- ➤ Close Proximity to LPKC

**CBRE** 

Location: 500 Sumner Way

New Century, KS 66031

Total Building Size: 311,100+/- SF

Available Space: 311,100+/- SF