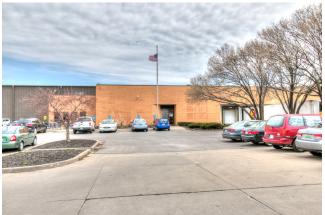

# SUMNER WAY New Century, Kansas

# **Property Details**

- ➤ 311,100+/- SF Available
- > 17.65+/- Acres
- ➤ Approximately 12,000+/- SF Office
- ➤ 36 Dock High Doors
- ➤ 6 Drive In Doors
- ➤ 4+/- Acres Fenced, Lighted Outside Storage

# Location

- Great Highway Access
- ➤ Immediate Access to New Century Aircenter
- ➤ Close Proximity to LPKC

**CBRE** 

Location: 500 Sumner Way

New Century, KS 66031

Total Building Size: 311,100+/- SF

Available Space: 311,100+/- SF