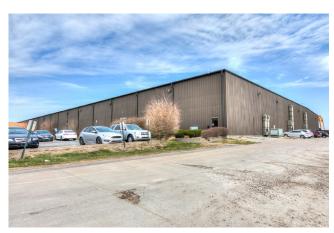

# SUMNER WAY New Century, Kansas

# **Property Details**

- ➤ 311,100+/- SF Available
- > 17.65+/- Acres
- ➤ Approximately 12,000+/- SF Office
- ➤ 36 Dock High Doors
- ➤ 6 Drive In Doors
- ➤ 4+/- Acres Fenced, Lighted Outside Storage

# Location

- Great Highway Access
- ➤ Immediate Access to New Century Aircenter
- ➤ Close Proximity to LPKC

**CBRE** 

Location: 500 Sumner Way

New Century, KS 66031

Total Building Size: 311,100+/- SF

Available Space: 311,100+/- SF