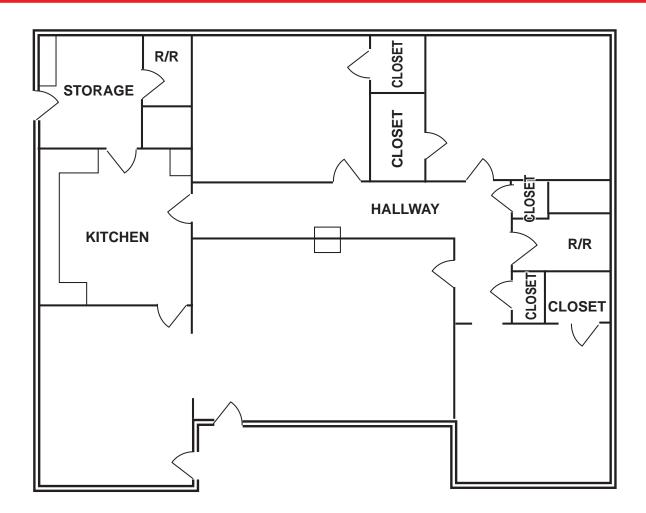

## Sonoma Valley Commercial Building for Lease 13700 Arnold Drive, Glen Ellen, California

**2 PARKING SPACES** 

NOT TO SCALE

#### FRONT - ARNOLD DRIVE

- Street Frontage
- Approx 1,975 rsf
- 110 and 220 power
- ◆ 3 large office areas with storage closets
- Reception / business office
- Kitchen / break area

Keegan & Coppin

Storage area with rear access

- 2 restrooms
- Large open showroom / retail space (15'x21')
- Limited onsite parking
- Hardwood floors
- Operable windows
- Central heat and AC
- Zoned LC, Limited Commercial