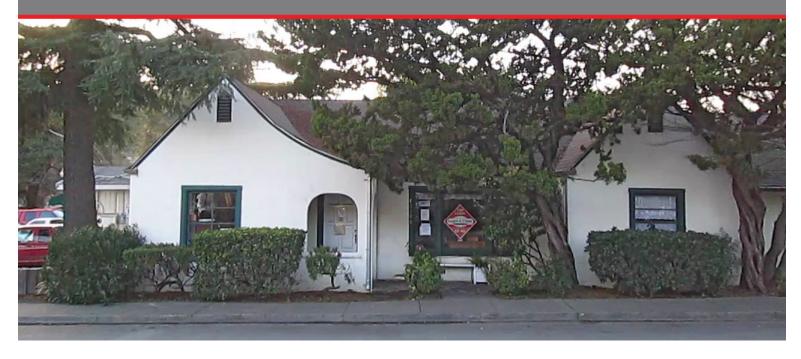

# **Sonoma Valley Commercial Building for Lease** 13700 Arnold Drive, Glen Ellen, California

### **FEATURES**

- Valley of the Moon / Downtown Glen Ellen Setting
- Approximately 1,975 sf of Space Available
- On-Site Parking
- Excellent Location with Easy Access to U.S. Highway 12
- Extensive Glassline with Operable Windows
- Ideal for: Neighborhood Retail, Medical, Visitor Info Center, Restaurant, Professional Office

#### FRONT - ARNOLD DRIVE

- Street Frontage
- Approx 1,975 rsf
- 110 and 220 power
- ◆ 3 large office areas with storage closets
- Reception / business office
- Kitchen / break area

Keegan & Coppin

Storage area with rear access

- 2 restrooms
- Large open showroom / retail space (15'x21')
- Limited onsite parking
- Hardwood floors
- Operable windows
- Central heat and AC
- Zoned LC, Limited Commercial